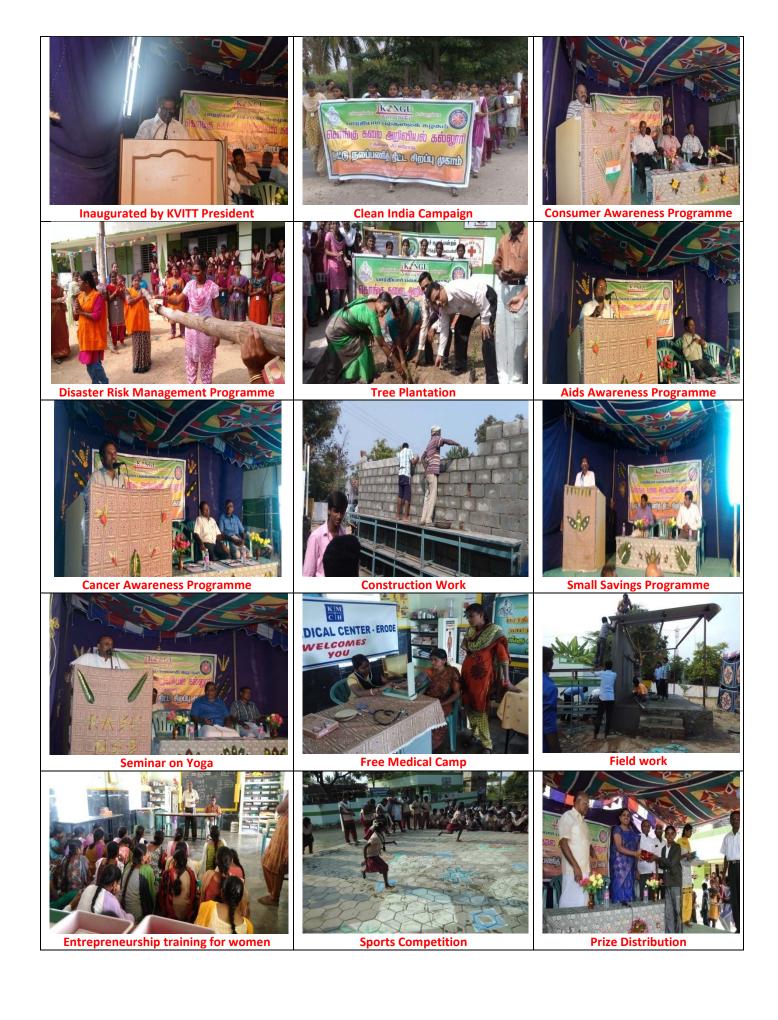

## **SPECIAL CAMP 2015-16**

Venue: Panchayat Union Middle School, Attayampalayam, Vettaiperiyampalayam,

Thairpalayam and Aluchampalayam (Date: 24.01.2016 to 30.01.2016)

| Date       | Programme / Event                                            | Participants/Guest                                                            |
|------------|--------------------------------------------------------------|-------------------------------------------------------------------------------|
| 24.01.2016 | Time: 7 PM : Camp Inauguration                               | Thiru. E.K.Lingamurthy, President, KVIT Trust                                 |
| 25.01.2016 | 10.00 AM: Clean India Campaign                               | School PTA Members                                                            |
|            | 7.00 PM : Debate                                             | College Professors and School<br>Teachers                                     |
| 26.01.2016 | 10.00 AM: 'Blood and Organ Donation awareness campaign       | School PTA Members                                                            |
|            | 7.00 PM : Seminar on 'Consumer<br>Awareness                  | Mr. R. Balasubramanian,<br>Secretary, District Consumer<br>Protection Council |
| 27.01.2016 | 10.00 AM: Seminar on 'Disaster<br>Risk Management'           | Sri Satya Sai organization  Dr. R. Kumaraswamy, Patron                        |
|            | 7.00 PM: Aids and Cancer<br>Awareness Programme              | Member, KVIT<br>Dr. K. Velavan, Erode Cancer                                  |
| 28.01.2016 | 10.00 AM : Tree Plantation                                   | PTA Members and School<br>Teachers                                            |
|            | 3.00 PM: Entrepreneurship Training for Women'                | Department of BBA                                                             |
|            | 7.00 PM: Seminar on 'Small Savings'                          | Department of Corporate<br>Secretaryship                                      |
| 29.01.2016 | 10.00 AM: Free Medical Camp and Sugar Testing                | KMCH Dept of Biochemistry                                                     |
|            | 3.00 PM: Sports/Rangoli<br>Competitions                      | Dept, of Physical Education                                                   |
|            | 7.00 PM: Seminar on 'Yoga and Human Values'                  | The Art of Living, Erode Centre                                               |
| 30.01.2016 | 10.00 AM: Camp Valedictory function and opened an Auditorium | Mrs. R. Narmadhadevi, RDO,<br>Erode                                           |