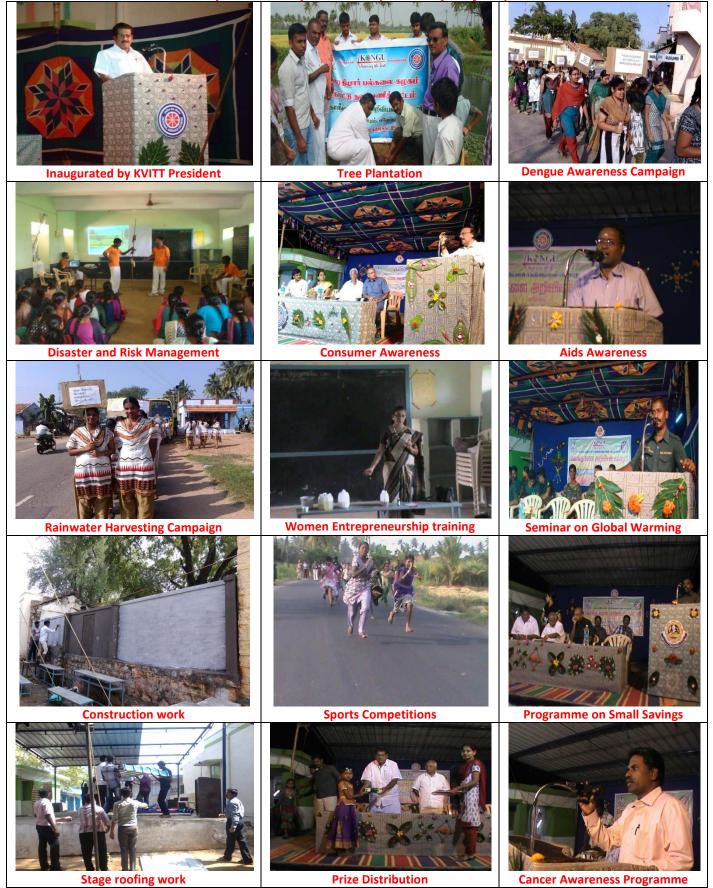

## SPECIAL CAMP 2013-14

Venue: Panchayat Union Elementary School, Pethampalayam, Karukkampalayam and Elaiyampalayam (Date: 23.12.2013 to 29.12.2013)

| Date       | Programme / Event                             | Participants/Guest                                       |
|------------|-----------------------------------------------|----------------------------------------------------------|
|            |                                               | Thiru. E.K.Lingamurthy, President,                       |
| 23.12.2013 | Time: 7 PM : Camp Inauguration                | KVIT Trust                                               |
|            | 10.00 AM : 'Disaster Risk Management'         | Sri Satya Sai organization                               |
|            |                                               |                                                          |
| 24.12.2013 |                                               |                                                          |
|            | 7.00 PM : Debate                              | College Professors and School<br>Teachers                |
|            | 10.00 AM : Tree Plantation                    | School PTA Members                                       |
| 25.12.2013 | 3.00 PM: Entrepreneurship Training for Women' | Department of CDF                                        |
|            | 7.00 PM: Seminar on 'Global Warming'          | Jeeva Karunya Trust, Erode                               |
| 26.12.2013 | 10.00 AM: Free Medical Camp and Sugar         | KMCH/Dept of Biochemistry                                |
|            | Testing                                       |                                                          |
|            |                                               | Mr. R. Balasubramanian, Former                           |
|            | 3.00 PM: Dengue Awareness Campaign            | Secretary, Erode District<br>Consumer Protection Council |
|            | 7.00 PM: Seminar on 'Consumer                 |                                                          |
|            | Awareness'                                    |                                                          |
| 27.12.2013 | 10.00 AM: Rainwater Harvesting                | PTA Members                                              |
|            | Campaign                                      | Dr. R. Kumaraswamy, Patron                               |
|            |                                               | Member, KVIT                                             |
|            |                                               | Dr. K. Velavan, Erode Cancer<br>Centre                   |
|            | 7.00 PM: Aids and Cancer Awareness            | Contre                                                   |
| 28.12.2013 | 10.00 AM: 'Blood and Organ Donation           | PTA Members                                              |
|            | awareness campaign'                           |                                                          |
|            |                                               | Dept, of Physical Education                              |
|            | 3.00 PM: Sports/Rangoli Competitions          | Thiru. B. Ilamparuthi,                                   |
|            | 7.00 PM: Seminar on 'Small Savings'           | Pethampalayam                                            |
|            | 10.00 AM: Camp Valedictory function and       | Dr. T. Radhakrishnan                                     |
| 29.12.2013 | opened the compound wall                      |                                                          |
|            |                                               | NSS Co-ordinator                                         |
|            |                                               |                                                          |

## Special Camp 2013-14 (Pethampalayam)