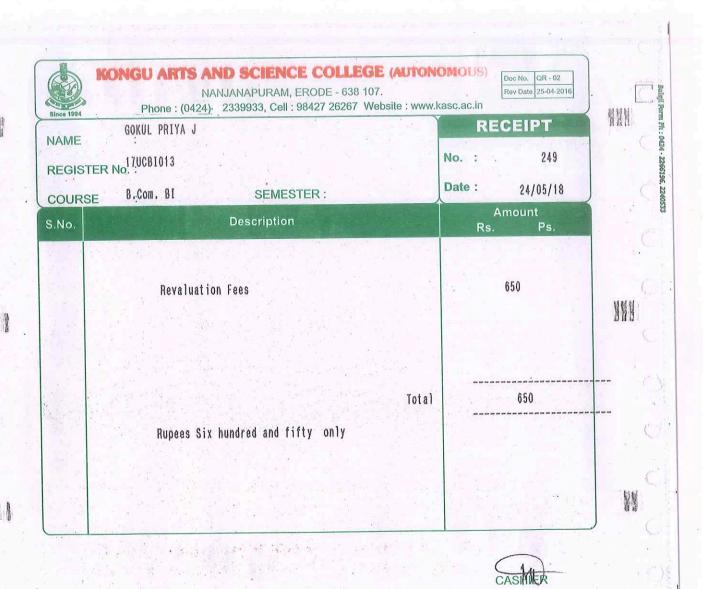

#### APPLICATION FOR REVALUATION - APR / MAY 2018

| Name of the Candidate          | J. Glokur Prive                     | 1 |
|--------------------------------|-------------------------------------|---|
| 2. Register Number             | : 17VCBIOIS                         |   |
| 3. Programme & Branch of Study | : B. COM I Banking to Institution ( | - |

4. Course for which REVALUATION is required

| Course            |                           | Ma  | ırk Secu | red    |                                 | Semester.  |  |
|-------------------|---------------------------|-----|----------|--------|---------------------------------|------------|--|
| Code Course Title | CIA                       | ESE | Total    | Result | Month & Year of Last Appearance |            |  |
| 17E02             | ENGLISH - IL              | 18  | 25       | 43     | <b>克</b> ဓ                      | Apail 2018 |  |
| 17UAICTADD.       | Fundamentals of Insurance | 14  | ઢા       | 35     | RA                              | 1984) 2018 |  |
|                   |                           | 1   |          |        |                                 |            |  |
|                   |                           |     |          |        |                                 |            |  |

Particulars of Fees Payment

Amount Rs. 660 (Rupees The Hundred and fatty Smile

Date: 24 . 05, 2018

Class In-charge

J. & C. Ja Signature of the Candidate

Signature of the HOD

Office Use

ERODE 638 107 Superintendent