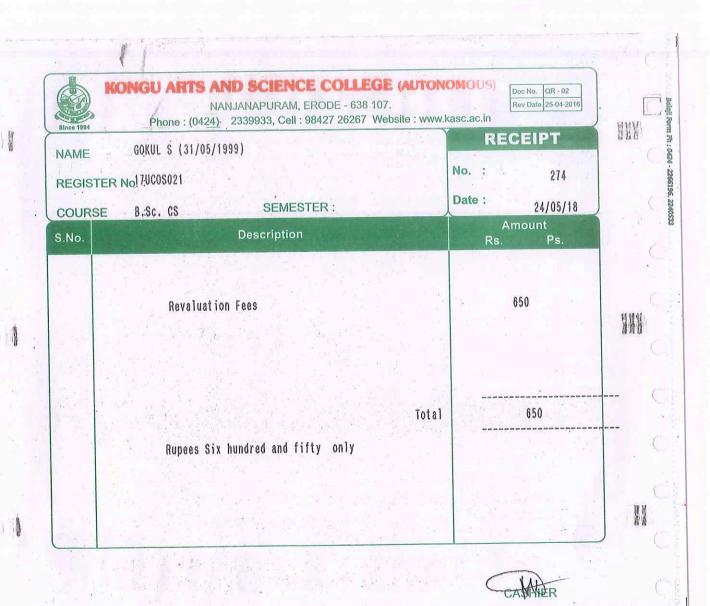

#### APPLICATION FOR REVALUATION - APRIMAY 2018

| 1 Nai | Name                     | of the | the  | Candidate    |  | 6 |
|-------|--------------------------|--------|------|--------------|--|---|
|       | in contract the contract | ~      | 4,10 | our landa (c |  |   |

GOO KILL

2. Register Number

170 co3022

3. Programme & Branch of Study: 7-13-30 CC 63) computer science

4. Course for which REVALUATION is required

| Course     |                            | Ma  | ark Secu | red   |        | Semester                              |
|------------|----------------------------|-----|----------|-------|--------|---------------------------------------|
| Code       | Course Title               | CIA | ESE      | Total | Result | Month & Year<br>of Last<br>Appearance |
| 17UAKATZOZ | 1016CRETE<br>4 MATHEMATICS | 5   | 30       | 35    | RA     | II April                              |
| 17101      | TAMIL-I                    | 14  | 20       | 34    | RA     | I xprice 2018                         |
|            |                            |     |          |       |        |                                       |
|            |                            |     |          |       |        |                                       |

Particulars of Fees Payment

Amount Rs. 650 (Rupees Six fifty only

Class In-charge

CIENCEC ERODE 638 107 Isnov

s. 010 Kill Signature of the Candidate

Signature of the HOD

Office Use

N. SWONIGA Superintendent