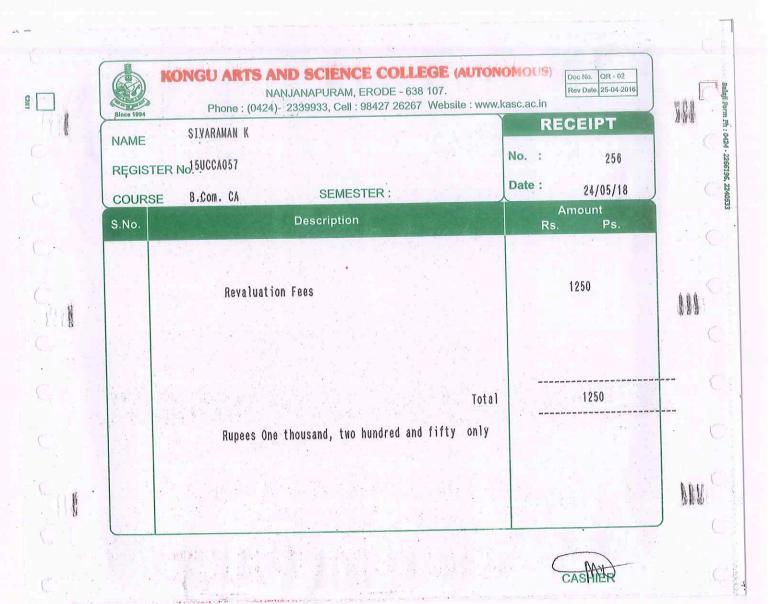

#### APPLICATION FOR REVALUATION - APRIMAY 2018

| 1. Name of the Candidate | K. SIMARAMAN |  |
|--------------------------|--------------|--|
|                          |              |  |

2. Register Number 15 UCCAOST

3. Programme & Branch of Study : B.Com (CA) Compudent Applications

4. Course for which REVALUATION is required

| Course      | Course Title                    | Ma  | irk Secu | red   |              | Semester,                       |  |
|-------------|---------------------------------|-----|----------|-------|--------------|---------------------------------|--|
| Code        |                                 | CIA | ESE      | Total | Result       | Month & Year of Last Appearance |  |
| -15UAECT60) | Mis and Multimedia. Application | 09  | 30       | 39    | Fail<br>(RA) | April 2018                      |  |
| 15UARET605  | Business Envivonment            | 08  | 30       | 38    | RA           | APY'I 2018                      |  |
| 15E01       | English -I                      | 09  | 30       | 39    | RA           | April 2018                      |  |
| 15UAECT503  | Software development with       | 07  | 30       | 37    | RA           | APY! 1 2018                     |  |

Particulars of Fees Payment

Amount Rs. 1250/- (Rupees one thousand Two Hunderpled of the only

Date: 24.05.2018

Signature of the Candidate

24.5-4 Signature of the HOD

Class In-charge

Office Use

PRINCIPAL,
KONGU ARTS AND SCIENCE COLLEGE Introller of Examinations (AUTONOMOUS) NANJANAPURAM, ERODE - 638 107.