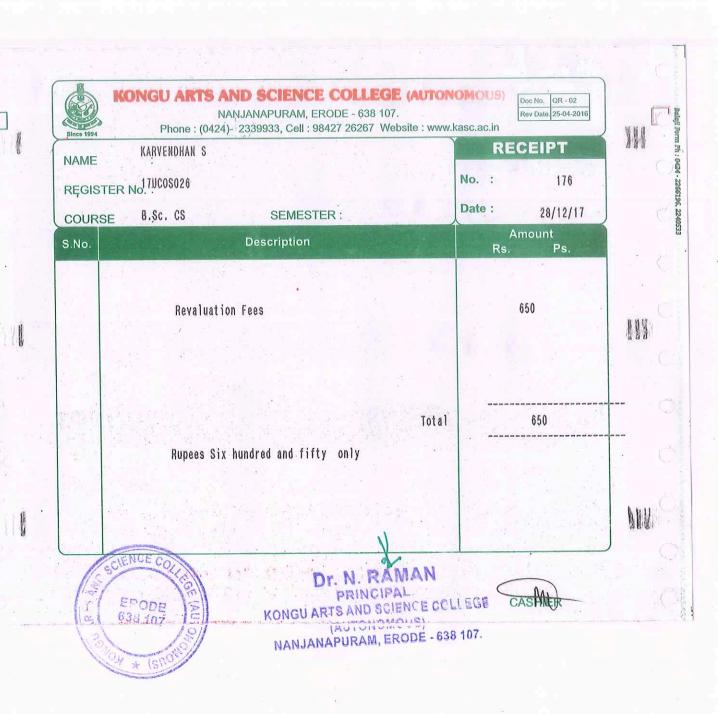

#### APPLICATION FOR REVALUATION - NOV 7 DEC 2017

| Name of the Candidate          | S. KARVENDHAN             |
|--------------------------------|---------------------------|
| 2. Register Number             | 17000006                  |
| 3. Programme & Branch of Study | : B.Se (COMPUTER SCIENCE) |

4. Course for which REVALUATION is required

|                   |                  | Ma  | rk Secu | red   | Result | Semester,<br>Month & Year<br>of Last<br>Appearance |  |
|-------------------|------------------|-----|---------|-------|--------|----------------------------------------------------|--|
| Course Course Tit | Course Title     | CIA | ESE     | Total |        |                                                    |  |
| MEDI              | EXIGLISH 1       | 07  | 30      | 37    | R      | I, NOV 2017                                        |  |
| 17UAKET           | PROGRAMMING IN C | 08  | 31      | 39    | R      | 2, NOV 2017                                        |  |
|                   |                  |     |         |       |        |                                                    |  |
|                   |                  |     |         |       |        |                                                    |  |

Particulars of Fees Payment

Amount Rs. 650/\_ (Rupees Six hundred and

Date: 27-12-2017

Class In-charge

NENCE COL ERODE 638 107

Signature of the Candidate

Signature of the HOD

Office Use

Superintendent

Dr. N. RAMAN PRINCIPAL,

Controller of Examinations