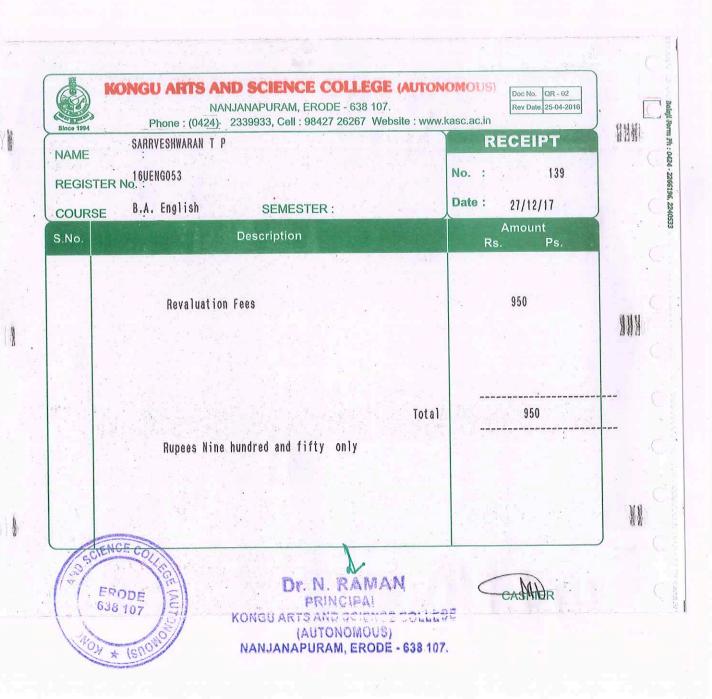

#### APPLICATION FOR REVALUATION - NOV / DEC 2017

| 1. Name of the Candidate        |       | T. P. Sarryeshwaran     |
|---------------------------------|-------|-------------------------|
|                                 |       |                         |
| Register Number                 | -     | 16VENDOS3               |
| 3. Programme & Branch of Study  |       | B.A. ENGLISH JITERATURE |
| 4. Course for which REVALUATION | oM is | s required              |

| Course<br>Code | Course Title            | Ma  | ırk Secu                                                                                                                                                                                                                                                                                                                                                                                                                                                                                                                                                                                                                                                                                                                                                                                                                                                                                                                                                                                                                                                                                                                                                                                                                                                                                                                                                                                                                                                                                                                                                                                                                                                                                                                                                                                                                                                                                                                                                                                                                                                                                                                       | red   | Result | Semester,<br>Month & Year          |  |
|----------------|-------------------------|-----|--------------------------------------------------------------------------------------------------------------------------------------------------------------------------------------------------------------------------------------------------------------------------------------------------------------------------------------------------------------------------------------------------------------------------------------------------------------------------------------------------------------------------------------------------------------------------------------------------------------------------------------------------------------------------------------------------------------------------------------------------------------------------------------------------------------------------------------------------------------------------------------------------------------------------------------------------------------------------------------------------------------------------------------------------------------------------------------------------------------------------------------------------------------------------------------------------------------------------------------------------------------------------------------------------------------------------------------------------------------------------------------------------------------------------------------------------------------------------------------------------------------------------------------------------------------------------------------------------------------------------------------------------------------------------------------------------------------------------------------------------------------------------------------------------------------------------------------------------------------------------------------------------------------------------------------------------------------------------------------------------------------------------------------------------------------------------------------------------------------------------------|-------|--------|------------------------------------|--|
|                |                         | CIA | ESE                                                                                                                                                                                                                                                                                                                                                                                                                                                                                                                                                                                                                                                                                                                                                                                                                                                                                                                                                                                                                                                                                                                                                                                                                                                                                                                                                                                                                                                                                                                                                                                                                                                                                                                                                                                                                                                                                                                                                                                                                                                                                                                            | Total |        | of Last<br>Appearance              |  |
| ISVAACT301     | CORE: Prose II          | 22  | H                                                                                                                                                                                                                                                                                                                                                                                                                                                                                                                                                                                                                                                                                                                                                                                                                                                                                                                                                                                                                                                                                                                                                                                                                                                                                                                                                                                                                                                                                                                                                                                                                                                                                                                                                                                                                                                                                                                                                                                                                                                                                                                              | 63    | P      | TT SEMESTER,<br>NOVEMBER 2<br>2017 |  |
| 15 UA ACT 302  | CORE : FICTION II       | 20  | 41                                                                                                                                                                                                                                                                                                                                                                                                                                                                                                                                                                                                                                                                                                                                                                                                                                                                                                                                                                                                                                                                                                                                                                                                                                                                                                                                                                                                                                                                                                                                                                                                                                                                                                                                                                                                                                                                                                                                                                                                                                                                                                                             | 61    | P      | IT Semoster,<br>November 8<br>2017 |  |
| ISUA AAT303    | ALLIED : LITERARY FORMS | 18  | 44                                                                                                                                                                                                                                                                                                                                                                                                                                                                                                                                                                                                                                                                                                                                                                                                                                                                                                                                                                                                                                                                                                                                                                                                                                                                                                                                                                                                                                                                                                                                                                                                                                                                                                                                                                                                                                                                                                                                                                                                                                                                                                                             | 62    | 1      | DI Comester, November & 2017       |  |
|                |                         |     | The same of the sa |       |        | 2                                  |  |

Particulars of Fees Payment

Amount Rs. 950 (Rupees Nine Hundred and Fifty

Date: 26.12.2017

Class in-charge

ERODE 638 107 CONDO \* (SCOMO)

T. P. Sanveshow and

Signature of the Candidate

Signature of the HOD

Office Use

Superintendent

Dr. N. RAMAN

Controller of Examinations