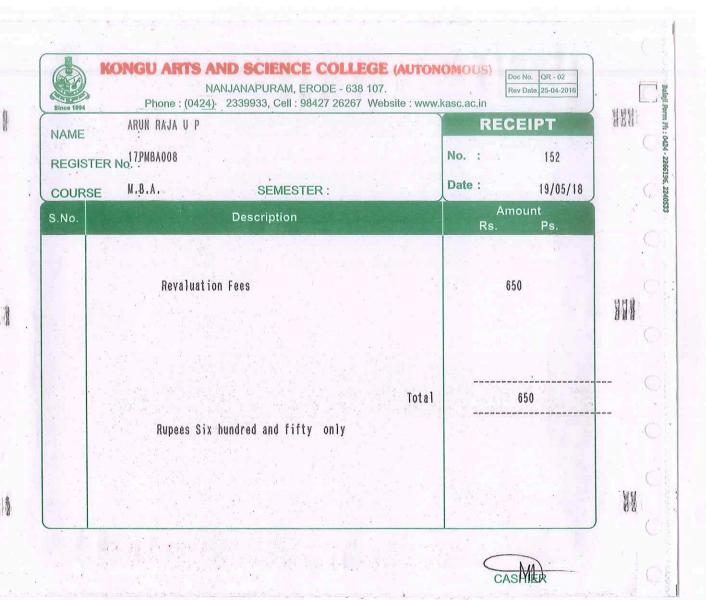

#### APPLICATION FOR REVALUATION - APRIMAY 2018

| 1. Name of the Candidate       | : U.P. ARUN RATE                   |
|--------------------------------|------------------------------------|
| 2. Register Number             | : 1791088 008                      |
| 3. Programme & Branch of Study | · M.B.A & BUSINESS BOSTONISSERSION |

4. Course for which REVALUATION is required

| Course     | Course Title | Ma  | rk Secu | red   | Result | Semester<br>Month & Year |  |
|------------|--------------|-----|---------|-------|--------|--------------------------|--|
| Code       |              | CIA | ESE     | Total |        | of Last Appearance       |  |
| 17 PBIX TX | MANAGEMENT   | 10  | 38      | 48    | ŔÐ     | 1 2018                   |  |
|            |              |     |         |       |        |                          |  |
|            |              |     |         |       |        |                          |  |
| 1          |              |     |         |       |        |                          |  |

Particulars of Fees Payment

Amount Rs. 650 (Rupees STX FIFTY ONLY

Date: 19.5.2018

Signature of the Candidate

Signature of the HOD

Class In charge

ENCE COL

ERODE 638 107