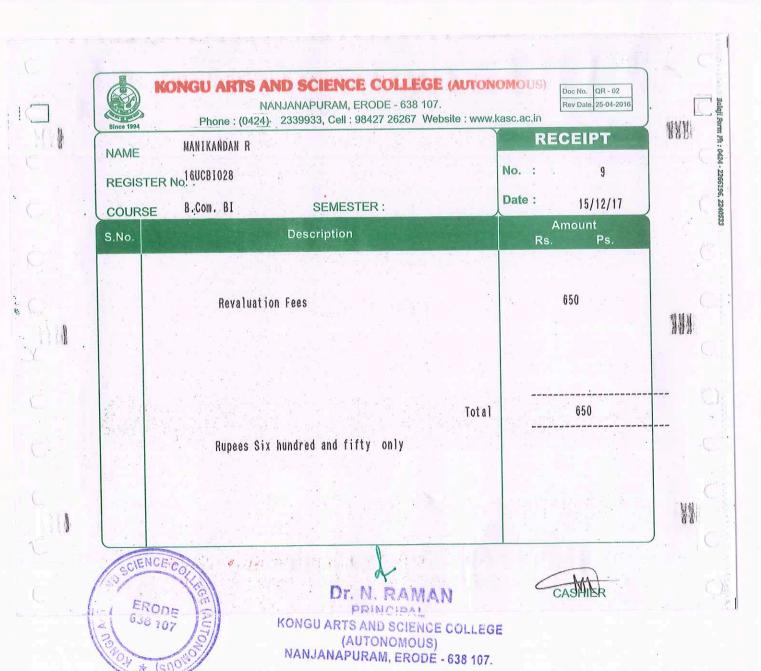

#### APPLICATION FOR REVALUATION - NOV / DEC 201

| 1. Name of the Candidate       | <br>R. Mani Kandan |  |  |
|--------------------------------|--------------------|--|--|
| 2. Register Number             | 16UCBIO28          |  |  |
| 2 Deceration & Branch of Study | I B com (B&I)      |  |  |

4. Course for which REVALUATION is required

|                     |                      | Ma  | rk Secu | red   |        | Semester,<br>Month & Year |  |
|---------------------|----------------------|-----|---------|-------|--------|---------------------------|--|
| Course Course Title | Course Title         | CIA | ESE     | Total | Result | of Last<br>Appearance     |  |
| IBUAI # 3c)         | corporate Accounting | 9   | 30      | 39 -  | RA     | Nov- 2017                 |  |
| 115102.             | Tamil-I              | 13  | 25      | 38    | P.A.   | Nov - 2017                |  |
| 19700               |                      |     |         |       |        |                           |  |
|                     |                      |     |         |       |        |                           |  |

| Particulars of Fees | Payment |   |
|---------------------|---------|---|
|                     |         | 1 |

CIENCE CO.

650 (Rupees gix hundred and Fifty

Date: 15/19/17

ERODE 638 107 Class In-charge 1511

Signature of the Candidate

Signature of the HOD

Office Use

Superintendent

Dr. N. RAMAN PRINCIPAL,

Controller of Examinations