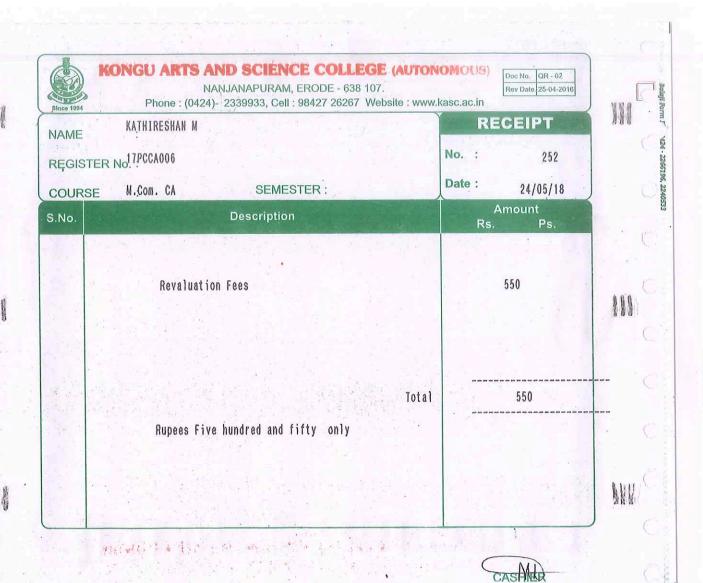

#### APPLICATION FOR REVALUATION - APRIMAY 2018

| 1 | . Name o | f the Ca | ndidate | M | Kn- | UIRE | AAT |
|---|----------|----------|---------|---|-----|------|-----|

2. Register Number

3. Programme & Branch of Study : M. Cond.

4. Course for which REVALUATION is required

| Course      |                                | Ma  | ırk Secu | red         |        | Semester, Month & Year of Last Appearance |  |
|-------------|--------------------------------|-----|----------|-------------|--------|-------------------------------------------|--|
| Code        | Course Title                   | CIA | ESE      | Total       | Result |                                           |  |
| ITPBBCT lb3 | DATABASE MANAGENENT<br>SYSTEM. | 58  | 38       | <b>4</b> 6. | RA     | T SEMPRES                                 |  |
|             |                                |     |          |             |        |                                           |  |
|             | 1                              |     |          |             |        |                                           |  |
|             |                                |     |          |             |        |                                           |  |

Particulars of Fees Payment

Five Hundows Amount Rs. 550 (Rupees

Date: 94 05 2018

4 Thatrehan Signature of the Candidate

Signature of the HOD

Office Use

ERODE uperintendent 638 107

Dr. N. RAMAN PRINCIPAL,