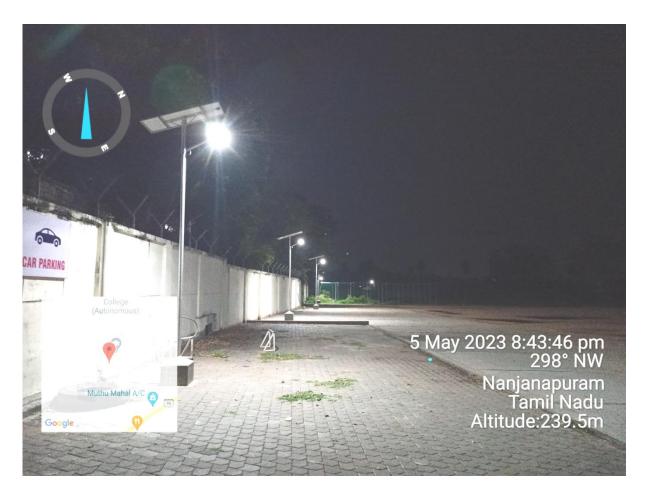

(An Autonomous Institution, Affiliated to Bharathiar University, Coimbatore)

ERODE - 638 107

**Sensor Based Light near Auditorium** 

(An Autonomous Institution, Affiliated to Bharathiar University, Coimbatore)