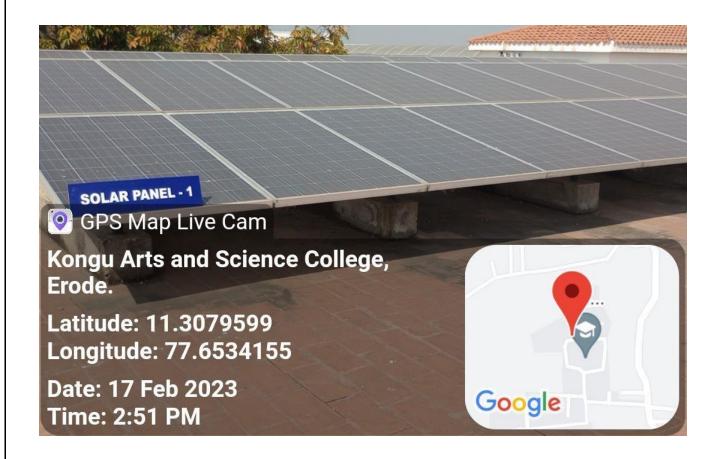

### 1. Solar Energy

Solar cell panel (1) installed on the terrace of Main Block

(An Autonomous Institution, Affiliated to Bharathiar University, Coimbatore)

ERODE - 638 107

Solar cell panel 1(a) installed on the terrace of Main Block