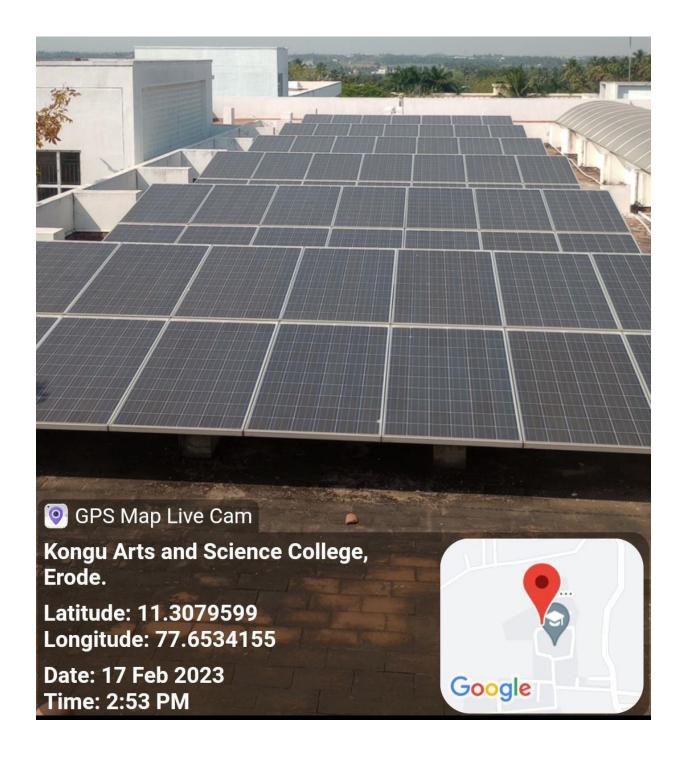

### 1. Solar Energy

Solar cell panel (1) installed on the terrace of Main Block

(An Autonomous Institution, Affiliated to Bharathiar University, Coimbatore)

ERODE - 638 107

Solar cell panel 1(a) installed on the terrace of Main Block