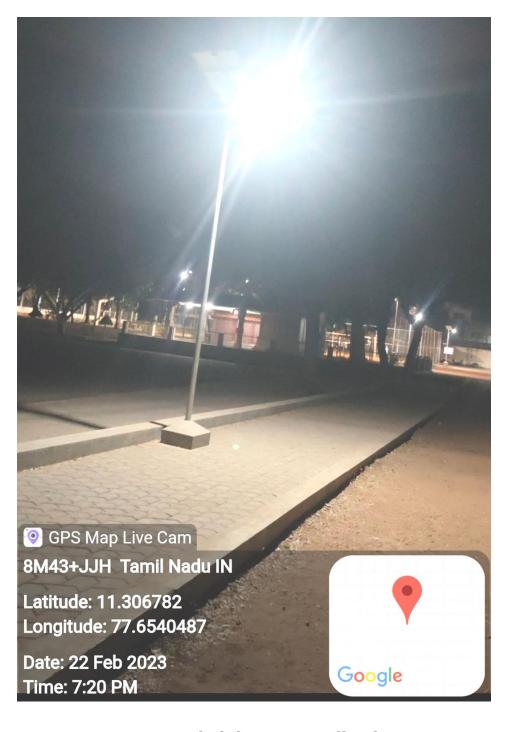

## 1. LED Lights

**LED lights installed from Main Gate** 

(An Autonomous Institution, Affiliated to Bharathiar University, Coimbatore)

ERODE - 638 107

LED lights in Sewing Lab ( Main Block)

(An Autonomous Institution, Affiliated to Bharathiar University, Coimbatore)