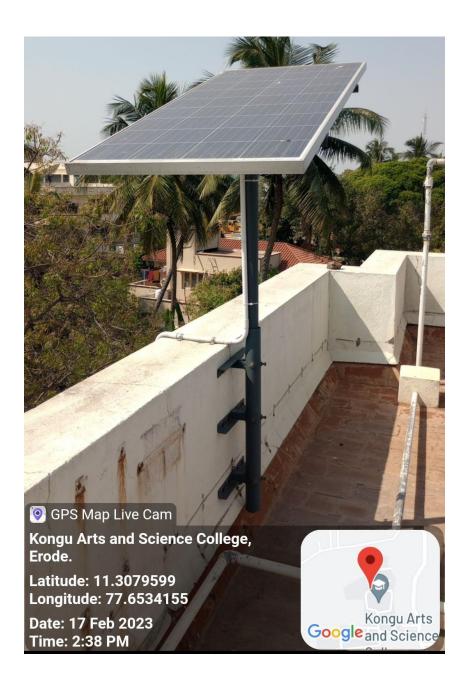

### 1. Solar Energy

Solar cell panel (1) installed on the terrace of Main Block

(An Autonomous Institution, Affiliated to Bharathiar University, Coimbatore)

ERODE - 638 107

Solar cell panel 1(a) installed on the terrace of Main Block