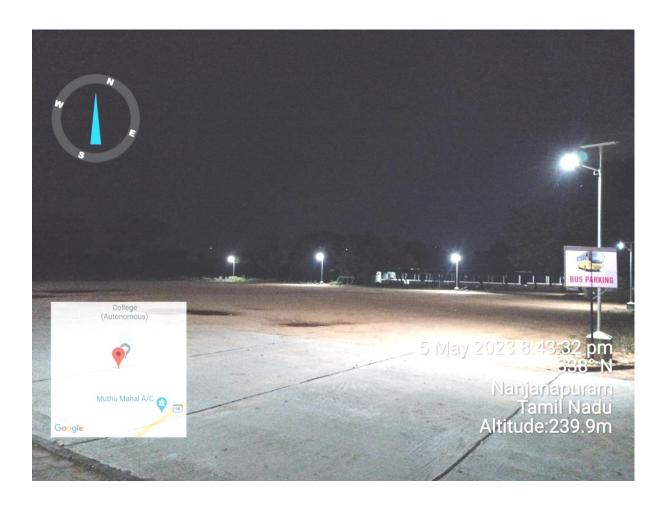

# 3. Sensor Based Energy - Lights

Sensor Based Lights installed near bus parking

(An Autonomous Institution, Affiliated to Bharathiar University, Coimbatore)

ERODE - 638 107

Sensor Based Lights near Car Parking area