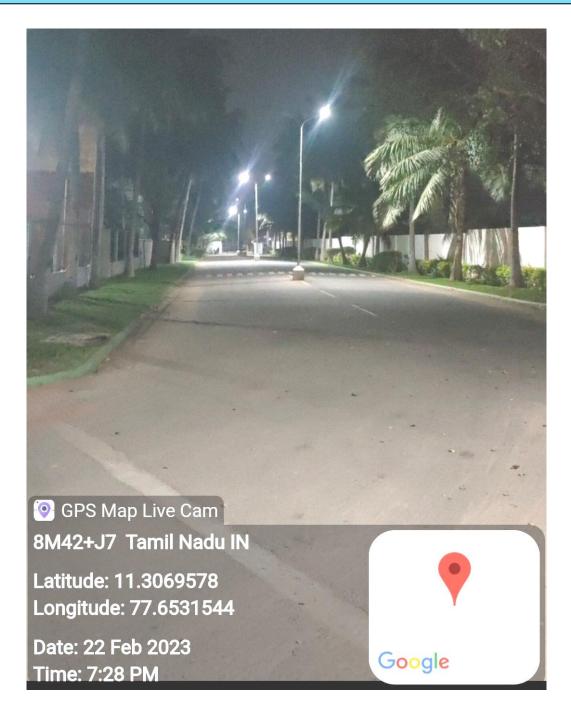

# 3. Sensor Based Energy - Lights

Sensor Based Lights installed near bus parking

(An Autonomous Institution, Affiliated to Bharathiar University, Coimbatore)

ERODE - 638 107

Sensor Based Lights near Car Parking area

(An Autonomous Institution, Affiliated to Bharathiar University, Coimbatore)

ERODE - 638 107

**Sensor Based Light near Auditorium** 

(An Autonomous Institution, Affiliated to Bharathiar University, Coimbatore)