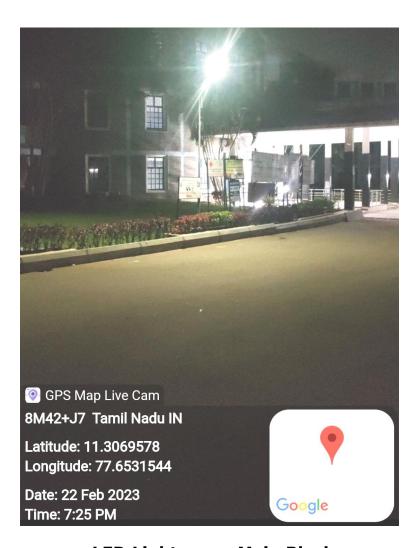

## 1. LED Lights

**LED lights installed from Main Gate** 

(An Autonomous Institution, Affiliated to Bharathiar University, Coimbatore)

ERODE - 638 107

LED lights in Sewing Lab ( Main Block)

(An Autonomous Institution, Affiliated to Bharathiar University, Coimbatore)

ERODE - 638 107

LED Lights in Computer Centre – X at Library Block

**LED lights installed in Main Block** 

**LED Lights near Main Block** 

(An Autonomous Institution, Affiliated to Bharathiar University, Coimbatore)