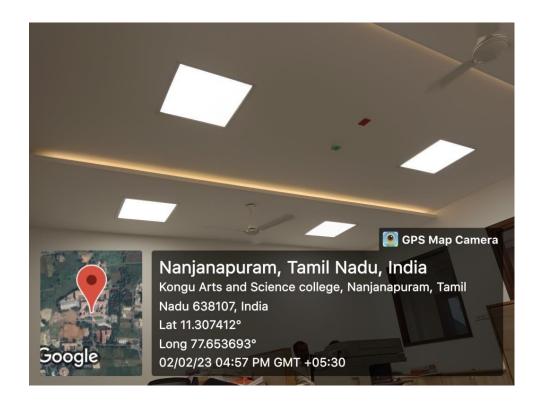

## 1. LED Lights

**LED lights installed from Main Gate** 

(An Autonomous Institution, Affiliated to Bharathiar University, Coimbatore)

ERODE - 638 107

LED lights in Sewing Lab ( Main Block)

(An Autonomous Institution, Affiliated to Bharathiar University, Coimbatore)