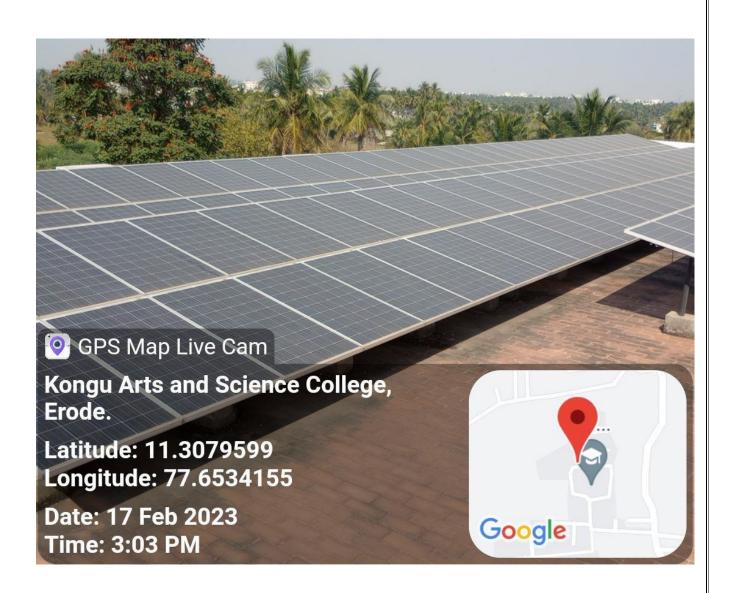

(An Autonomous Institution, Affiliated to Bharathiar University, Coimbatore)

**ERODE - 638 107** 

Solar cell panel 2 installed on the terrace of BCA Block

(An Autonomous Institution, Affiliated to Bharathiar University, Coimbatore)