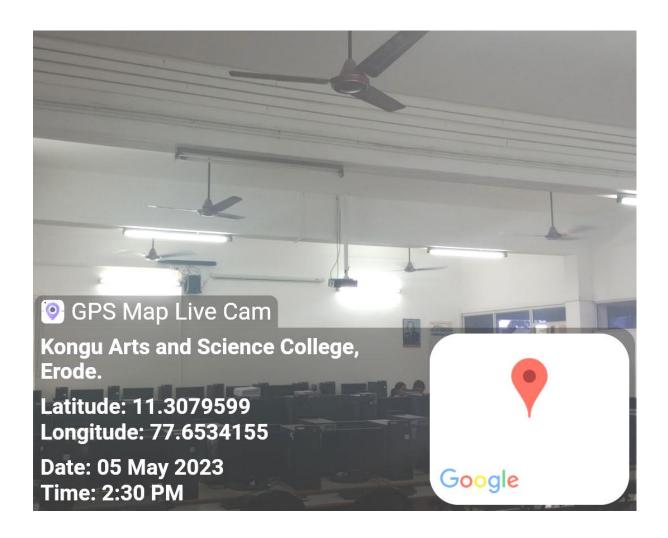

ERODE - 638 107

LED Lights in Computer Centre – X at Library Block

**LED lights installed in Main Block** 

**LED Lights near Main Block** 

(An Autonomous Institution, Affiliated to Bharathiar University, Coimbatore)