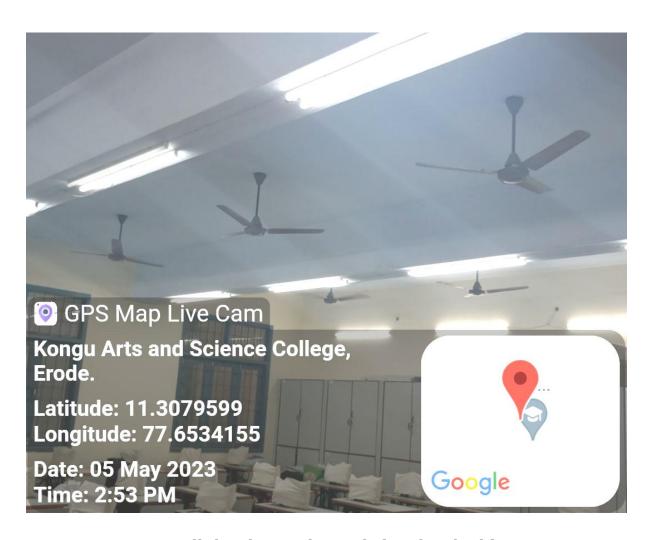

## 1. LED Lights

**LED lights installed from Main Gate** 

(An Autonomous Institution, Affiliated to Bharathiar University, Coimbatore)

ERODE - 638 107

LED lights in Sewing Lab ( Main Block)

(An Autonomous Institution, Affiliated to Bharathiar University, Coimbatore)

ERODE - 638 107

LED Lights in Computer Centre – X at Library Block

**LED lights installed in Main Block** 

**LED Lights near Main Block** 

(An Autonomous Institution, Affiliated to Bharathiar University, Coimbatore)