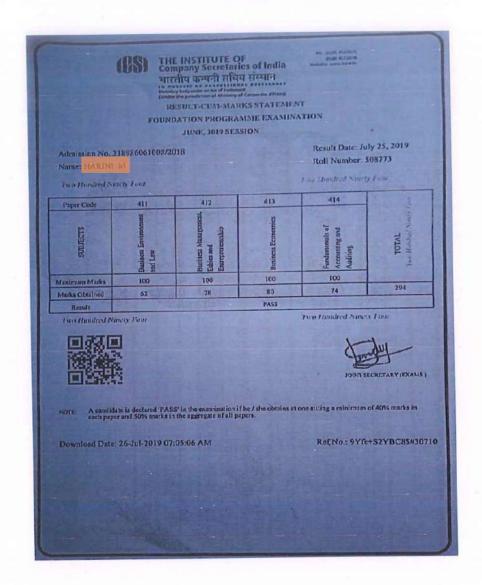

(An Autonomous Institution, Affiliated to Bharathiar University, Coimbatore)

**ERODE - 638 107** 

THE INSTITUTE OF Company Secretaries of India भारतीय कम्पनी समिव संस्थान

JUNE, 2019 SESSION

RESULT-CUM-MARKS STATEMENT FOUNDATION PROGRAMME EXAMINATION

Admission No. 318986034407/2018 Name: SOWPARNICA DHANDAPANI Result Date: July 25, 2019 Roll Number: 507351

Live Handred Fights, Line

Exo Hundred Lights Toos

| Paper Code     | 411                             | 412                                                    | 413                | 414                                           |       |
|----------------|---------------------------------|--------------------------------------------------------|--------------------|-----------------------------------------------|-------|
| SUBJECTS       | Business Environment<br>and Law | Business Management,<br>Ethics and<br>Entreprencurship | Business Economics | Fundamentals of<br>Accounting and<br>Auditing | TOTAL |
| Maximum Marks  | 100                             | 100                                                    | 100                | 100                                           |       |
| Marks Obtained | 76                              | 78                                                     | 72                 | 56                                            | 282   |
| 0. 1           |                                 |                                                        | PASS               |                                               |       |

Two Hundred Fights: Two

A candidate is declared 'PASS' in the examination if he / she obtains at one sitting a minimum of 40% marks in each paper and 50% marks in the aggregate of all papers.

Download Date: 25-Jul-2019 11:29:14 AM