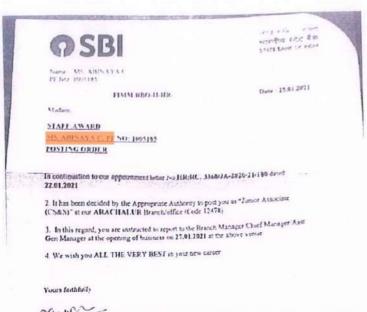

DMS Campus, Chennal - 600 008

https://web.whatsapp.com

Dr. N. FAMAN
PRINCIPAL,
KONGU ARTS AND SCIENCE COLLEGE
(AUTONOMOUS)
NANJANAPURAM, ERODE - 638 107

State Bank of India

(An Autonomous Institution, Affiliated to Bharathiar University, Coimbatore)

**ERODE - 638 107** 

Distributional Manager