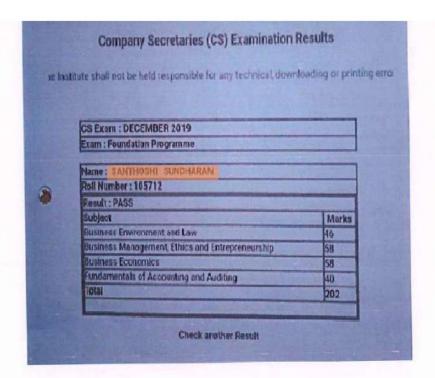

(An Autonomous Institution, Affiliated to Bharathiar University, Coimbatore)

The Institute of
Company
Secretaries of
India (ICSI)
Examination –
ACS Foundation

(An Autonomous Institution, Affiliated to Bharathiar University, Coimbatore)