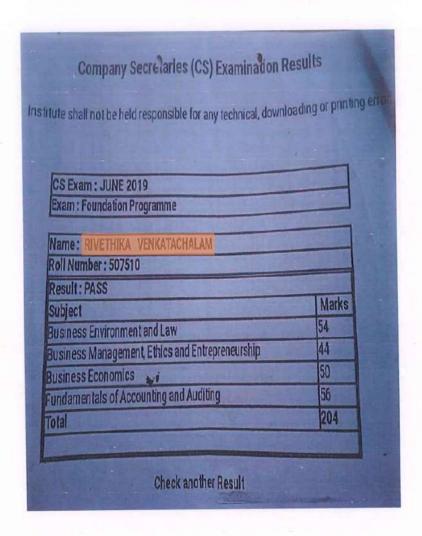

(An Autonomous Institution, Affiliated to Bharathiar University, Coimbatore)

**ERODE - 638 107** 

THE INSTITUTE OF Company Secretaries of India भारतीय कम्पनी समिव संस्थान

JUNE, 2019 SESSION

RESULT-CUM-MARKS STATEMENT FOUNDATION PROGRAMME EXAMINATION

Admission No. 318986034407/2018 Name: SOWPARNICA DHANDAPANI Result Date: July 25, 2019 Roll Number: 507351

Live Handred Fights, Line

Exo Hundred Lights Toos

| Paper Code     | 411                             | 412                                                    | 413                | 414                                           |       |
|----------------|---------------------------------|--------------------------------------------------------|--------------------|-----------------------------------------------|-------|
| SUBJECTS       | Business Environment<br>and Law | Business Management,<br>Ethics and<br>Entreprencurship | Business Economics | Fundamentals of<br>Accounting and<br>Auditing | TOTAL |
| Maximum Marks  | 100                             | 100                                                    | 100                | 100                                           |       |
| Marks Obtained | 76                              | 78                                                     | 72                 | 56                                            | 282   |
| 0. 1           |                                 |                                                        | PASS               |                                               |       |

Two Hundred Fights: Two

A candidate is declared 'PASS' in the examination if he / she obtains at one sitting a minimum of 40% marks in each paper and 50% marks in the aggregate of all papers.

Download Date: 25-Jul-2019 11:29:14 AM