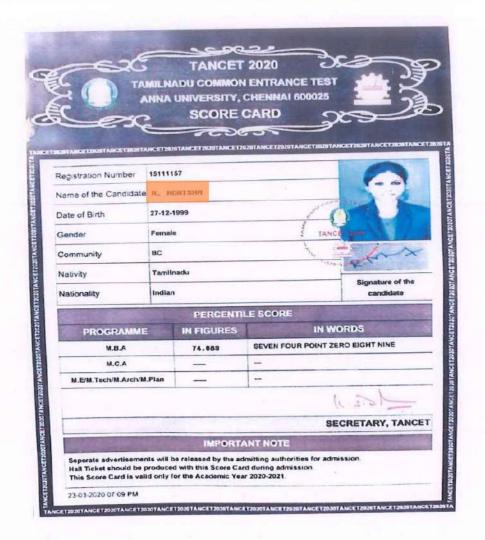

## TamilNadu Common Entrance Test (TANCET)



(An Autonomous Institution, Affiliated to Bharathiar University, Coimbatore)

**ERODE - 638 107** 





Copyright © 2019 by Center for Entrance Examination, Anna University. All Rights Reserved. Designed and Developed by Centre for Entrance Examinations, AU, Chernal.



Dr. N. RAMAN
PRINCIPAL,
KONGUARTS AND SCIENCE COLLEGE
(AUTONOMOUS)
NANJANAPURAM, ERODE - 638 107



(An Autonomous Institution, Affiliated to Bharathiar University, Coimbatore)

**ERODE - 638 107** 





Dr. N. RAMAN
-PRINCIPAL,
-KONGU ARTS AND SCIENCE COLLEGE
(AUTONOMOUS)
-NANJAMAPURAM, EROBE -638 107

# Certified Management Accountant (CMA) Foundation Exam



(An Autonomous Institution, Affiliated to Bharathiar University, Coimbatore)

**ERODE - 638 107** 

|                 |