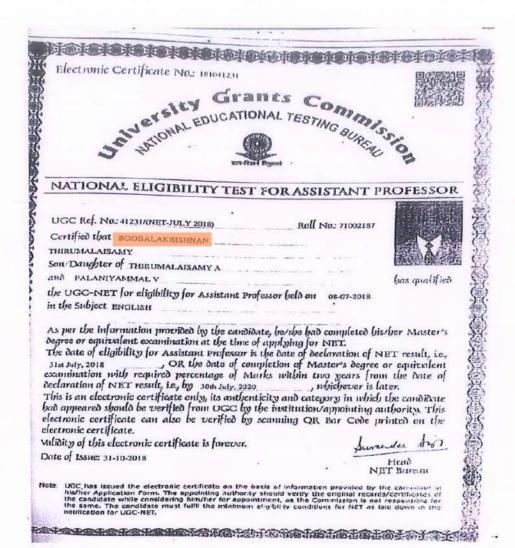

# University Grants Commission(UGC) National Eligibility Test(NET) for Assistant Professor

(An Autonomous Institution, Affiliated to Bharathiar University, Coimbatore)

ERODE - 638 107