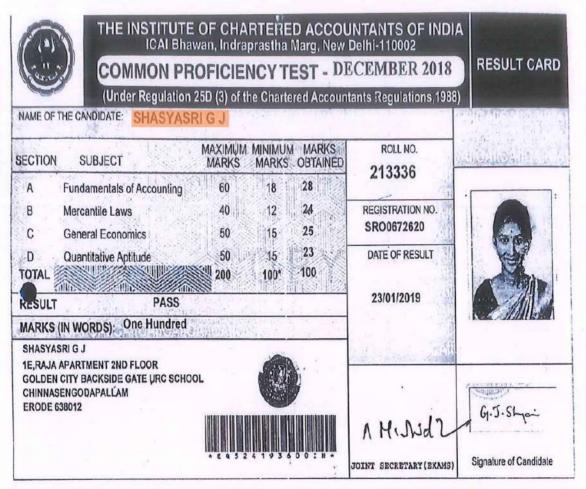

The Institute of
Chartered
Accountants of
India(ICAI)Common
Proficiency Test
(CPT)

(An Autonomous Institution, Affiliated to Bharathiar University, Coimbatore)

**ERODE - 638 107** 

<sup>\*</sup>A candidate is required to secure, at one sitting, a minimum of 30% marks in each section and a minimum of 50% marks in aggregate of all the four sections to pass the Common Proficiency Test.

### TAMIL NADU COMMON ENTRANCE TEST (TANCET) 2019 ANNA UNIVERSITY, CHENNAI

MARK SHEET

Registration Number 15111564

Candidate Name RAHUL B

## The Institute of Chartered Accountants of India

**CA** Foundation

(An Autonomous Institution, Affiliated to Bharathiar University, Coimbatore)

**ERODE - 638 107** 

Dr. N. RAMAN
PRINCIPAL,
KONGU ARTS AND SCIENCE COLLEGE
(AUTONOMOUS)
NANJANAPURAM, ERODE - 638 107.