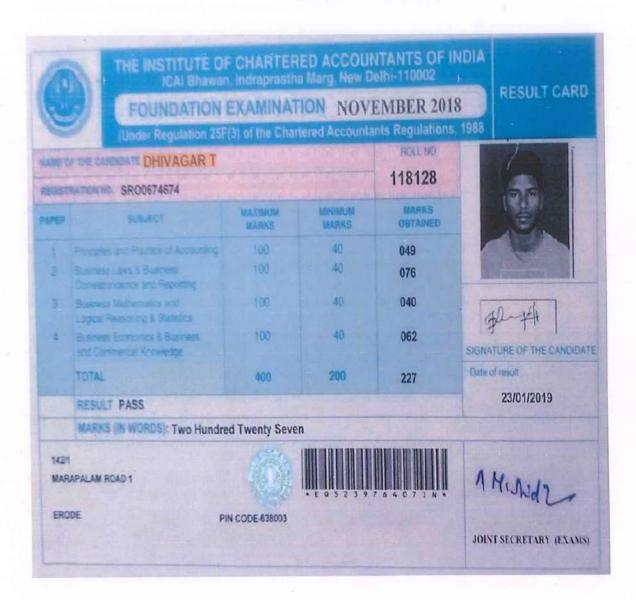

## The Institute of Chartered Accountants of India

**CA** Foundation

(An Autonomous Institution, Affiliated to Bharathiar University, Coimbatore)

**ERODE - 638 107** 

Dr. N. RAMAN
PRINCIPAL,
KONGU ARTS AND SCIENCE COLLEGE
(AUTONOMOUS)
NANJANAPURAM, ERODE - 638 107.

### TAMIL NADU COMMON ENTRANCE TEST (TANCET) 2019 ANNA UNIVERSITY, CHENNAI

MARK SHEET

Registration Number 15111564

Candidate Name RAHUL B