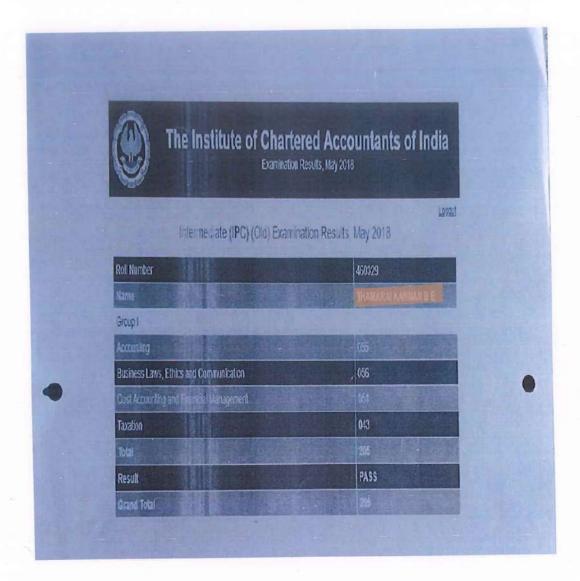

# The Institute of Chartered Accountants of India(ICAI) Intermediate (IPC) Examination

(An Autonomous Institution, Affiliated to Bharathiar University, Coimbatore)

**ERODE - 638 107** 

The Institute of
Company
Secretaries of
India(ICSI)Examination
(Foundation
Programme)