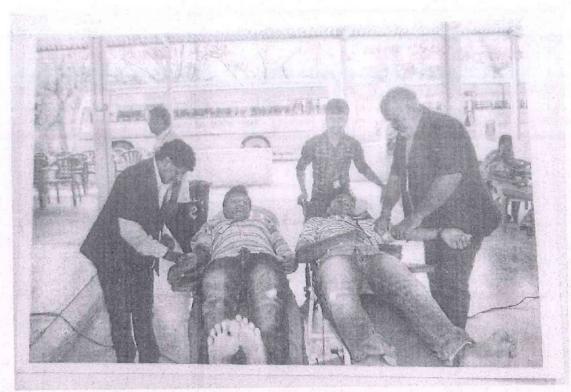

| Name of the Activity       | Name of the Award/<br>Recognition | Name of the Awarding<br>Government/Governme<br>nt-recognised<br>agencies/bodies            | Year of award | Justification                                                                                                                                                                                                    |
|----------------------------|-----------------------------------|--------------------------------------------------------------------------------------------|---------------|------------------------------------------------------------------------------------------------------------------------------------------------------------------------------------------------------------------|
| Blood Donation Camp        | Recognition Letter                | Lions Club of Erode<br>Supreme Charitable Trust<br>Blood Bank & Blood<br>Components Cente  | 2018          | Letter of Recognition from the Lions Club<br>of Erode Supreme Charitable Trust Blood<br>Bank & Blood Components Centre for<br>donating 220 units of blood on<br>30.01.2018                                       |
| Blood Donation Camp        | Recognition Letter                | Lions Club of Erode<br>Supreme Charitable Trust<br>Blood Bank & Blood<br>Components Centre | 2017          | The Lions Club of Erode Supreme<br>Charitable Trust Blood Bank & Blood<br>Components Centre awarded a letter of<br>recognition for donating 105 units of bloc<br>on 18.08.2017                                   |
| Extension Activity         | Appreciation<br>Certificate       | Panchayat Union Primary<br>School, Bhavani                                                 | 2017          | The activity on 08.08.2017 by the<br>Department of Mathematics received<br>recogniton and appreciation from the<br>Headmaster of Panchayat Union Primar<br>School, Bhavani                                       |
| Digital Literacy Programme | Thanks Letter                     | Government Panchayat<br>Union Primary School,<br>Seenapuram                                | 2017          | The Headmaster of Government<br>Panchayat Union Primary School,<br>Seenapuram recognized and thanked for<br>the activity on 21.07.2017 by the<br>Department of Computer Technology an<br>Information Technology. |