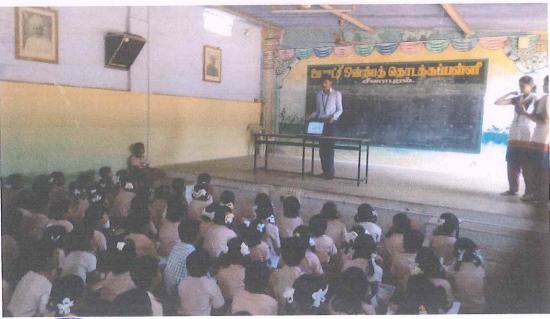

### KONGU ARTS AND SCIENCE COLLEGE (AUTONOMOUS) ERODE – 638 107 DEPARTMENT OF COSTUME DESIGN AND FASHION <u>EXTENSION ACTIVITY DETAILS REPORT</u>

| Name of the Faculty          | Dr.N.Radhika                                                                                                    |        |                 |             |                          |
|------------------------------|-----------------------------------------------------------------------------------------------------------------|--------|-----------------|-------------|--------------------------|
| Designation                  | Associate Profe                                                                                                 | ssor   |                 |             |                          |
| Name of the Department /     | Costume Design                                                                                                  | n and  | Fashion         |             |                          |
| Club/Cell/Forum              |                                                                                                                 |        |                 |             |                          |
| Name of the Activity         | "Art of stencilir                                                                                               | ng"    |                 |             |                          |
|                              |                                                                                                                 | 0      |                 |             | ✓ Organized/             |
|                              |                                                                                                                 |        |                 |             | Participated             |
| Duration of the Activity     | No. of Days: 1                                                                                                  | 2      | On:27.2.20      | 018         | From: -                  |
|                              |                                                                                                                 |        |                 |             | То: -                    |
| Organizing Unit              | Kongu Arts and                                                                                                  | Scie   | nce College     | (Autonom    | ous),Erode.              |
| Collaborating Agency         | -                                                                                                               |        |                 |             |                          |
| (if any)                     |                                                                                                                 |        |                 |             |                          |
| Name of the Scheme           | Skill based Exte                                                                                                | ensior | n Activity      | í.          |                          |
| No. of Students participated | 185                                                                                                             | Regi   | stration Cha    | rges(if any | /): -                    |
| Beneficiaries                | Government Sc                                                                                                   | hool s | students at     |             |                          |
|                              | Nanjanapuram,                                                                                                   | Erode  | e.              |             | No. of Beneficiaries:30  |
| Award/Recognition received   | - , *                                                                                                           |        |                 |             |                          |
| (if any)                     |                                                                                                                 |        |                 |             |                          |
| Awarded to                   | -                                                                                                               |        | 4               | Awarded     | on :-                    |
|                              |                                                                                                                 |        |                 |             |                          |
| Awarding Body                | -                                                                                                               |        | ç i             |             |                          |
| Outcome of the Activity      | To impart know                                                                                                  | ledge  | e on Stencilin  | ng work fo  | or Government school     |
|                              | students.                                                                                                       | 4      |                 |             |                          |
|                              | in the second |        |                 |             |                          |
| Feedback of the Activity     | The students we                                                                                                 | ere ha | ppy to take u   | up stencili | ng as a hobby and the    |
|                              | institution wish                                                                                                | ed to  | have a cordi    | al relation | ship with our college in |
|                              | future.                                                                                                         |        | 6.<br>1990 - 19 |             |                          |

# Geo tagged photographs Invitation / Brochure KONGU AKUSAND SCHENCE COLLECTAUT (NOMOUS) LECOLL (BELIO) ĴΠΛ Extension Activity ART OF STENCILING Ø 27.02.2018 PANCHAYAT UNION PRIMARY SCHOOL NANJANAPURAM <u>/KANGU</u> Awards (if any) / Any others Certificates 27.02.18 Mark. Georgenited R.Sc., M.A., B Ed., liseduburss Parchayat Likion Printary School. Naifareporani. Mab.No.97155 24173 The Print pol, Kongu Aris and Science Collings (Autoromanus), Leede - 638 167. Sir, We would like to extend a hearty flucks to the blowageness, Principal, Head of the Department of Costonic Design and Finiden, Faculty hickarges and Students for easysing out the Still based Extension Artistry for easy. Stated statistics for 71/02,2016,We also with a register our lawks for providing materials and handling clinast in the area of "Are of Vestallay" in a weby effective manner. Our statednix were very auch basefield and we expect to have a codul relationship with the Institution in future: Thenday you B. 15

#### SUBMITTED TO THE CORRESPONDENT FOR FAVOUR OF APPROVAL PLEASE:

Respected Sir,

Sub: Department of Costume Design and Fashion – Extension activity – Permission requested – reg.

We wish to bring to the Correspondent's kind notice that we have planned to carry out **Skill based extension activity** (Art of Stenciling) for the benefit of Government school students at Nanjanapuram on 27.02.2018 with the help of final year students.

#### **Extension Activity**

The Department of Costume Design and Fashion has planned to conduct Extension activity (Art of stenciling) on 27.02.2018 at Panjayat Union Primary School, Nanjanapuram. It's here by informed that all the students have to assemble at 9.30 am on 27.02.2018 without fail.