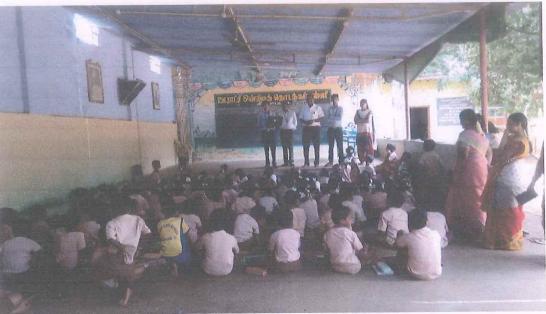

### KONGU ARTS AND SCIENCE COLLEGE (AUTONOMOUS) ERODE – 638 107 DEPARTMENT OF COSTUME DESIGN AND FASHION <u>EXTENSION ACTIVITY DETAILS REPORT</u>

| Name of the Faculty          | Dr.N.Radhika                                                                                                    |        |                 |             |                          |
|------------------------------|-----------------------------------------------------------------------------------------------------------------|--------|-----------------|-------------|--------------------------|
| Designation                  | Associate Profe                                                                                                 | ssor   |                 |             |                          |
| Name of the Department /     | Costume Design                                                                                                  | n and  | Fashion         |             |                          |
| Club/Cell/Forum              |                                                                                                                 |        |                 |             |                          |
| Name of the Activity         | "Art of stencilir                                                                                               | ng"    |                 |             |                          |
|                              |                                                                                                                 | 0      |                 |             | ✓ Organized/             |
|                              |                                                                                                                 |        |                 |             | Participated             |
| Duration of the Activity     | No. of Days: 1                                                                                                  | 2      | On:27.2.20      | 018         | From: -                  |
|                              |                                                                                                                 |        |                 |             | То: -                    |
| Organizing Unit              | Kongu Arts and                                                                                                  | Scie   | nce College     | (Autonom    | ous),Erode.              |
| Collaborating Agency         | -                                                                                                               |        |                 |             |                          |
| (if any)                     |                                                                                                                 |        |                 |             |                          |
| Name of the Scheme           | Skill based Exte                                                                                                | ensior | n Activity      | í.          |                          |
| No. of Students participated | 185                                                                                                             | Regi   | stration Cha    | rges(if any | /): -                    |
| Beneficiaries                | Government Sc                                                                                                   | hool s | students at     |             |                          |
|                              | Nanjanapuram,                                                                                                   | Erode  | e.              |             | No. of Beneficiaries:30  |
| Award/Recognition received   | - , *                                                                                                           |        |                 |             |                          |
| (if any)                     |                                                                                                                 |        |                 |             |                          |
| Awarded to                   | -                                                                                                               |        | 4               | Awarded     | on :-                    |
|                              |                                                                                                                 |        |                 |             |                          |
| Awarding Body                | -                                                                                                               |        | ç i             |             |                          |
| Outcome of the Activity      | To impart know                                                                                                  | ledge  | e on Stencilin  | ng work fo  | or Government school     |
|                              | students.                                                                                                       | 4      |                 |             |                          |
|                              | in the second |        |                 |             |                          |
| Feedback of the Activity     | The students we                                                                                                 | ere ha | ppy to take u   | up stencili | ng as a hobby and the    |
|                              | institution wish                                                                                                | ed to  | have a cordi    | al relation | ship with our college in |
|                              | future.                                                                                                         |        | 6.<br>1990 - 19 |             |                          |

# Geo tagged photographs Invitation / Brochure KONGU AKUSAND SCHENCE COLLECTAUT (NOMOUS) LECOLL (BELIO) ĴΠΛ Extension Activity ART OF STENCILING Ø 27.02.2018 PANCHAYAT UNION PRIMARY SCHOOL NANJANAPURAM <u>/KANGU</u> Awards (if any) / Any others Certificates 27.02.18 Mark. Georgenited R.Sc., M.A., B Ed., liseduburss Parchayat Likion Printary School. Naifareporani. Mab.No.97155 24173 The Print pol, Kongu Aris and Science Collings (Autoromanus), Leede - 638 167. Sir, We would like to extend a hearty flucks to the blowageness, Principal, Head of the Department of Costonic Design and Finiden, Faculty hickarges and Students for easysing out the Still based Extension Artistry for easy. Stated statistics for 71/02,2016,We also with a register our lawks for providing materials and handling clinast in the area of "Are of Vestallay" in a weby effective manner. Our statednix were very auch basefield and we expect to have a codul relationship with the Institution in future: Thenday you B. 15

#### SUBMITTED TO THE CORRESPONDENT FOR FAVOUR OF APPROVAL PLEASE:

Respected Sir,

Sub: Department of Costume Design and Fashion – Extension activity – Permission requested – reg.

We wish to bring to the Correspondent's kind notice that we have planned to carry out **Skill based extension activity** (Art of Stenciling) for the benefit of Government school students at Nanjanapuram on 27.02.2018 with the help of final year students.

#### **Extension Activity**

The Department of Costume Design and Fashion has planned to conduct Extension activity (Art of stenciling) on 27.02.2018 at Panjayat Union Primary School, Nanjanapuram. It's here by informed that all the students have to assemble at 9.30 am on 27.02.2018 without fail.