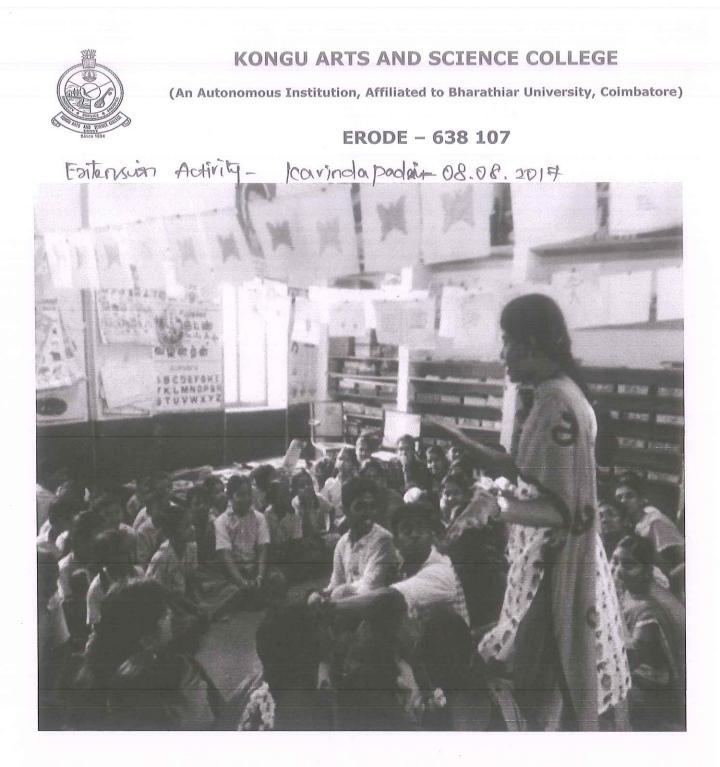

# Geo tagged photographs Invitation / Brochure KONGU AKUSAND SCHENCE COLLECTAUT (NOMOUS) LECOLL (BELIO) ĴΠΛ Extension Activity ART OF STENCILING Ø 27.02.2018 PANCHAYAT UNION PRIMARY SCHOOL NANJANAPURAM <u>/KANGU</u> Awards (if any) / Any others Certificates 27.02.18 Mark. Georgenited R.Sc., M.A., B Ed., liseduburss Parchayat Likion Printary School. Naifareporani. Mab.No.97155 24173 The Print pol, Kongu Aris and Science Collings (Autoromanus), Leede - 638 167. Sir, We would like to extend a hearty flucks to the blowageness, Principal, Head of the Department of Costonic Design and Finiden, Faculty hickarges and Students for easysing out the Still based Extension Artistry for easy. Stated statistics for 71/02,2016,We also with a register our lawks for providing materials and handling clinast in the area of "Are of Vestallay" in a weby effective manner. Our statednix were very auch basefield and we expect to have a codul relationship with the Institution in future: Thenday you B. 15

#### **EXTENSION ACTIVITY-IMAGES**