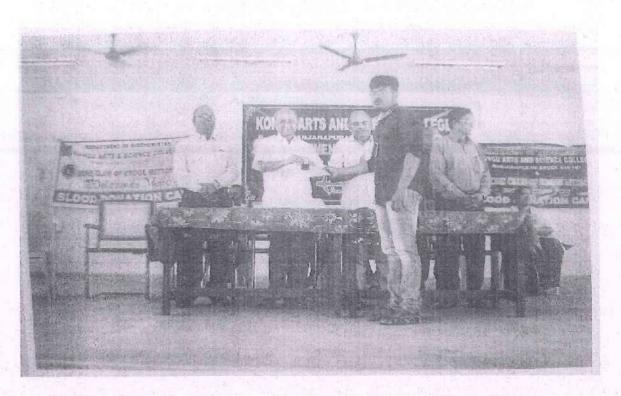

### KONGU ARTS AND SCIENCE COLLEGE (AUTONOMOUS) ERODE – 638 107 DEPARTMENT OF COSTUME DESIGN AND FASHION <u>EXTENSION ACTIVITY DETAILS REPORT</u>

| Name of the Faculty          | Dr.N.Radhika                                                                                                    |        |                 |             |                          |
|------------------------------|-----------------------------------------------------------------------------------------------------------------|--------|-----------------|-------------|--------------------------|
| Designation                  | Associate Profe                                                                                                 | ssor   |                 |             |                          |
| Name of the Department /     | Costume Design                                                                                                  | n and  | Fashion         |             |                          |
| Club/Cell/Forum              |                                                                                                                 |        |                 |             |                          |
| Name of the Activity         | "Art of stencilir                                                                                               | ng"    |                 |             |                          |
|                              |                                                                                                                 | 0      |                 |             | ✓ Organized/             |
|                              |                                                                                                                 |        |                 |             | Participated             |
| Duration of the Activity     | No. of Days: 1                                                                                                  | 2      | On:27.2.20      | 018         | From: -                  |
|                              |                                                                                                                 |        |                 |             | То: -                    |
| Organizing Unit              | Kongu Arts and                                                                                                  | Scie   | nce College     | (Autonom    | ous),Erode.              |
| Collaborating Agency         | -                                                                                                               |        |                 |             |                          |
| (if any)                     |                                                                                                                 |        |                 |             |                          |
| Name of the Scheme           | Skill based Exte                                                                                                | ensior | n Activity      | í.          |                          |
| No. of Students participated | 185                                                                                                             | Regi   | stration Cha    | rges(if any | /): -                    |
| Beneficiaries                | Government Sc                                                                                                   | hool s | students at     |             |                          |
|                              | Nanjanapuram,                                                                                                   | Erode  | e.              |             | No. of Beneficiaries:30  |
| Award/Recognition received   | - , *                                                                                                           |        |                 |             |                          |
| (if any)                     |                                                                                                                 |        |                 |             |                          |
| Awarded to                   | -                                                                                                               |        | 4               | Awarded     | on :-                    |
|                              |                                                                                                                 |        |                 |             |                          |
| Awarding Body                | -                                                                                                               |        | ç i             |             |                          |
| Outcome of the Activity      | To impart know                                                                                                  | ledge  | e on Stencilin  | ng work fo  | or Government school     |
|                              | students.                                                                                                       | 4      |                 |             |                          |
|                              | in the second |        |                 |             |                          |
| Feedback of the Activity     | The students we                                                                                                 | ere ha | ppy to take u   | up stencili | ng as a hobby and the    |
|                              | institution wish                                                                                                | ed to  | have a cordi    | al relation | ship with our college in |
|                              | future.                                                                                                         |        | 6.<br>1990 - 19 |             |                          |