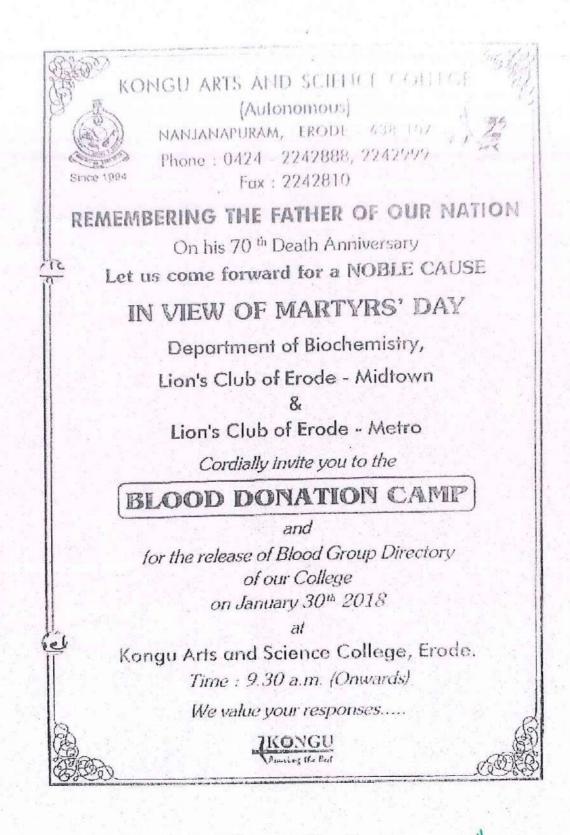

| Name of the Activity       | Name of the Award/<br>Recognition | Name of the Awarding<br>Government/Governme<br>nt-recognised<br>agencies/bodies            | Year of award | Justification                                                                                                                                                                                                    |
|----------------------------|-----------------------------------|--------------------------------------------------------------------------------------------|---------------|------------------------------------------------------------------------------------------------------------------------------------------------------------------------------------------------------------------|
| Blood Donation Camp        | Recognition Letter                | Lions Club of Erode<br>Supreme Charitable Trust<br>Blood Bank & Blood<br>Components Cente  | 2018          | Letter of Recognition from the Lions Club<br>of Erode Supreme Charitable Trust Blood<br>Bank & Blood Components Centre for<br>donating 220 units of blood on<br>30.01.2018                                       |
| Blood Donation Camp        | Recognition Letter                | Lions Club of Erode<br>Supreme Charitable Trust<br>Blood Bank & Blood<br>Components Centre | 2017          | The Lions Club of Erode Supreme<br>Charitable Trust Blood Bank & Blood<br>Components Centre awarded a letter of<br>recognition for donating 105 units of bloc<br>on 18.08.2017                                   |
| Extension Activity         | Appreciation<br>Certificate       | Panchayat Union Primary<br>School, Bhavani                                                 | 2017          | The activity on 08.08.2017 by the<br>Department of Mathematics received<br>recogniton and appreciation from the<br>Headmaster of Panchayat Union Primar<br>School, Bhavani                                       |
| Digital Literacy Programme | Thanks Letter                     | Government Panchayat<br>Union Primary School,<br>Seenapuram                                | 2017          | The Headmaster of Government<br>Panchayat Union Primary School,<br>Seenapuram recognized and thanked for<br>the activity on 21.07.2017 by the<br>Department of Computer Technology an<br>Information Technology. |