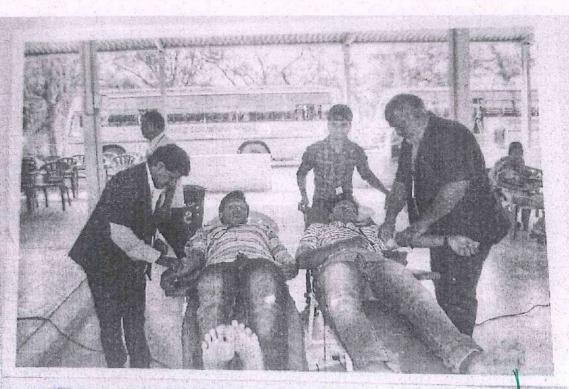

| Name of the Activity       | Name of the Award/<br>Recognition | Name of the Awarding<br>Government/Governme<br>nt-recognised<br>agencies/bodies            | Year of award | Justification                                                                                                                                                                                                    |
|----------------------------|-----------------------------------|--------------------------------------------------------------------------------------------|---------------|------------------------------------------------------------------------------------------------------------------------------------------------------------------------------------------------------------------|
| Blood Donation Camp        | Recognition Letter                | Lions Club of Erode<br>Supreme Charitable Trust<br>Blood Bank & Blood<br>Components Cente  | 2018          | Letter of Recognition from the Lions Club<br>of Erode Supreme Charitable Trust Blood<br>Bank & Blood Components Centre for<br>donating 220 units of blood on<br>30.01.2018                                       |
| Blood Donation Camp        | Recognition Letter                | Lions Club of Erode<br>Supreme Charitable Trust<br>Blood Bank & Blood<br>Components Centre | 2017          | The Lions Club of Erode Supreme<br>Charitable Trust Blood Bank & Blood<br>Components Centre awarded a letter of<br>recognition for donating 105 units of bloc<br>on 18.08.2017                                   |
| Extension Activity         | Appreciation<br>Certificate       | Panchayat Union Primary<br>School, Bhavani                                                 | 2017          | The activity on 08.08.2017 by the<br>Department of Mathematics received<br>recogniton and appreciation from the<br>Headmaster of Panchayat Union Primar<br>School, Bhavani                                       |
| Digital Literacy Programme | Thanks Letter                     | Government Panchayat<br>Union Primary School,<br>Seenapuram                                | 2017          | The Headmaster of Government<br>Panchayat Union Primary School,<br>Seenapuram recognized and thanked for<br>the activity on 21.07.2017 by the<br>Department of Computer Technology an<br>Information Technology. |