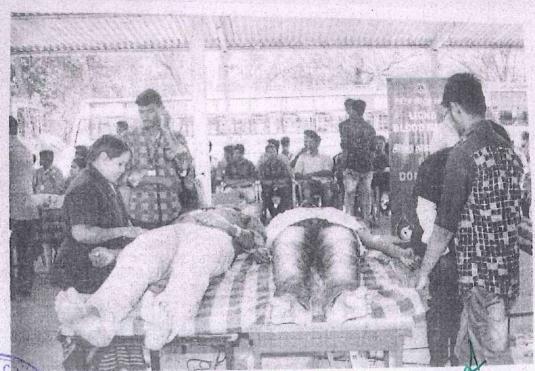

# Geo tagged photographs Invitation / Brochure KONGU AKUSAND SCHENCE COLLECTAUT (NOMOUS) LECOLL (BELIO) ĴΠΛ Extension Activity ART OF STENCILING Ø 27.02.2018 PANCHAYAT UNION PRIMARY SCHOOL NANJANAPURAM <u>/KANGU</u> Awards (if any) / Any others Certificates 27.02.18 Mark. Georgenited R.Sc., M.A., B Ed., liseduburss Parchayat Likion Printary School. Naifareporani. Mab.No.97155 24173 The Print pol, Kongu Aris and Science Collings (Autoromanus), Leede - 638 167. Sir, We would like to extend a hearty flucks to the blowageness, Principal, Head of the Department of Costonic Design and Finiden, Faculty hickarges and Students for easysing out the Still based Extension Artistry for easy. Stated statistics for 71/02,2016,We also with a register our lawks for providing materials and handling clinast in the area of "Are of Vestallay" in a weby effective manner. Our statednix were very auch basefield and we expect to have a codul relationship with the Institution in future: Thenday you B. 15

#### **EXTENSION ACTIVITY-IMAGES**

DEPARTMENT OF COSTUME DESIGN AND FASHION

ART OF STENCILING

# 27.02.2018

PANCHAYAT UNION PRIMARY SCHOOL NANJANAPURAM

Anuring the Bert

Dr. N. RAMAN PRINCIPAL, KONGU ARTS AND SCIENCE COLLEGE (AUTONOMOUS) NANJANAPURAM, ERODE - 638 107.