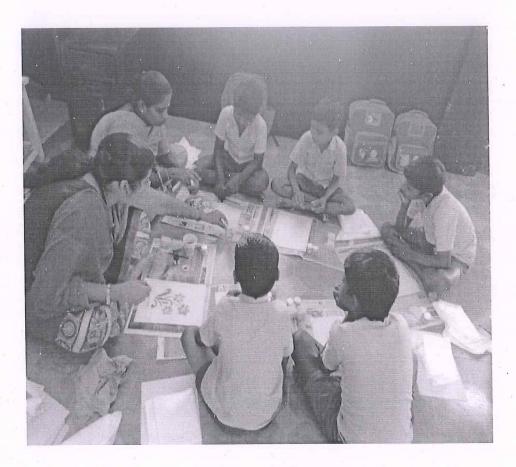

#### **EXTENSION ACTIVITY-IMAGES**

#### **Extension Activity**

The Department of Costume Design and Fashion has planned to conduct Extension activity (Art of stenciling) on 27.02.2018 at Panjayat Union Primary School, Nanjanapuram. It's here by informed that all the students have to assemble at 9.30 am on 27.02.2018 without fail.