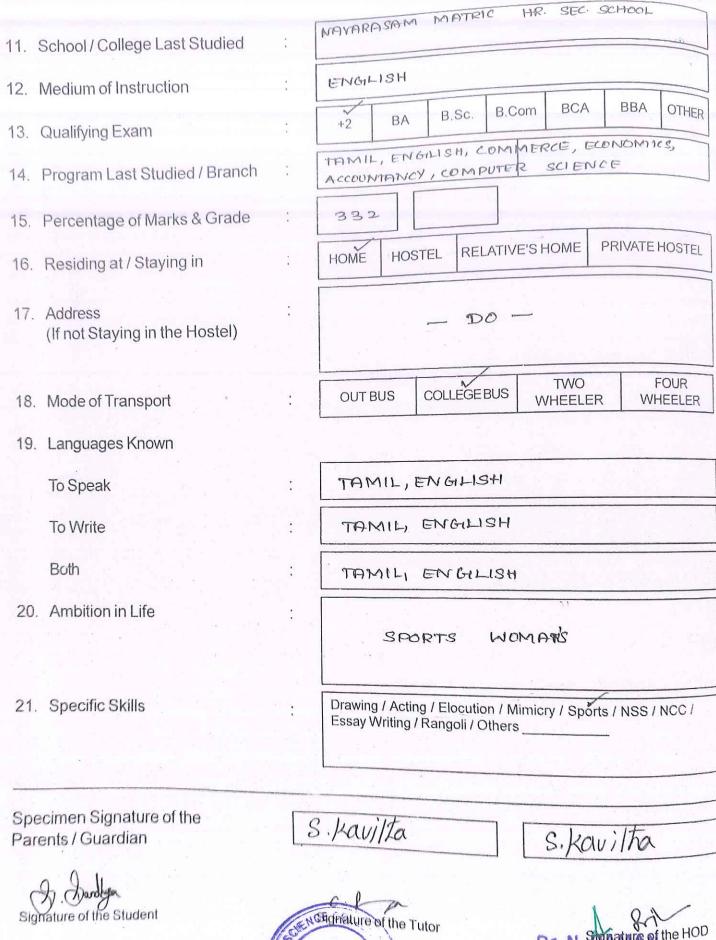

13. School/College Last Studied: Vivekananda vidyala matriculation, higer secondary, school 14. Mediumof Instruction :English

QualifyingExam

16. SubjectStudied/ Branch

17. Percentageof Marks

18. Residing at/Stayingin

19. Details and Address

(If not Staying in the Hostel) :no

20. Mode of Transport

:College Bus

21. Languages Known

To Speak **ToWrite** 

: Tamil to English : Tamil to English : Tamil to English

Both 22. AmbitioninLife

:Business man

23. SpecialSkills

:I Know to stiching in my garments

Specimen Signature of the Parent / Guardian:

M.Pi

Manickam G

Signature oftheStudent

Abiram M