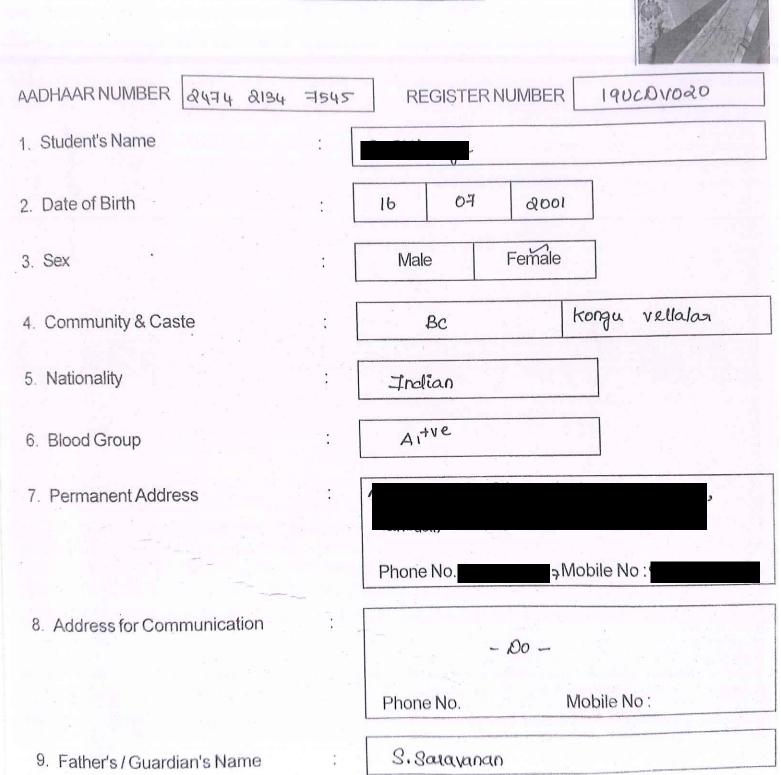

#### TUTORIAL RECORD

| AADHAAR NUMBER 7498 949       | 4 5804     | REGISTER NUMBER 190001F022                                                       |
|-------------------------------|------------|----------------------------------------------------------------------------------|
| 1. Student's Name             | :          |                                                                                  |
| 2. Date of Birth              |            | 30 07 2002                                                                       |
| 3. Sex                        | : [        | Male Female                                                                      |
| 4. Community & Caste          |            | BC KONOW VELLALAR                                                                |
| 5. Nationality                | : [        | INDIAN                                                                           |
| 6. Blood Group                | : [        | 0+                                                                               |
| 7. Permanent Address          |            |                                                                                  |
|                               |            | Phone No.                                                                        |
| 8. Address for Communication  | :          |                                                                                  |
|                               |            | Phone No. Mobile No:                                                             |
| 9. Father's / Guardian's Name |            | P. SNASAMY                                                                       |
| Occupation                    | : [        | BUSINESS                                                                         |
| 10. Annual Family Income      | RTS AND EL | Dr. N. RAMAN PRINCIPAL                                                           |
|                               | TONO       | KONGU ARTS AND SCIENCE COLLEGE<br>(AUTONOMOUS)<br>NANJANAPURAM, ERODE - 838 187. |