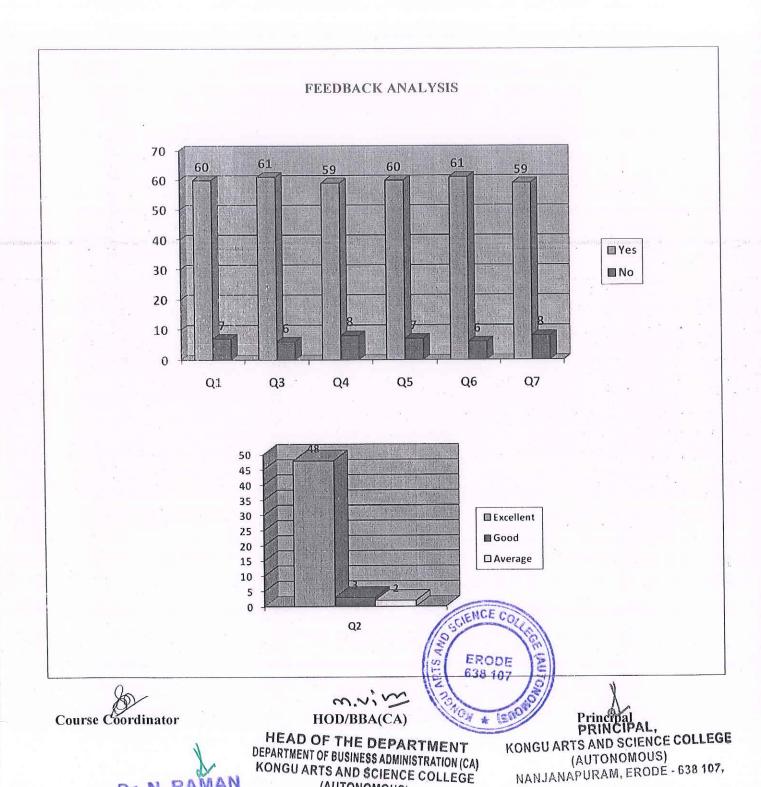

Feedback Question Analysis - Questions Asked

| Q. No. | Parameters                                                                     |
|--------|--------------------------------------------------------------------------------|
| Q1     | The course was in line with my expectations                                    |
| Q2     | General content of the Course                                                  |
| Q3     | The course provided additional knowledge and skill                             |
| Q4     | Well-designed Practical sessions                                               |
| Q5     | Schedule of the classes and other relevant details have been informed promptly |
| Q6     | Course materials provided were useful                                          |
| Q7     | Provides scope for self-employment and fulfills the Industrial needs           |