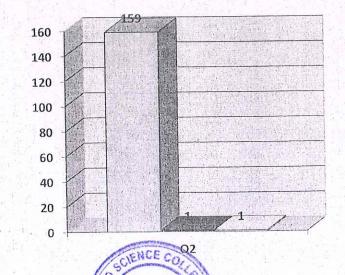

| Q. No. | Parameters                                                                     |
|--------|--------------------------------------------------------------------------------|
| Q1     | The Course content was in line with my expectations                            |
| Q2     | General content of the Course                                                  |
| Q3     | The Course provided additional knowledge and skill                             |
| Q4     | Well-designed Practical sessions                                               |
| Q5     | Schedule of the classes and other relevant details have been informed promptly |
| Q6     | Course materials provided were useful                                          |
| Q7     | Provides scope for self-employment and fulfills the industrial needs           |