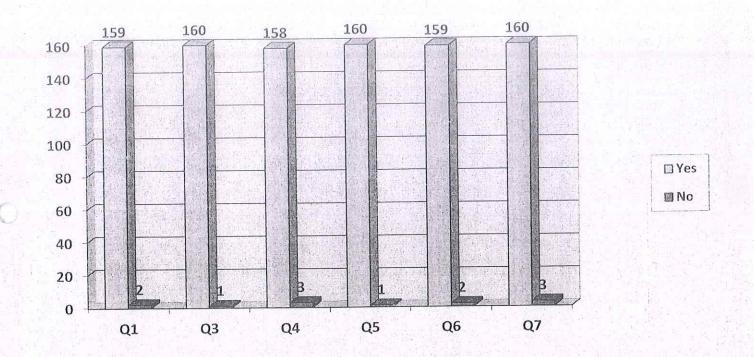

| Q. No. | Parameters                                                                     |
|--------|--------------------------------------------------------------------------------|
| Q1     | The Course content was in line with my expectations                            |
| Q2     | General content of the Course                                                  |
| Q3     | The Course provided additional knowledge and skill                             |
| Q4     | Well-designed Practical sessions                                               |
| Q5     | Schedule of the classes and other relevant details have been informed promptly |
| Q6     | Course materials provided were useful                                          |
| Q7     | Provides scope for self-employment and fulfills the industrial needs           |