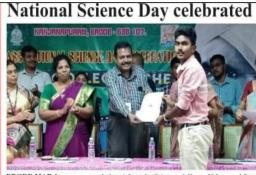

#### STUDENTS COMPETITIONS

ERODE MAR I:

National Science Day
was celebrated by the Department of Biotechnology
Government of India, Star College Scheme and Science Corlege, Erode on Monday. The College Correspondent K. Palanissmy presided.

Real Principal Dr.N. Raman greeted Principal Dr.N. Raman gree

(An Autonomous Institution, Affiliated to Bharathiar University, Coimbatore)