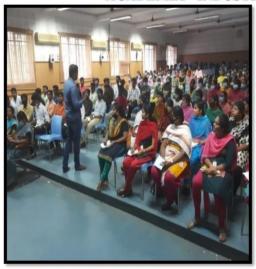

#### STUDENTS COMPETITIONS

ERODE MAR I:

National Science Day
was celebrated by the Department of Biotechnology
Government of India, Star College Scheme and Science Corlege, Erode on Monday. The College Correspondent K. Palanissmy presided.

Real Principal Dr.N. Raman greeted Principal Dr.N. Raman gree

(An Autonomous Institution, Affiliated to Bharathiar University, Coimbatore)