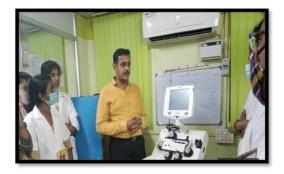

#### **HANDS-ON-TRAINING**

Workshop on "Invitro Culture of Animal Cells and its Applications

Workshop on 'Fermentor Handling'

Workshop on 'Python Programming'

Hands on Workshop on 'Mushroom Cultivation'

Hands on Workshop on 'Advanced Immunohematology'

Two Day Skill Development Training on "Functional Components of Mobile Phone"

(An Autonomous Institution, Affiliated to Bharathiar University, Coimbatore)