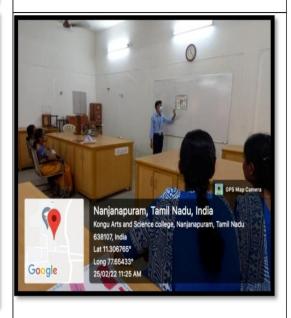

#### STUDENTS COMPETITIONS

ERODE MAR I:

National Science Day
was celebrated by the Department of Biotechnology
Government of India, Star College Scheme and Science Corlege, Erode on Monday. The College Correspondent K. Palanissmy presided.

Real Principal Dr.N. Raman greeted Principal Dr.N. Raman gree

(An Autonomous Institution, Affiliated to Bharathiar University, Coimbatore)