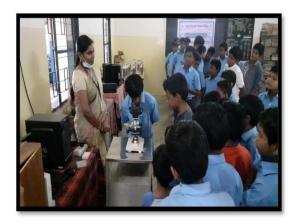

# **EXTENSION ACTIVITIES**

Public awareness program on Breast Cancer Women in Nasiyanur Panchayat Village

Teaching by Taught – To Infuse Science Temperament among Orphanage Students

"Energy Conservation by distributing LED bulbs"