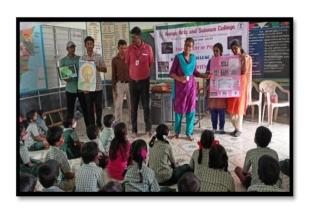

# **EXTENSION ACTIVITIES**

Public awareness program on Breast Cancer Women in Nasiyanur Panchayat Village

Teaching by Taught – To Infuse Science Temperament among Orphanage Students

"Energy Conservation by distributing LED bulbs"