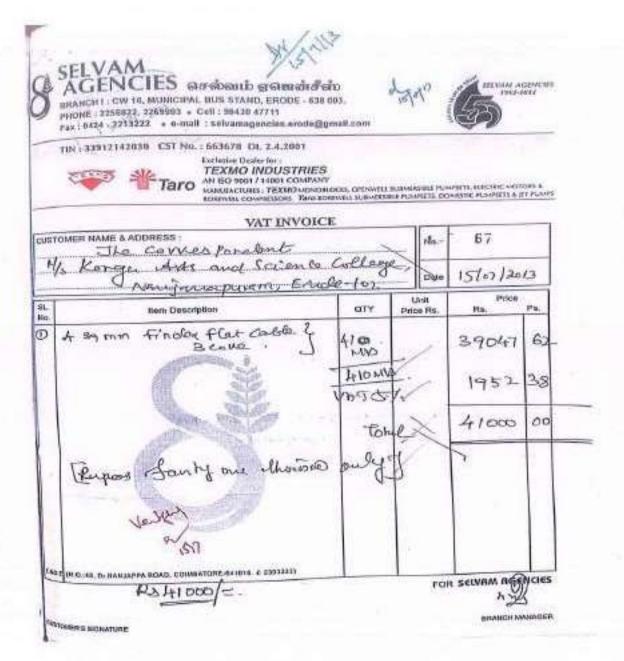

Advance V4. 832/20/2018/115

Dr. N. RAMAN PRINCIPAL KONGU ARTS AND SCIENCE COLLEGE (AUTONOMOUS)

(An Autonomous Institution, Affiliated to Bharathiar University, Coimbatore)

# ERODE - 638 107