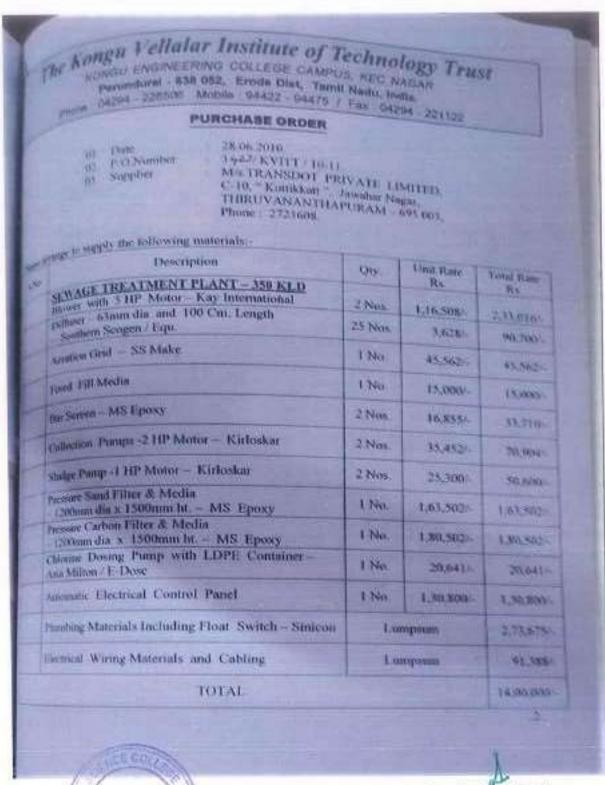

| E.O.                    |                       | J.                  |    |
| 165 CO.                       |                   |                         |                       | A                   |    |
|                               |                   |                         | Dr. I                 | N. RAMAN            |    |
| ERODS   ERODS   E             |                   |                         | KONGU ARTS            | AND SCIENCE COLLE   | ЗE |
| (2)                           |                   |                         | 177.                  | RAM, ERODE - 638 10 |    |



(An Autonomous Institution, Affiliated to Bharathiar University, Coimbatore)

ERODE - 638 107





(An Autonomous Institution, Affiliated to Bharathiar University, Coimbatore)

ERODE - 638 107



Ebong Sign

Dr. N. RAMAN
PRINCIPAL,
KONGU ARTS AND SCIENCE COLLEGE
(AUTONOMOUS)

NANJANAPURAM, ERODE - 638 107



(An Autonomous Institution, Affiliated to Bharathiar University, Coimbatore)

ERODE - 638 107

3. Maintenance of Water Bodies and distribution system in the campus

MOTOR BILL





(An Autonomous Institution, Affiliated to Bharathiar University, Colmbatore)

ERODE - 638 107

SELVAM AGENCIES Storediantic geologici d'eito 18 ANGHE: CW 16, MUNICIPAL BUS STAND, ERODE - 631 001. J 14 DRE: 2258622, 2268983 • Coll: 50430 47711 Fax: 0424 - 2213222 • 0-mail : 000/2010/2010-000/06/gmail.com





ERODE 538 107 Exclusive Dealer for :

Taro AN 150 9001 / 14081 COMPANY

NAMES ACTIONS - TEXTED MONOR DESIGNATION SUMMERS OF PROPERTY AND THE MONORS A ROWNILL COMPRESSOR. THE ROWNING LUMBERS OF