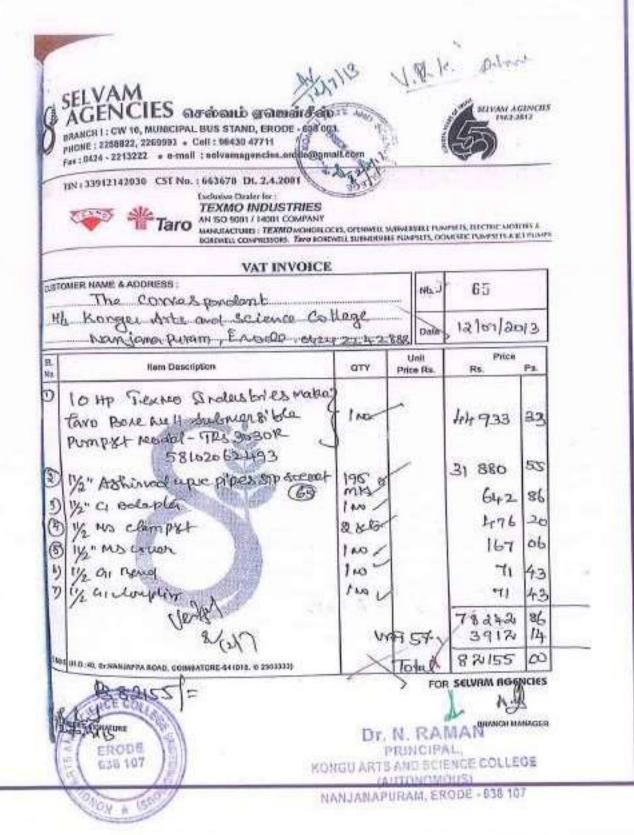

I                 | N. RAMAN            |    |
| ERODS   ERODS   E             |                   |                         | KONGU ARTS            | AND SCIENCE COLLE   | ЗE |
| (2)                           |                   |                         | 177.                  | RAM, ERODE - 638 10 |    |



(An Autonomous Institution, Affiliated to Bharathiar University, Coimbatore)

ERODE - 638 107





(An Autonomous Institution, Affiliated to Bharathiar University, Coimbatore)

ERODE - 638 107



Ebong Sign

Dr. N. RAMAN
PRINCIPAL,
KONGU ARTS AND SCIENCE COLLEGE
(AUTONOMOUS)

NANJANAPURAM, ERODE - 638 107



(An Autonomous Institution, Affiliated to Bharathiar University, Coimbatore)

ERODE - 638 107

3. Maintenance of Water Bodies and distribution system in the campus

MOTOR BILL





(An Autonomous Institution, Affiliated to Bharathiar University, Colmbatore)

ERODE - 638 107

SELVAM AGENCIES Storediantic geologici d'eito 18 ANGHE: CW 16, MUNICIPAL BUS STAND, ERODE - 631 001. J 14 DRE: 2258622, 2268983 • Coll: 50430 47711 Fax: 0424 - 2213222 • 0-mail : 000/2010/2010-000/06/gmail.com





ERODE 538 107 Exclusive Dealer for :

Taro AN 150 9001 / 14081 COMPANY

NAMES ACTIONS - TEXTED MONOR DESIGNATION SUMMERS OF PROPERTY AND THE MONORS A ROWNILL COMPRESSOR. THE ROWNING LUMBERS OF PROPERTY AND THE PROP

VAT INVOICE STOWER NAME & ADDRESS : No. 65 The Corves pendont The Known which and Science College 12/63/12 Date wentono Durem; Eveels Unit Price hem Description DTV 40 Price Rs. Fis. Pamee | Control Board. 2 0 10 100 IND 8296 d'm 8314 1205 WAT 14.57. 9520 00 loted CWA 1