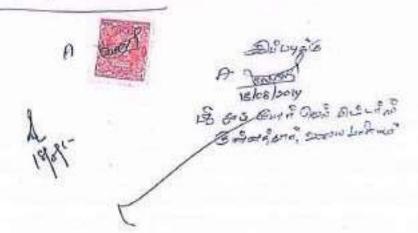

(An Autonomous Institution, Affiliated to Bharathiar University, Coimbatore)

ERODE - 638 107

Borewell Repair and Maintanence for a sum of Rs.15000/-

Opens B) con bongle different source sources in 2 An Joy Gas Bon Kin Duga So Gunera Longe ones winged Gran Open Ologe ( what side Out where Brown when stores of many some is Girls, 15,000 days a Oldner Orange of