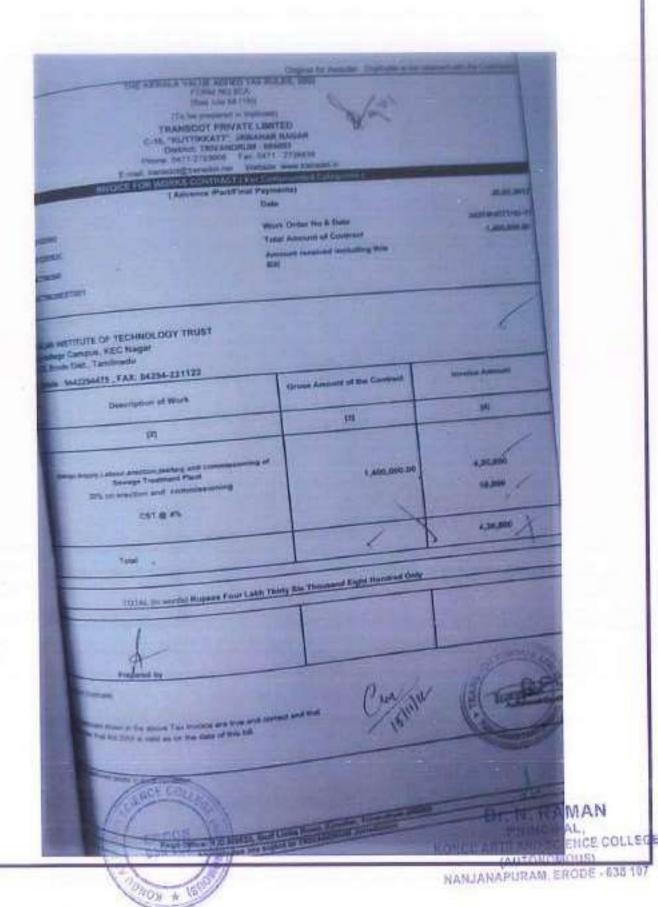

| SECRETAR            |    |
| ACCOUNTANT                    |                   | E.O.                    |                       | J.                  |    |
| 165 CO.                       |                   |                         |                       | A                   |    |
|                               |                   |                         | Dr. I                 | N. RAMAN            |    |
| ERODS   ERODS   E             |                   |                         | KONGU ARTS            | AND SCIENCE COLLE   | ЗE |
| (2)                           |                   |                         | 177.                  | RAM, ERODE - 638 10 |    |



(An Autonomous Institution, Affiliated to Bharathiar University, Coimbatore)

ERODE - 638 107





(An Autonomous Institution, Affiliated to Bharathiar University, Coimbatore)

ERODE - 638 107



Ebong Sign

Dr. N. RAMAN
PRINCIPAL,
KONGU ARTS AND SCIENCE COLLEGE
(AUTONOMOUS)

NANJANAPURAM, ERODE - 638 107



(An Autonomous Institution, Affiliated to Bharathiar University, Coimbatore)

ERODE - 638 107

3. Maintenance of Water Bodies and distribution system in the campus

MOTOR BILL





(An Autonomous Institution, Affiliated to Bharathiar University, Colmbatore)

ERODE - 638 107

SELVAM AGENCIES Storediantic geologici d'eito 18 ANGHE: CW 16, MUNICIPAL BUS STAND, ERODE - 631 001. J 14 DRE: 2258622, 2268983 • Coll: 50430 47711 Fax: 0424 - 2213222 • 0-mail : 000/2010/2010-000/06/gmail.com





ERODE 538 107 Exclusive Dealer for :

Taro AN 150 9001 / 14081 COMPANY

NAMES ACTIONS - TEXTED