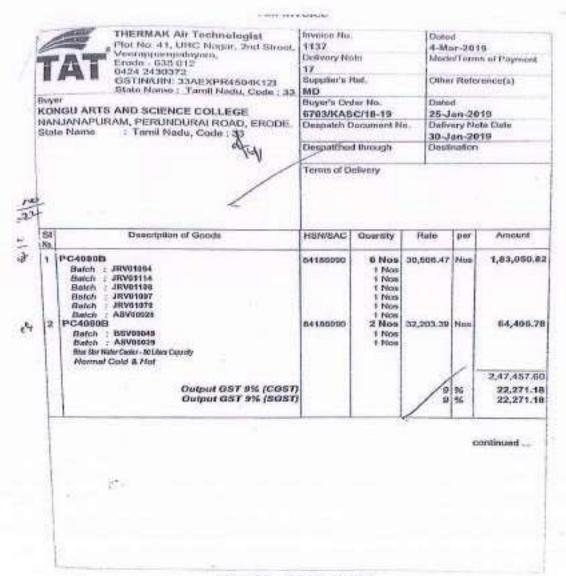

#### Bills Index

| S.No | Description                                                       | Page No. |
|------|-------------------------------------------------------------------|----------|
| 1    | Bore well/ Open well recharge                                     | 2-7      |
| 2.   | Waste Water Recycling                                             | 8-11     |
| 3.   | Maintenance of Water Bodies and distribution system in the campus |          |
|      | Motor bills                                                       | 12-24    |
|      | Water Purifier Bills                                              | 25-28    |
|      | Water Cooler                                                      | 29-30    |