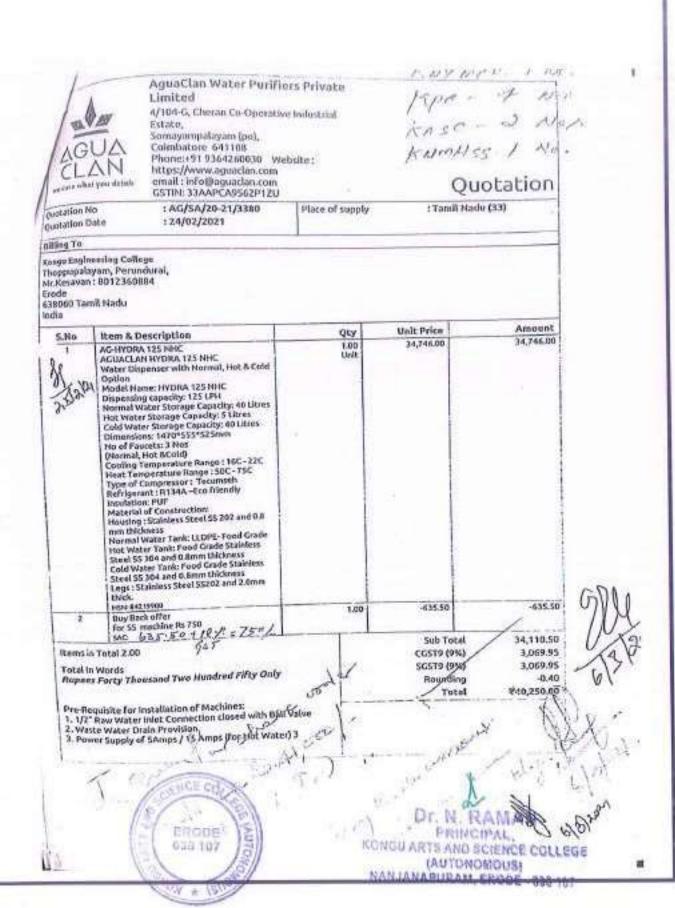

#### Bills Index

| S.No | Description                                                       | Page No. |
|------|-------------------------------------------------------------------|----------|
| 1    | Bore well/ Open well recharge                                     | 2-7      |
| 2.   | Waste Water Recycling                                             | 8-11     |
| 3.   | Maintenance of Water Bodies and distribution system in the campus |          |
|      | Motor bills                                                       | 12-24    |
|      | Water Purifier Bills                                              | 25-28    |
|      | Water Cooler                                                      | 29-30    |