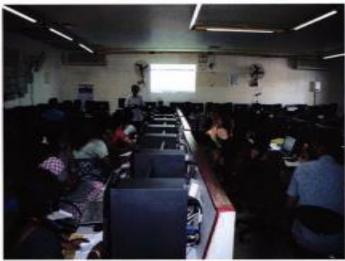

#### 2017-2018

| S.No | Date                       | Name of the Programme                                             |  |  |
|------|----------------------------|-------------------------------------------------------------------|--|--|
| 1    | 06.06.2017                 | Induction Programme for the Newly Recruited Faculty Members       |  |  |
| 2    | 12.06.2017                 | Faculty Development Programme on Effective Communication Skills   |  |  |
| 3    | 13.06.2017                 | Workshop on Outcome Based Education                               |  |  |
| 4    | 08.08.2017 &<br>09.08.2017 | Two Days Training Programme on Psychological Orientation to Staff |  |  |
| 5    | 27.01.2018                 | Workshop on Learning Outcome and Curriculum Development           |  |  |
| 6    | 01.02.2018 &<br>02.02.2018 | National Workshop on Cloud Computing with Amazon Web Services     |  |  |