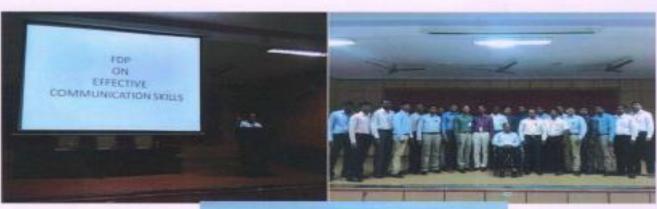

#### CIRCULAR

It is hereby informed that a Faculty Development Programme on "Effective Communication Skills" will be organized at PG Seminar Hall on 12<sup>th</sup> June 2017 (Monday) at 10.00 am. Faculty members with below 5 years of Experience are requested to attend programme. Faculty members are requested present in the venue before 9.45 am. Fullest cooperation is solicited.

# Internal Quality Assurance Cell

Effective Communication Skills - 12.06.2017

On 12.06.2017 IQAC organized a Faculty Development Programme on "Effective Communication Skills". The resource person was Dr. P. Ilamaran, Associate Professor of English, PSG College of Arts and Science, Coimbatore. The motto of this program was to identify the linguistic barriers they had and how to overcome those through a continual process. Around 98 Teaching Staff with below 5 years of experience from our institution were benefited. Feedbacks were received from the participants and certificates were distributed to the faculties.