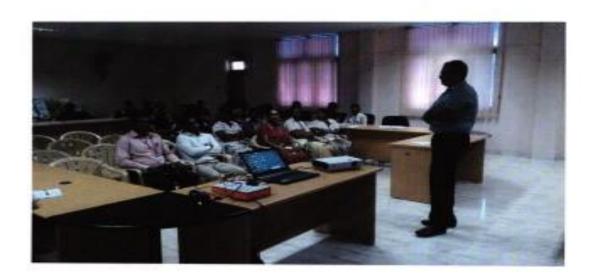

# Internal Quality Assurance Cell

Effective Communication Skills - 12.06.2017

On 12.06.2017 IQAC organized a Faculty Development Programme on "Effective Communication Skills". The resource person was Dr. P. Ilamaran, Associate Professor of English, PSG College of Arts and Science, Coimbatore. The motto of this program was to identify the linguistic barriers they had and how to overcome those through a continual process. Around 98 Teaching Staff with below 5 years of experience from our institution were benefited. Feedbacks were received from the participants and certificates were distributed to the faculties.

# Dr Ilamaran P

Associate Professor

Department of English

PSG College of Arts and Science, Coimbatore.

An individual who seeks good countenance, affection and respect. A lover of Books and solitude. Finds happiness in dreams and fantasies at the same time very practical in real life. A learner and teacher for more than 27 years who revels in the works of Kaviarasu Kannadasan and Tamilaruvi Manian. A strong lover of romantic tamil songs and an ardent fan of MGR