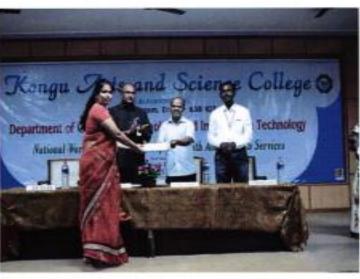

#### 2017-2018

| S.No | Date                       | Name of the Programme                                             |  |  |
|------|----------------------------|-------------------------------------------------------------------|--|--|
| 1    | 06.06.2017                 | Induction Programme for the Newly Recruited Faculty Members       |  |  |
| 2    | 12.06.2017                 | Faculty Development Programme on Effective Communication Skills   |  |  |
| 3    | 13.06.2017                 | Workshop on Outcome Based Education                               |  |  |
| 4    | 08.08.2017 &<br>09.08.2017 | Two Days Training Programme on Psychological Orientation to Staff |  |  |
| 5    | 27.01.2018                 | Workshop on Learning Outcome and Curriculum Development           |  |  |
| 6    | 01.02.2018 &<br>02.02.2018 | National Workshop on Cloud Computing with Amazon Web Services     |  |  |