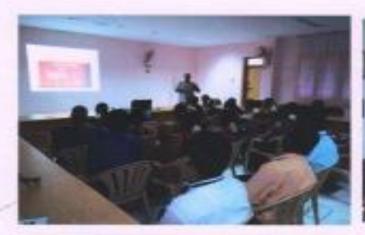

# Internal Quality Assurance Cell

Effective Communication Skills - 12.06.2017

On 12.06.2017 IQAC organized a Faculty Development Programme on "Effective Communication Skills". The resource person was Dr. P. Ilamaran, Associate Professor of English, PSG College of Arts and Science, Coimbatore. The motto of this program was to identify the linguistic barriers they had and how to overcome those through a continual process. Around 98 Teaching Staff with below 5 years of experience from our institution were benefited. Feedbacks were received from the participants and certificates were distributed to the faculties.