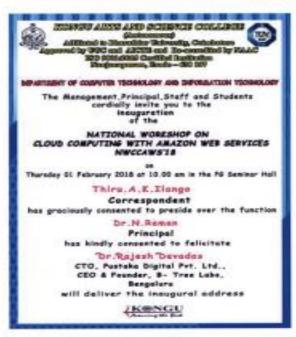

#### 2017-2018

| S.No | Date                       | Name of the Programme                                             |  |  |
|------|----------------------------|-------------------------------------------------------------------|--|--|
| 1    | 06.06.2017                 | Induction Programme for the Newly Recruited Faculty Members       |  |  |
| 2    | 12.06.2017                 | Faculty Development Programme on Effective Communication Skills   |  |  |
| 3    | 13.06.2017                 | Workshop on Outcome Based Education                               |  |  |
| 4    | 08.08.2017 &<br>09.08.2017 | Two Days Training Programme on Psychological Orientation to Staff |  |  |
| 5    | 27.01.2018                 | Workshop on Learning Outcome and Curriculum Development           |  |  |
| 6    | 01.02.2018 &<br>02.02.2018 | National Workshop on Cloud Computing with Amazon Web Services     |  |  |