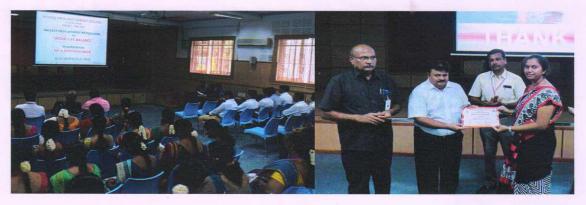

#### 2018-2019

| S.No | Date                       | Name of the Programme                                                      |  |
|------|----------------------------|----------------------------------------------------------------------------|--|
| 1    | 08.06.2018                 | Induction Programme for Newly Recruited Faculty Members of the Institution |  |
| 2    | 19.07.2018                 | Awareness Programme on Hygienic Sanitary Pads - Demonstration              |  |
| 3    | 20.07.2018 &<br>21.07.2018 | Two Day Faculty Development Programme on Work Life Balance                 |  |
| 4    | 21.08.2018                 | Faculty Development Programme on Instrument Calibration and its Importance |  |
| 5    | 12.11.2018 &<br>13.11.2018 | Hands on Training on ADOBE ILLUSTRATOR                                     |  |
| 6    | 01.02.2019                 | Yoga Programme on Breath Regulations in Life Celebrations                  |  |
| 7    | 04.02.2019                 | Awareness Programme on Survical Cancer                                     |  |
| 8    | 25.02.2019 &<br>26.02.2019 | Faculty Development Programme on Introduction to Python Programming        |  |