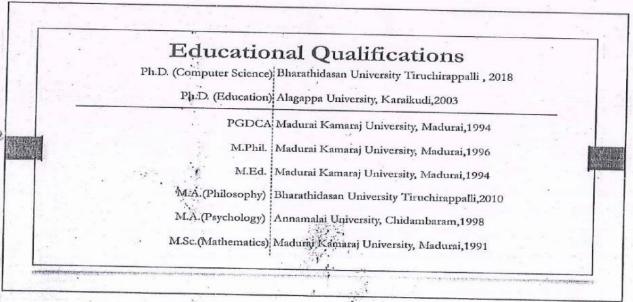

ducation institutions by NAAC. Dr.Sudhir was a visiting professor at various Indian Universities and has served as a resource person in national seminars and conferences. Dr.Sudhir has so far completed 22 sponsored research projects, 30 students have been awarded Ph.D and 42 students M.Phil degree under his able guidance.

Dr Sudhir has authored 07 books, contributed chapters in 21 books, 14 book reviews and has published 71 research articles in reputed national and international journals. He was the Executive Editor of Journal of Extension and Research (2001-14) and a member on the editorial boards of 9 peer reviewed Journals in India. The interdisciplinary innovative M.Phil programme in

Dr. N. RAMAN
PRINCIPAL,
KONGU ARTS AND SCIENCE COLLEGE
(AUTONOMOUS)
NANJANAPURAM, ERODE - 638 107







Dr. N. RAMAN 1
PRINCIPAL,
KONGU ARTS AND SCIENCE COLLEGE
(AUTONOMOUS)
NANJANAPURAM, ERODE - 638 107.

| S. No | Name                | 1) signation                    | Department -                                              |
|-------|---------------------|---------------------------------|-----------------------------------------------------------|
| 1.    | CINDHU R S          | Assistant Professor             | Biotechnology                                             |
| 2.    | GOMATHI K           | Assistant Professor             | Costume Design and Fashion                                |
| 3.    | V.Anbumani          | Associate Professor and<br>Head | Hindi and Other Languages                                 |
| 4.    | SAVITHA S           | Assistant Professor