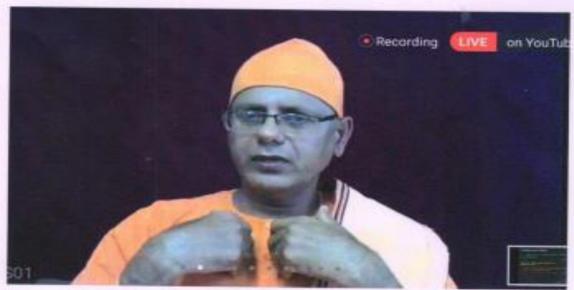

### Internal Quality Assurance Cell

Mind Management in the Perspective of Bhagavad Gita - 02.06.2020

On 02.06.2020, IQAC organized an online Faculty Development Programme via Zoom platform, titled "Mind Management in the Perspective of Bhagavad Gita". The resource person was Swami Nirmaleshananda, Secretary, SRMV College of Arts and Science, Coimbatore. The view point of this FDP was all about controlling the mind. He had delineated more about Zen Principles and also highlighted important quotes like: "You must try to manage yourself", "Knowledge is better than practice, and meditation is better than knowledge". This FDP benefited participants to bring their life in the Perspective of Bhagavad Gita.