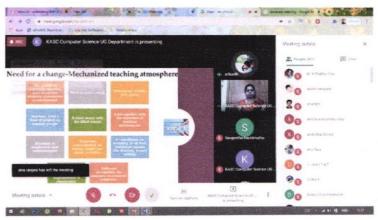

### Department of Computer Science(UG)

DBT Sponsored Faculty Development Programme on "Preparing for the paradigm shift: Strategic Planning for a Culture of Transition"

Department of Computer Science (UG), Kongu Arts and Science College (Autonomous), Erode has organized Faculty Development Programme on "Preparing for the paradigm shift: Strategic Planning for a Culture of Transition" for the Faculty Members of KASC.

The guest of the day Lt Dr.N.Mythili M.A., M.Phil., B.Ed., PGDCE., Ph.D., Assistant Professor of English, Associate NCC Officer (SW), Sri Vasavi College, Erode discussed the various aspects of technology enhanced teaching and learning. She has also discussed about the effect of pandemic in higher learning institutions. She cleared the doubts of the participants in Q & A session.