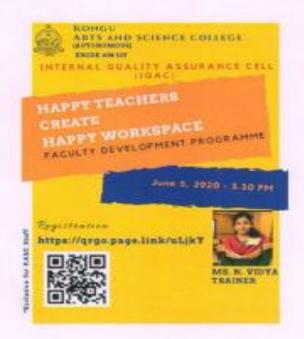

### CIRCULAR

It is hereby informed that Internal Quality Assurance Cell (IQAC) of our college is planned to organize a Faculty Development Programme on "Happy Teachers Create Happy Workspace" on 05.06.2020 at 03.30 p.m. through online. The faculty members are requested to join the programme at 03.20 p.m.

Registration Link: https://qrgo.page.link/uLjkY

IQAC CO-ORDINATOR

Co-ordinator
Longu Arts and Science College
(Autonomous)
Nanjanapuram, Erode - 638 107.

PRINCIPAL PRINCIPAL, KONGU ARTS AND SCIENCE COLLEGE (AUTONOMOUS) NANJANAPURAM, ERODE - 638 107.

### Internal Quality Assurance Cell

FDP on "Happy Teachers Create Happy Workspace - 05.06.2020

To create a supportive learning atmosphere. a virtual Faculty Development Programme on "Happy Teachers Create Happy Workspace" was organized via Zoom platform on 05.06.2020. Ms.N.Vidya, Trainer, Trichy was the resource person for this FDP. She pointed out that "Happiness is a state of mind; happiness is something that we can control". She further directed teachers that they should be calm and controlled even in stressful situations. The three critical components of Class Room Management were discussed Content, Covenant and Conduct. Faculty members were actively engaged throughout the session when the resource person played the videos related to the topic and narrated lesson based stories. Oueries were discussed and solved at the end of the session.