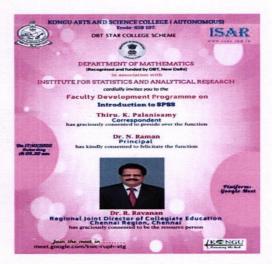

# DBT SPONSORED FACULTY DEVELOPMENT PROGRAMME E-CERTIFICATE OF PARTICIPATION

This is to certify that Mrs.S.GOWTHAMI, Assistant Professor of Computer Science (UG) has actively participated in online DBT Sponsored Faculty Development Programme on "Preparing for the Paradigm Shift: Strategic Planning for Culture of Transition" on 10.10.2020.

Department Coordinator (DBT Star College Scheme) Programme Coordinator (DBT Star College Scheme) Principal (Dr.N.Raman) Correspondent (Thiru.K.Palanisamy)

DE AL DAMAN

(AUTONOMOUS)
NANJANAPURAM, ERODE - 638 107.

DBT Mathematics 2020 - 2021 Recurring

### KONGU ARTS AND SCIENCE COLLEGE (AUTONOMOUS) NANJANAPURAM, ERODE - 638 107 DEPARTMENT OF MATHEMATICS DBT STAR COLLEGE SCHEME

Date: 13.10.2020

SUBMITTED TO THE CORRESPONDENT FOR THE FAVOUR OF APPROVAL PLEASE: Respected Sir.

> Sub: Faculty Development Programme (FDP) - All Staff - Jointly organize with ISAR -DBT Star College Scheme - Online Workshop - Amount sanction -Pennission requested - reg.

We wish to bring to the Correspondent's kind notice that we have been approved and sanctioned a grant amount of Rs.104,00,000/- (One Hundred and Four Lakhs) by DBT, New Delhi towards Strengthening of support for undergraduate education under Star College Scheme. On 25.03.2019, a part-payment of Rs.68,00,000/- (Sixty Eight Lakhs) has been released by DBT and credited in our College Account A/c No.1217155000009024, out of which Rupees Ten Laklis and Three Lakhs have been sanctioned to meet the Non-recurring and Recurring expenses respectively for Mathematics Department under this scheme.

We have intended to jointly organize with Institute of Statisties and Analytical Research (ISAR), a Faculty Development Programme(FDP) for all of our staff as a online workshop on "Introduction to SPSS" by Dr.R.Ravanan. Regional Joint Director of Collegiate Education, Chennai Region, Chennal, on 17th October 2020 through Google platform. In this regard, we request the Correspondent to grant permission for the same and sanction the amount of Rs,5,000/- (Rupees Five Thousand only) towards the Resource Person Remuneration under DBT Star College Scheme and oblige.