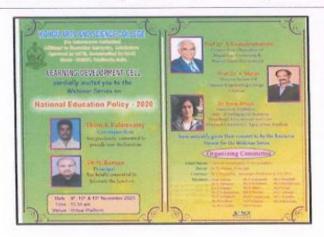

### 2020-2021

| S.No | Date                     | Name of the Programme                                                                                                           |
|------|--------------------------|---------------------------------------------------------------------------------------------------------------------------------|
| 1    | 02.06.2020               | Faculty Development Programme on Mind Management in the Perspective of Bhagavad Gita                                            |
| 2    | 05.06.2020               | Faculty Development Programme on Happy Teachers Create Happy Workspace                                                          |
| 3    | 11.07.2020               | Faculty Development Programme on Work Life Balance of Academicians<br>During Covid Pandemic                                     |
| 4    | 10.10.2020               | DBT sponsored Faculty Development Programme on Preparing for the Paradigm Shift: Strategic Planning for a Culture of Transition |
| 5    | 20.10.2020               | Faculty Development Programme on Introduction to SPSS                                                                           |
| 6    | 10.11.2020 to 13.11.2020 | Webinar Series 1 on National Education Policy 2020                                                                              |
| 7    | 09.12.2020               | Webinar Series II on National Education Policy 2020                                                                             |
| 8    | 20.02.2021               | Faculty Development Programme on Learning Outcomes-Based Curriculum Framework (LOCF)                                            |
| 9    | 05.03.2021               | Faculty Development Programme on Intellectual Property Rights                                                                   |
| 10   | 12.03.2021               | Seminar on Planning and Developing an Successful Project Proposal - A 360 View                                                  |
| 11   | 27.03.2021               | Faculty Improvement Programme (FIP) cum Hands on Workshop in Laboratory Safety Aspects                                          |