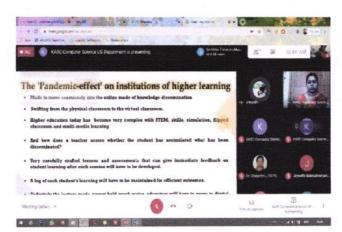

### Department of Computer Science(UG)

DBT Sponsored Faculty Development Programme on "Preparing for the paradigm shift: Strategic Planning for a Culture of Transition"

Department of Computer Science (UG), Kongu Arts and Science College (Autonomous), Erode has organized Faculty Development Programme on "Preparing for the paradigm shift: Strategic Planning for a Culture of Transition" for the Faculty Members of KASC.

The guest of the day Lt Dr.N.Mythili M.A., M.Phil., B.Ed., PGDCE., Ph.D., Assistant Professor of English, Associate NCC Officer (SW), Sri Vasavi College, Erode discussed the various aspects of technology enhanced teaching and learning. She has also discussed about the effect of pandemic in higher learning institutions. She cleared the doubts of the participants in Q & A session.