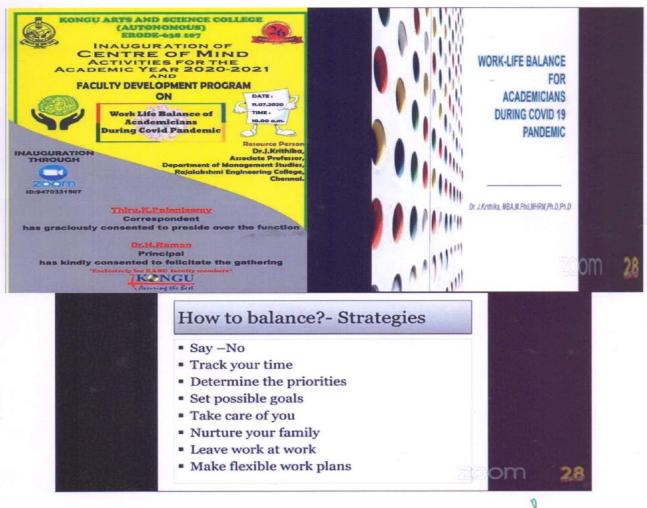

### NANJANAPURAM, ERODE - 638 107

Date: 07.07.2020

SUBMITTED TO THE CORRESPONDENT FOR FAVOUR OF APPROVAL PLEASE:-

spected Sir,

Sub: Approval for arranging Inauguration of Centre of Mind Activites and a Guest Lecture for Faculty members - Permission requested – reg.

We wish to bring to the kind notice of our Correspondent that Dr. Krithika, Department Management Studies, Rajalakshmi Engineering College, Chennai has given her consent to augurate the activities of Centre of Mind for the academic year 2020-2021 and deliver a Lecture Vork Life Balance for Academicians during Covid Pandemic" on + 407/2020 for our college culty members through online platform. We request our Correspondent to accord permission to induct the above said programme and oblige.

### CIRCULAR

Date: 07.07.2020

It is informed that Centre of Mind is organizing an online Faculty Development Programme on WORKLIFE BALANCE OF ACADEMICIANS DURING COVID'19 for Faculty members of our College on 11.07.2020 by Dr. J. Krithika, Associate Professor, Department of Management Studies. Rajalakshmi Engineering College, Chennai. All the Faculty members are asked to attend the programme through ZOOM (ID:9470331507).

### KONGU ARTS AND SCIENCE COLLEGE (AUTONOMOUS), ERODE – 638 107 CENTRE OF MIND

A Faculty Development Programme on 'Work Life Balance of Academicians during COVID'19

Pandemic' was held on 11.07.2020. This programme was intended to offer insights to faculty members to create harmonious work life integration by effectively coping up the demands of their career and personal life especially during this pandemic.

# FACULTY DEVELOPMENT PROGRAMME ON WORKLIFE BALANCE ACADEMICIANS DURING COVID'19 RESOURCE PERSON PROFILE

Dr. J. Krithika has 21 years of experience in teaching management and entrepreneurship. She has one year of experience in managing her family business. She holds a Ph.D. from Bharathiar University. She also holds a doctorate degree from CMJ University. She has done her MBA from a Bharathiar University affiliated college. She holds a master's degree in human resource management (MHRM) from Alagappa University and M.Phil. from Annamalai University. She has published around 45 research papers in international journals and conference proceedings. Her works were cited 69 times in different research articles. Her research area is entrepreneurship, focusing on entrepreneurial behavioral theories.