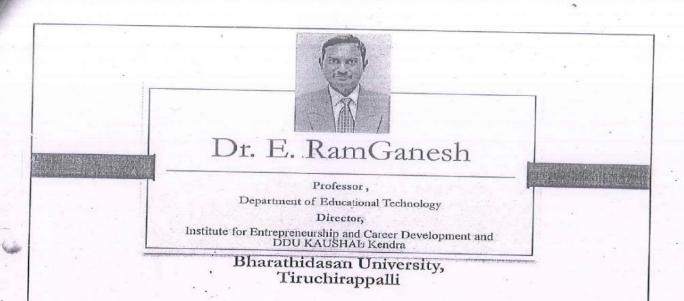

education institutions by NAAC. Dr.Sudhir was a visiting professor at various Indian Universities and has served as a resource person in national seminars and conferences. Dr.Sudhir has so far completed 22 sponsored research projects, 30 students have been awarded Ph.D and 42 students M.Phil degree under his able guidance.

Dr Sudhir has authored 07 books, contributed chapters in 21 books, 14 book reviews and has published 71 research articles in reputed national and international journals. He was the Executive Editor of Journal of Extension and Research (2001-14) and a member on the editorial boards of 9 peer reviewed Journals in India. The interdisciplinary innovative M.Phil programme in

Dr. N. RAMAN
PRINCIPAL,
KONGU ARTS AND SCIENCE COLLEGE
(AUTONOMOUS)
NANJANAPURAM, ERODE - 638 107







Dr. N. RAMAN 1
PRINCIPAL,
KONGU ARTS AND SCIENCE COLLEGE
(AUTONOMOUS)
NANJANAPURAM, ERODE - 638 107.

| S. No | Name                | 1) signation                    | Department -                                              |
|-------|---------------------|---------------------------------|-----------------------------------------------------------|
| 1.    | CINDHU R S          | Assistant Professor             | Biotechnology                                             |
| 2.    | GOMATHI K           | Assistant Professor             | Costume Design and Fashion                                |
| 3.    | V.Anbumani          | Associate Professor and<br>Head | Hindi and Other Languages                                 |
| 4.    | SAVITHA S           | Assistant Professor