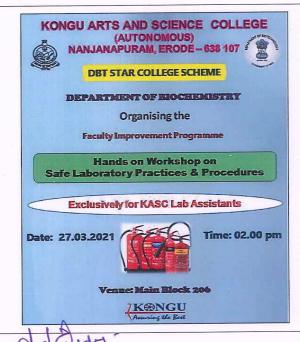

### 2020-2021

| S.No | Date                     | Name of the Programme                                                                                                           |
|------|--------------------------|---------------------------------------------------------------------------------------------------------------------------------|
| 1    | 02.06.2020               | Faculty Development Programme on Mind Management in the Perspective of Bhagavad Gita                                            |
| 2    | 05.06.2020               | Faculty Development Programme on Happy Teachers Create Happy Workspace                                                          |
| 3    | 11.07.2020               | Faculty Development Programme on Work Life Balance of Academicians<br>During Covid Pandemic                                     |
| 4    | 10.10.2020               | DBT sponsored Faculty Development Programme on Preparing for the Paradigm Shift: Strategic Planning for a Culture of Transition |
| 5    | 20.10.2020               | Faculty Development Programme on Introduction to SPSS                                                                           |
| 6    | 10.11.2020 to 13.11.2020 | Webinar Series 1 on National Education Policy 2020                                                                              |
| 7    | 09.12.2020               | Webinar Series II on National Education Policy 2020                                                                             |
| 8    | 20.02.2021               | Faculty Development Programme on Learning Outcomes-Based Curriculum Framework (LOCF)                                            |
| 9    | 05.03.2021               | Faculty Development Programme on Intellectual Property Rights                                                                   |
| 10   | 12.03.2021               | Seminar on Planning and Developing an Successful Project Proposal - A 360 View                                                  |
| 11   | 27.03.2021               | Faculty Improvement Programme (FIP) cum Hands on Workshop in Laboratory Safety Aspects                                          |