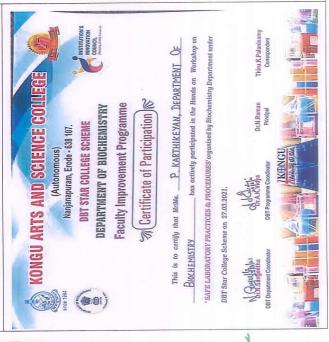

### 2020-2021

| S.No | Date                     | Name of the Programme                                                                                                           |
|------|--------------------------|---------------------------------------------------------------------------------------------------------------------------------|
| 1    | 02.06.2020               | Faculty Development Programme on Mind Management in the Perspective of Bhagavad Gita                                            |
| 2    | 05.06.2020               | Faculty Development Programme on Happy Teachers Create Happy Workspace                                                          |
| 3    | 11.07.2020               | Faculty Development Programme on Work Life Balance of Academicians<br>During Covid Pandemic                                     |
| 4    | 10.10.2020               | DBT sponsored Faculty Development Programme on Preparing for the Paradigm Shift: Strategic Planning for a Culture of Transition |
| 5    | 20.10.2020               | Faculty Development Programme on Introduction to SPSS                                                                           |
| 6    | 10.11.2020 to 13.11.2020 | Webinar Series 1 on National Education Policy 2020                                                                              |
| 7    | 09.12.2020               | Webinar Series II on National Education Policy 2020                                                                             |
| 8    | 20.02.2021               | Faculty Development Programme on Learning Outcomes-Based Curriculum Framework (LOCF)                                            |
| 9    | 05.03.2021               | Faculty Development Programme on Intellectual Property Rights                                                                   |
| 10   | 12.03.2021               | Seminar on Planning and Developing an Successful Project Proposal - A 360 View                                                  |
| 11   | 27.03.2021               | Faculty Improvement Programme (FIP) cum Hands on Workshop in Laboratory Safety Aspects                                          |