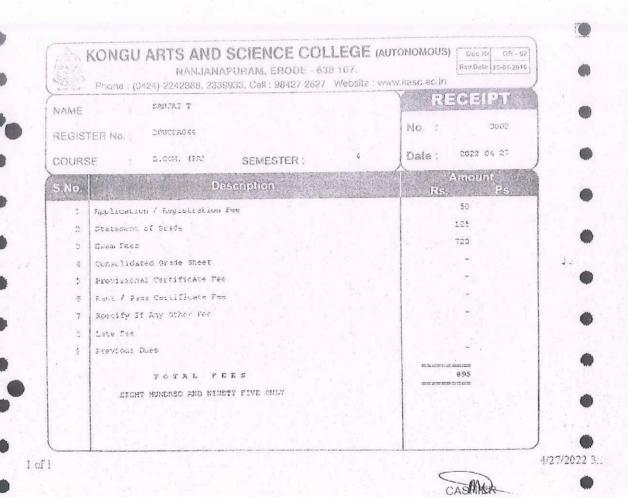

CLASS: II B.COM (PA) A & B and III B.Com(PA) - ODD SEMESTER

| S.NO | Reg.No                          | NAME                     | AMOUNT (RS)                     |                       |     |
|------|---------------------------------|--------------------------|---------------------------------|-----------------------|-----|
| .1   | 20UCPA004                       | J.M.ARUDHRAA (A-SECTION) | 875                             |                       |     |
| 2    | 20UCPA080 M.PREETHI (B-SECTION) |                          | 20UCPA080 M.PREETHI (B-SECTION) | M.PREETHI (B-SECTION) | 875 |
| 3    | 19UCPA028                       | N.MOHANAPRASAD           | 875                             |                       |     |
|      | Tota                            | l Amount (ii)            | 2625                            |                       |     |
|      | Grand                           | l Total (i+ii)           | 4375                            |                       |     |