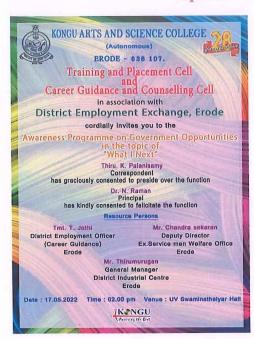

ERODE - 638 107.

Career Guidance and Counselling Cell
in association with

District Employment Exchange, Erode

cordially invites you to the

Awareness Programme on Government Opportunities in the topic of "What I Next"

Thiru. K. Palanisamy
Correspondent
has graciously consented to preside over the function

Dr. N. Raman
Principal
has kindly consented to felicitate the function

Resource Persons

Tmt. T. Jothi

District Employment Officer
(Career Guidance)
Erode

Date: 17.05.2022

Mr. Chandra sekaran

Deputy Director

Ex.Service men Welfare Office

Erode

Mr. Thirumurugan

General Manager
District Industrial Centre

Erode

Dr. N. RAMAN PRINCIPAL

KONGU ARTS AND SCIENCE (AUTONOMOU)

Time: 02.00 pm Venue: UV Swaminatratyar Hall

Assuring the Best