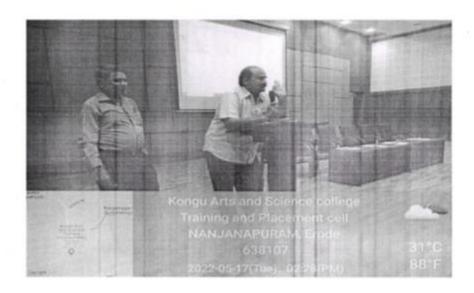

# Awareness Programme on Government Opportunities in the topic of "What I Next"

The Training and Placement Cell and Career Guidance and Counselling Cell in Association with District Employment Exchange, Erode organised Awareness Programme on Government Opportunities in the topic of "What I Next" on 17.05.2022 for the final year UG and PG students. Ms. T. Jothi, District Employment Officer, Erode, Mr. Chandra Sekaran, Deputy Director, Ex. Service men Welfare Office, Erode and Ms. Jhansi, District Industrial Center, Erode were the resource persons. The aim of the Programme is to explore the awareness about various job opportunities in Government sectors. The resource persons explained the different job openings in Army and central Government sectors and promoted the employment opportunities for the entrepreneurs to established Micro, Small and Medium Enterprises with various state and central Government Schemes. The resource persons cleared the doubts raised by the students at the end of the session.

Thiru. K. Palanisamy
Correspondent
has graciously consented to preside over the function

Dr. N. Raman
Principal
has kindly consented to felicitate the function

Resource Persons

Tmt. T. Jothi

District Employment Officer
(Career Guidance)
Erode

Date: 17.05.2022

Mr. Chandra sekaran

Deputy Director

Ex.Service men Welfare Office

Erode

Mr. Thirumurugan

General Manager
District Industrial Centre

Erode