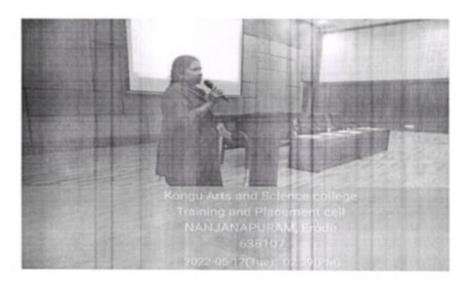

# Awareness Programme on Government Opportunities in the topic of "What I Next"

The Training and Placement Cell and Career Guidance and Counselling Cell in Association with District Employment Exchange, Erode organised Awareness Programme on Government Opportunities in the topic of "What I Next" on 17.05.2022 for the final year UG and PG students. Ms. T. Jothi, District Employment Officer, Erode, Mr. Chandra Sekaran, Deputy Director, Ex. Service men Welfare Office, Erode and Ms. Jhansi, District Industrial Center, Erode were the resource persons. The aim of the Programme is to explore the awareness about various job opportunities in Government sectors. The resource persons explained the different job openings in Army and central Government sectors and promoted the employment opportunities for the entrepreneurs to established Micro, Small and Medium Enterprises with various state and central Government Schemes. The resource persons cleared the doubts raised by the students at the end of the session.

Thiru. K. Palanisamy
Correspondent
has graciously consented to preside over the function

Dr. N. Raman
Principal
has kindly consented to felicitate the function

Resource Persons

Tmt. T. Jothi

District Employment Officer
(Career Guidance)
Erode