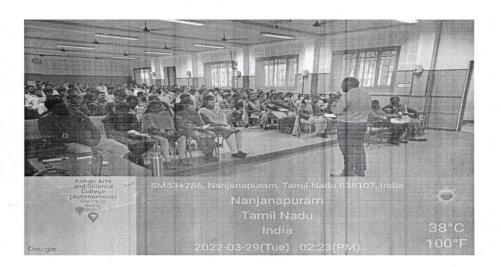

#### **Awareness Programme on Competitive Exams**

An Awareness Programme on "Competitive Exams" for the final year UG & PG students was organized by Career Guidance and Counselling Cell on 29.03.2022. The awareness programme was delivered by Mr.P.Thangaraj, Founder & Director Vedas Foundation, Chennai and Erode. The aim of the programme is to explore the details about various opportunities in Government Sectors. The resource person shared the different job openings in Government Sector and how to crack the competitive exams. The resource person cleared the doubts of the students in Q & A session.