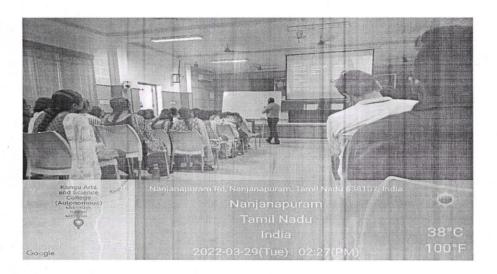

#### **Awareness Programme on Competitive Exams**

An Awareness Programme on "Competitive Exams" for the final year UG & PG students was organized by Career Guidance and Counselling Cell on 29.03.2022. The awareness programme was delivered by Mr.P.Thangaraj, Founder & Director Vedas Foundation, Chennai and Erode. The aim of the programme is to explore the details about various opportunities in Government Sectors. The resource person shared the different job openings in Government Sector and how to crack the competitive exams. The resource person cleared the doubts of the students in Q & A session.