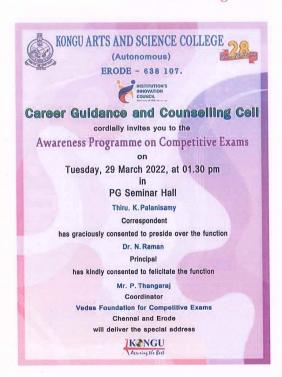

## Career Guidance and Counselling Cell

cordially invites you to the

Awareness Programme on Competitive Exams

Tuesday, 29 March 2022, at 01.30 pm

PG Seminar Hall

Thiru. K. Palanisamy

Correspondent

has graciously consented to preside over the function

Dr. N. Raman

Principal

has kindly consented to felicitate the function

Mr. P. Thangarai

Coordinator

edas Foundation for Competitive Exams

Chennal and Erode

will deliver the special address ARTS AND SCIENCE COLLEGE