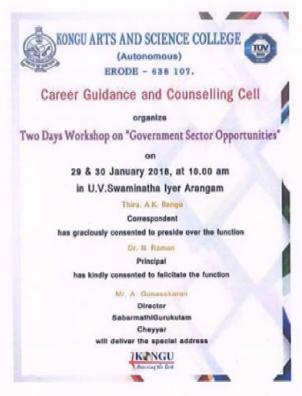

## KONGU ARTS AND SCIENCE COLLEGE

(Autonomous) ERODE - 638 107.

## Career Guidance and Counselling Cell

organize

Two Days Workshop on "Government Sector Opportunities"

on

29 & 30 January 2018, at 10.00 am in U.V.Swaminatha lyer Arangam

Thiru. A.K. Ilango

Correspondent

has graciously consented to preside over the function

Dr. N. Raman

Principal

has kindly consented to felicitate the function

Mr. A. Gunasekaran

Director

SabarmathiGurukulam

Cheyyar

teliver the special address