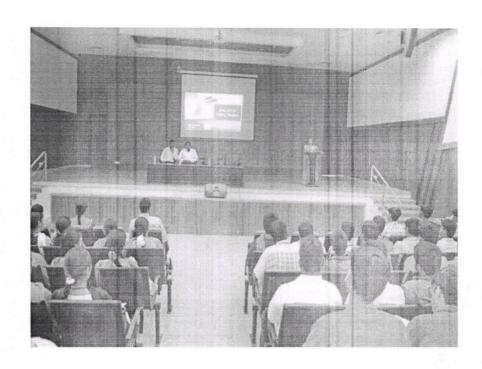

#### CAREER GUIDANCE AND COUNSELLING CELL

Two Days Workshop on "Government Sector Opportunities"

A Two days Workshop on "Government Sector Opportunities" for our college students was organized by Career Guidance and Counselling Cell on & 30.01.2018. The workshop was 29.01.2018 conducted Mr.A.Gunasekaran, Director. Sabarmathi Gurukulam, Cheyyar. The aim of the workshop was to confront the students with the different competitive examinations for government jobs. The resource person covered the topics such as syllabus of the examinations, examination pattern, and methodology of preparation. The resource person cleared the doubts of the participants in question & answer session.

#### **CIRCULAR**

24.01.2018

All the HODs are hereby informed that the Career Guidance and Counselling Cell of our college has organized a Two Days Workshop on "Government Sector Opportunities" for our UG & PG students on 29.01.2018 (Monday) and 30.01.2018 (Tuesday) at 10 am. Further they are instructed to inform their students to attend the workshop along with the concerned Department coordinator of Career Guidance and Counselling Cell to attend the workshop.