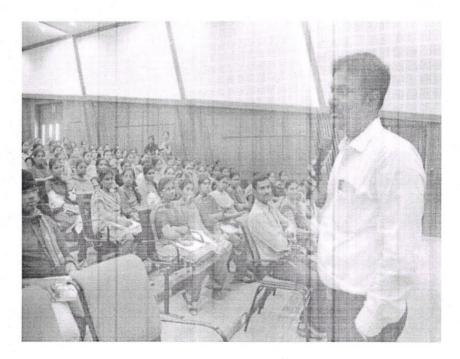

#### CAREER GUIDANCE AND COUNSELLING CELL

Two Days Workshop on "Government Sector Opportunities"

A Two days Workshop on "Government Sector Opportunities" for our college students was organized by Career Guidance and Counselling Cell on & 30.01.2018. The workshop was 29.01.2018 conducted Mr.A.Gunasekaran, Director. Sabarmathi Gurukulam, Cheyyar. The aim of the workshop was to confront the students with the different competitive examinations for government jobs. The resource person covered the topics such as syllabus of the examinations, examination pattern, and methodology of preparation. The resource person cleared the doubts of the participants in question & answer session.

#### **CIRCULAR**

24.01.2018

All the HODs are hereby informed that the Career Guidance and Counselling Cell of our college has organized a Two Days Workshop on "Government Sector Opportunities" for our UG & PG students on 29.01.2018 (Monday) and 30.01.2018 (Tuesday) at 10 am. Further they are instructed to inform their students to attend the workshop along with the concerned Department coordinator of Career Guidance and Counselling Cell to attend the workshop.