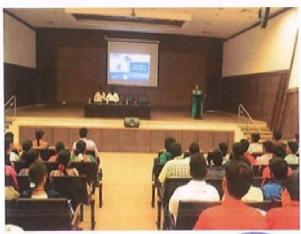

#### CAREER GUIDANCE AND COUNSELLING CELL

Two Days Workshop on "Government Sector Opportunities"

A Two days Workshop on "Government Sector Opportunities" for our college students was organized by Career Guidance and Counselling Cell on & 30.01.2018. The workshop was 29.01.2018 conducted Mr.A.Gunasekaran, Director. Sabarmathi Gurukulam, Cheyyar. The aim of the workshop was to confront the students with the different competitive examinations for government jobs. The resource person covered the topics such as syllabus of the examinations, examination pattern, and methodology of preparation. The resource person cleared the doubts of the participants in question & answer session.

#### **CIRCULAR**

24.01.2018

All the HODs are hereby informed that the Career Guidance and Counselling Cell of our college has organized a Two Days Workshop on "Government Sector Opportunities" for our UG & PG students on 29.01.2018 (Monday) and 30.01.2018 (Tuesday) at 10 am. Further they are instructed to inform their students to attend the workshop along with the concerned Department coordinator of Career Guidance and Counselling Cell to attend the workshop.