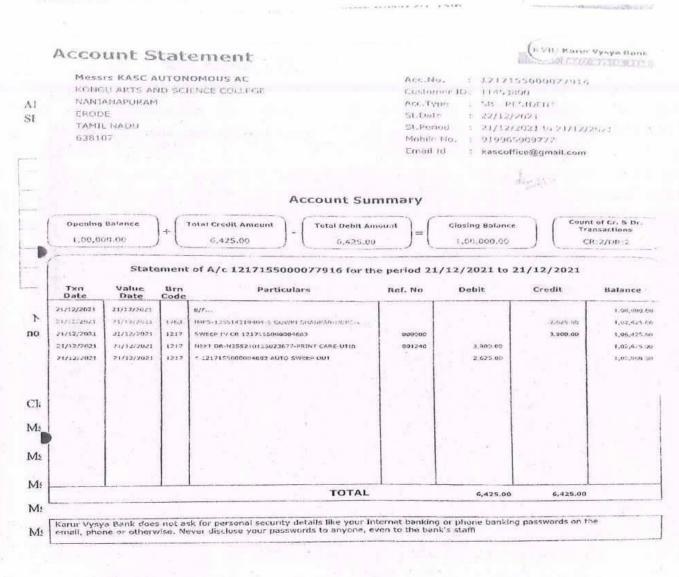

B   | 875    |  |  |  |
| 4.    | 19UCSC019              | B.Induja           | III B.Com (CS CA) | 875    |  |  |  |
| 5.    | 19UCPA028              | N.Mohanaprasad     | III B.Com (PA)    | 875    |  |  |  |
| TOTAL |                        |                    |                   |        |  |  |  |

NEFT Transfer from Alumni (P.JAGADEESHKUMAR, 2011-2014 Batch) UPI-CR Ref no -128180617365 to college KVB Bank ACC/No - 1217155000077916 on 08.10.2021.

Class In charges

Ms. S.Poovika Nishanthini

Ms.G.Gurusanthosini

Ms.P.V.Rajlakshmi

Ms.K.Dhanalakshmi

Ms.S.Savitha

Alumni In charge well 201

H.O.D H.O.D

Anti 2 Principal



Dr. N. RAMAN PRINCIPAL, KONGU ARTS AND SCIENCE COLLEGT (AUTONOMOUS) NANJANAPURAM, ERODE - 638 107 KONGU ARTS AND SCIENCE COLLEGE (AUTONOMOUS), ERODE - 658-107

-





Karur Vysya Bank,Central Office,Erode Road,Karur-639002(Tamilnadu) www.kvb.co.in



Dr. N. MAN PRINCIPAL KONGU ARTS AND SCIENCE COLLEGE (AUTONOMOUS) NANJANAPURAM, ERODE - 638 107.

in



for energy of the set of the set

Kongu arts and science college KARUR VYSYA BANK Current Account 1 contract Oct 47 2016

Ŧ2

**我**就到一一

Recting Str.

Texastic of at

us share

Immediate Payment(IMPS) 2 region of 45-00 + Taxes without changeds

\$2,625.00

Bcom CS CA and PA Alumini exam fee

Today, 21 Dec 2021

Add to Favourites



| St Year Alumni On line Transfer on 21.12.2021



Dr. N. RAMAN PRINCIPAL. KONGU ARTS AND SCIENCE COLLEGE (AUTONOMOUS) NANJANAPURAM, ERODE - 638 107.

## Account Statement

Messes KASC AUTONOMOUS AC KONGU ARTS AND SCIENCE COLLEGE NANJANAPURAM ERODE TAMIL NADU 638107

KVII) K