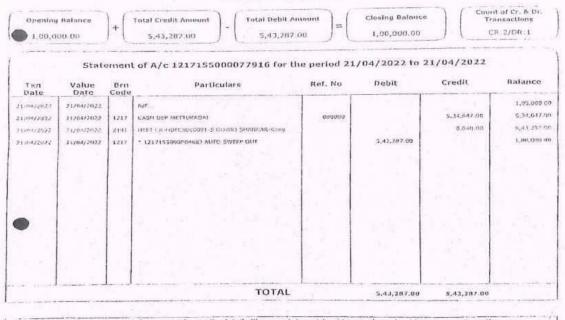

## SCHOLARSHIPS AND FREESHIPS PROVIDED BY THE INSTITUTION AND NON- GOVERNMENT AGENCIES

| S.No. | Particulars                                                                                                               | Total number of students benefitted | Evidences            |
|-------|---------------------------------------------------------------------------------------------------------------------------|-------------------------------------|----------------------|
| 1     | MERIT SCHOLARSHIP                                                                                                         | 188                                 | <u>View Document</u> |
| 2     | SPORTS QUOTA                                                                                                              | 46                                  | <u>View Document</u> |
| 3     | FREE QUOTA                                                                                                                | 15                                  | <u>View Document</u> |
| 4     | FEE CONCESSION FOR HIGHER<br>EDUCATION                                                                                    | 110                                 | <u>View Document</u> |
| 5     | FEE WAIVED THROUGH<br>ALUMNI                                                                                              | 9                                   | <u>View Document</u> |
| 6     | SULTAN CHAND DROPADI DEVI<br>MEMORIAL SCHOLARSHIP<br>ENDOWMENT FUND                                                       | 3                                   | <u>View Document</u> |
| 7     | NGO- LGB                                                                                                                  | 3                                   | <u>View Document</u> |
| 8     | ECS LABOUR WELFARE<br>SCHOLARSHIP                                                                                         | 1                                   | <u>View Document</u> |
| 9     | ERODE WELFARE ASSOCIATION<br>OF AUTOMOBILE SCHOLARSHIP                                                                    | 1                                   | <u>View Document</u> |
| 10    | NALAVARIYAM                                                                                                               | 1                                   | <u>View Document</u> |
| 11    | SPORTS STUDENTS- FREE<br>LODGING CATEGORY                                                                                 | 160                                 | <u>View Document</u> |
| vari  | number of students benefitted by<br>ous Scholarship and Free ships<br>rovided Institution and Non-<br>Government Agencies | 534*                                |                      |

## 2021-2022

\*One student benefitted by more than one scheme has been counted as one only.

| ; <b>—</b> |                   |   |
|------------|-------------------|---|
|            |                   | Î |
| ſ          | MERIT SCHOLARSHIP | U |
| U          |                   |   |
|            |                   | _ |
|            |                   |   |