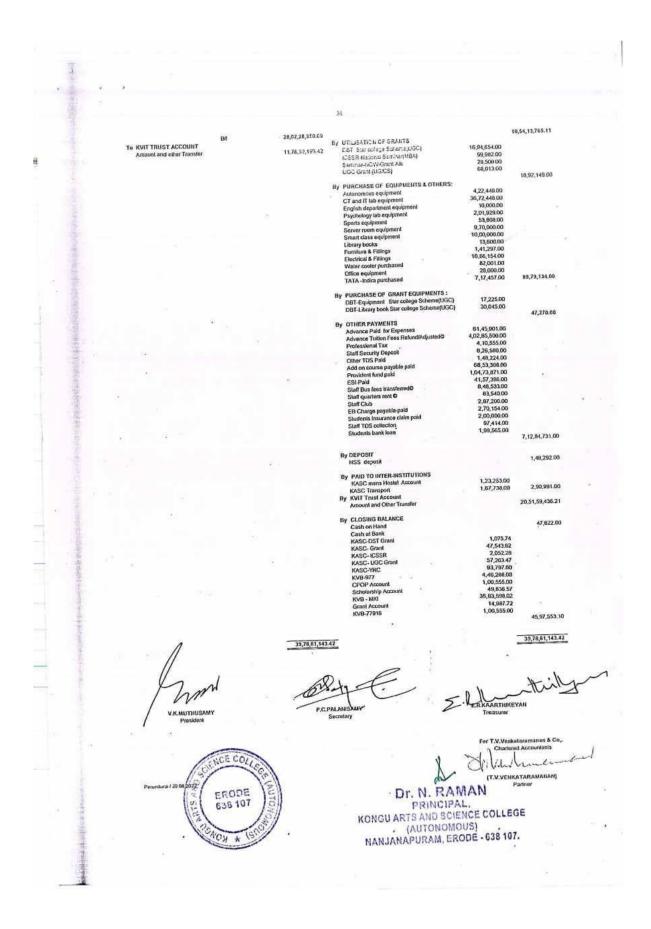

|



# FEE CONCESSION FOR J HIGHER EDUCATION

#### KONGU ARTS AND SCIENCE COLLEGE, ERODE - 638 107. (AUTONOMOUS)

Concession towards Tuition Fees of Rs.5,000/- to KASC(UG) students & 50 % Concession fees to KNMS students (First Semester Only)

FOR Academic year 2021 - 2022

FIRST YEAR (2021-2022)

Date 20,11,2021

| SI.<br>No. | Name             | Course            | CONCESSION<br>AMT, / YEER | QUOT/ |
|------------|------------------|-------------------|---------------------------|-------|
| 1          | SRI SABARISH N   | B.A.(ENG.LIT.)    | 10000                     |       |
| 2          | SANTHOSH N N     | B.B.A.            | 13000                     |       |
| 3          | JINOJ RAJ M      | B.B.A.            | 13000                     |       |
| 4          | HARIHARAN R      | B.B