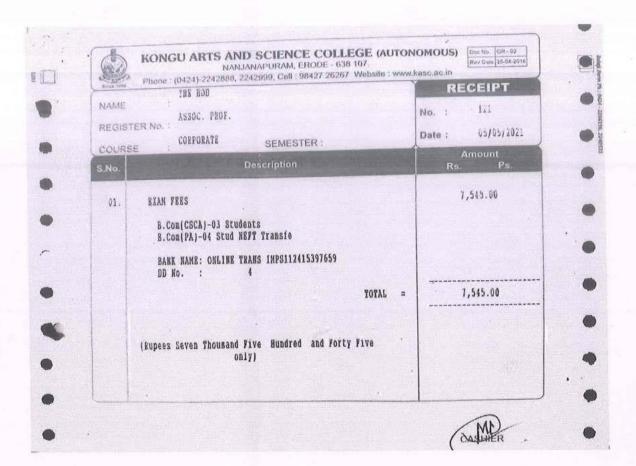

# FEE CONCESSION FOR HIGHER EDUCATION

#### KONGU ARTS AND SCIENCE COLLEGE, ERODE - 638 107

Concession towards Tuition Fees of Rs.5,000/- to KASC(UG) students & 50 % Concession fees to KNMS students (First Semester Only)

#### FOR Academic year 2020 - 2021

#### FIRST YEAR (2020-2021)

Date 10 12 2020