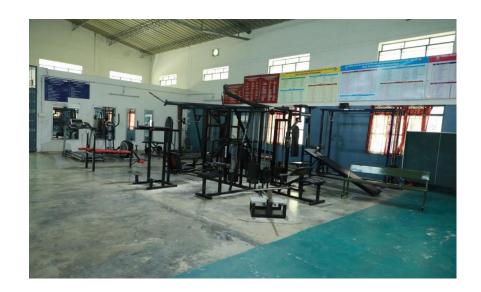

# **Gymnasium**

(An Autonomous Institution, Affiliated to Bharathiar University, Coimbatore)

ERODE - 638 107

| 1    | <b>Fitness Centre</b> | Gym Equipments | 378.34 Sq.Ft                  |
|------|-----------------------|----------------|-------------------------------|
| S.NO | PLACE                 | EVENT          | SQ.FT                         |
|      |                       | NAME OF THE    | SIZE OF THE FITNESS CENTER IN |

#### **ERODE - 638 107**

| 2    | Fitness Centre | Gym Equipments | 378.34 Sq.Ft                  |
|------|----------------|----------------|-------------------------------|
| S.NO | PLACE          | EVENT          | SQ.FT                         |
| CNO  | DI ACE         | NAME OF THE    | SIZE OF THE FITNESS CENTER IN |

# **ERODE - 638 107**

| 3    | Fitness Centre | Gym Equipments       | SQ.FT  378.34 Sq.ft           |
|------|----------------|----------------------|-------------------------------|
| S.NO | PLACE          | NAME OF THE<br>EVENT | SIZE OF THE FITNESS CENTER IN |