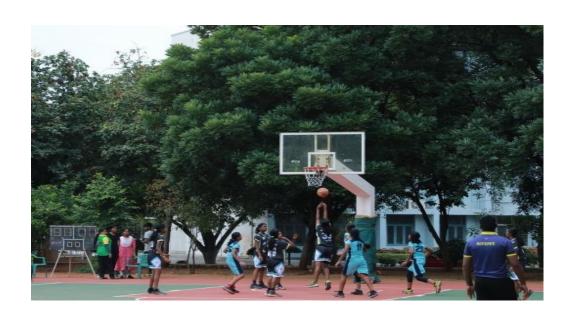

## **ERODE - 638 107**

| S.NO | PLACE         | NAME OF THE<br>EVENT | SIZE OF THE GROUND IN SQ.MTS |
|------|---------------|----------------------|------------------------------|
| 1    | Science Block | Volley Ball and      | Volley Ball – 1100 Sq.mts.   |
|      | Ground        | Basket Ball          | Basket Ball – 600 Sq.mts.    |