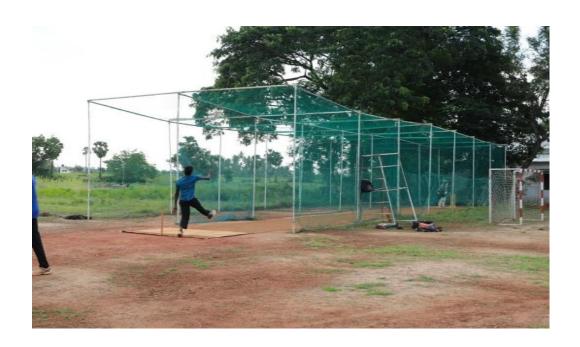

## **KONGU ARTS AND SCIENCE COLLEGE**

(An Autonomous Institution, Affiliated to Bharathiar University, Coimbatore)

## **ERODE - 638 107**

| S.NO | PLACE                   | NAME OF THE<br>EVENT    | SIZE OF THE GROUND IN SQ.MTS |
|------|-------------------------|-------------------------|------------------------------|
| 3    | Near Open<br>Auditorium | Cricket Net<br>Practice | 200 Sq.mts                   |