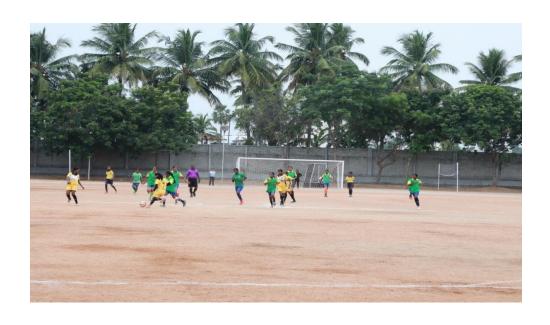

## **ERODE - 638 107**

| S.NO | PLACE         | NAME OF THE<br>EVENT | SIZE OF THE GROUND IN SQ.MTS |
|------|---------------|----------------------|------------------------------|
| 2    | Science Block | Kabaddi and          | Kabaddi – 450 Sq.mts.        |
|      | Ground        | Foot Ball            | Foot Ball – 6000 Sq.mts.     |