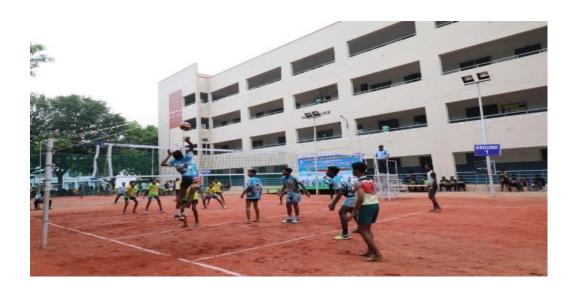

## **ERODE - 638 107**

| S.NO | PLACE         | NAME OF THE<br>EVENT | SIZE OF THE GROUND IN SQ.MTS |
|------|---------------|----------------------|------------------------------|
| 1    | Science Block | Volley Ball and      | Volley Ball – 1100 Sq.mts.   |
|      | Ground        | Basket Ball          | Basket Ball – 600 Sq.mts.    |