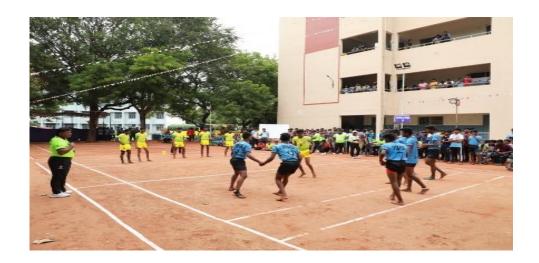

## **ERODE - 638 107**

| S.NO | PLACE         | NAME OF THE<br>EVENT | SIZE OF THE GROUND IN SQ.MTS |
|------|---------------|----------------------|------------------------------|
| 2    | Science Block | Kabaddi and          | Kabaddi – 450 Sq.mts.        |
|      | Ground        | Foot Ball            | Foot Ball – 6000 Sq.mts.     |