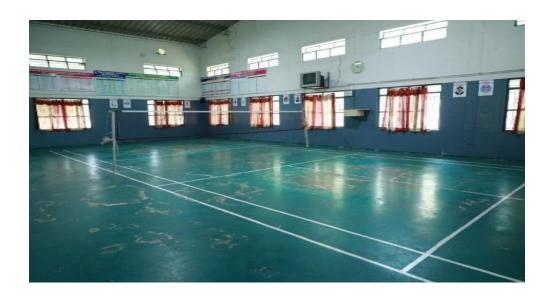

### **ERODE - 638 107**

| S.NO | PLACE                 | NAME OF THE<br>EVENT | SIZE OF THE GROUND IN SQ.MTS |
|------|-----------------------|----------------------|------------------------------|
| 1    | Physical<br>Education | Badminton            | 400 Sq.mts                   |