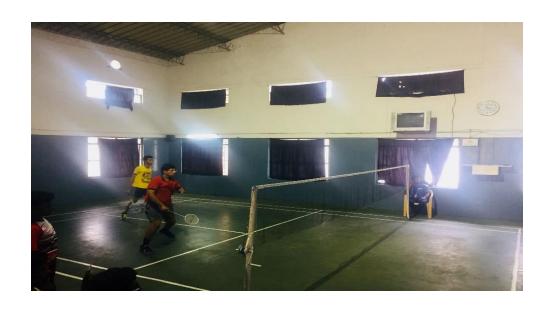

### **ERODE - 638 107**

| S.NO | PLACE                 | NAME OF THE<br>EVENT | SIZE OF THE GROUND IN SQ.MTS |
|------|-----------------------|----------------------|------------------------------|
| 1    | Physical<br>Education | Badminton            | 400 Sq.mts                   |