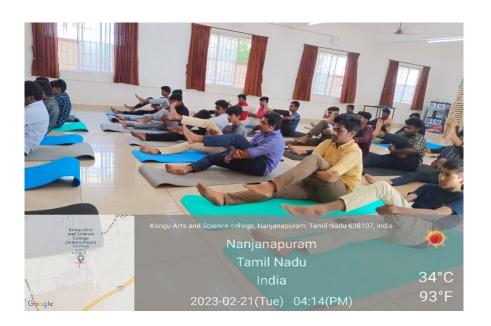

(An Autonomous Institution, Affiliated to Bharathiar University, Coimbatore)

| S.NO | PLACE              | NAME OF THE<br>EVENT | SIZE OF THE HALL IN SQ.FT |
|------|--------------------|----------------------|---------------------------|
| 1    | PG Seminar<br>Hall | Yoga                 | 2464 Sq.ft                |