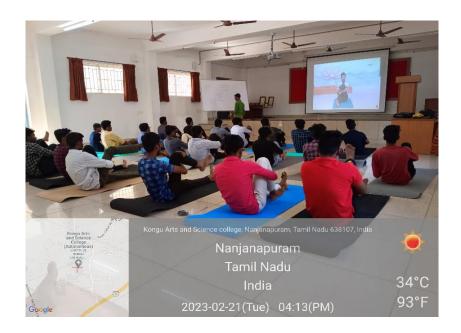

(An Autonomous Institution, Affiliated to Bharathiar University, Coimbatore)

| S.NO | PLACE              | NAME OF THE<br>EVENT | SIZE OF THE HALL IN SQ.FT |
|------|--------------------|----------------------|---------------------------|
| 1    | PG Seminar<br>Hall | Yoga                 | 2464 Sq.ft                |