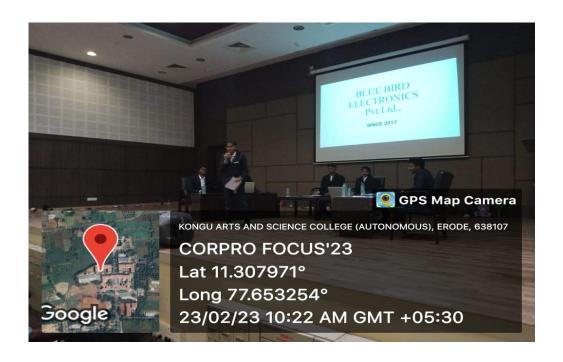

(An Autonomous Institution, Affiliated to Bharathiar University, Coimbatore)

(An Autonomous Institution, Affiliated to Bharathiar University, Coimbatore)

| S.NO | PLACE    | NAME OF THE<br>EVENT | SIZE OF THE HALL IN SQ.FT |
|------|----------|----------------------|---------------------------|
| 1    | UVS Hall | Corpro Focus         | 7229 Sq.Ft                |