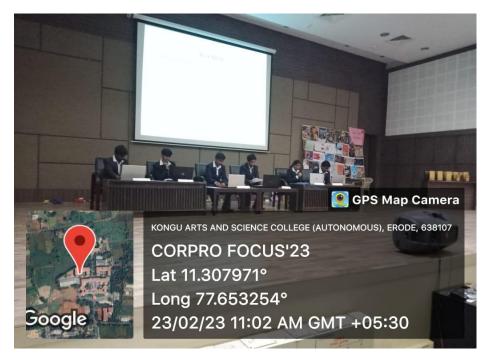

(An Autonomous Institution, Affiliated to Bharathiar University, Coimbatore)

(An Autonomous Institution, Affiliated to Bharathiar University, Coimbatore)

| S.NO | PLACE    | NAME OF THE<br>EVENT | SIZE OF THE HALL IN SQ.FT |
|------|----------|----------------------|---------------------------|
| 1    | UVS Hall | Corpro Focus         | 7229 Sq.Ft                |