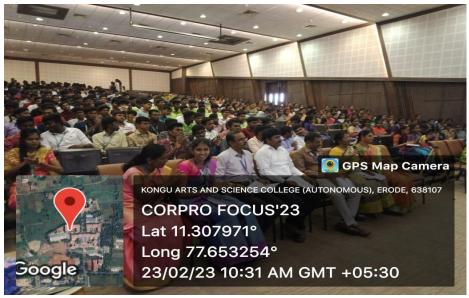

(An Autonomous Institution, Affiliated to Bharathiar University, Coimbatore)

(An Autonomous Institution, Affiliated to Bharathiar University, Coimbatore)

| S.NO | PLACE    | NAME OF THE<br>EVENT | SIZE OF THE HALL IN SQ.FT |
|------|----------|----------------------|---------------------------|
| 1    | UVS Hall | Corpro Focus         | 7229 Sq.Ft                |