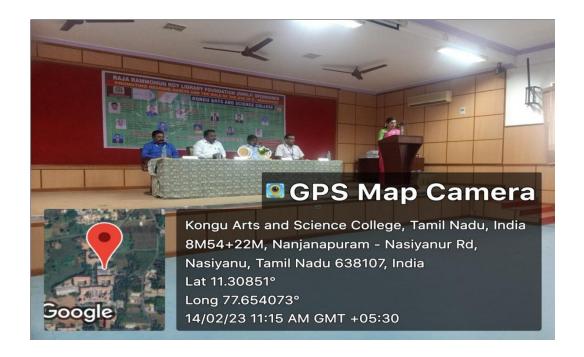

(An Autonomous Institution, Affiliated to Bharathiar University, Coimbatore)

| 2    | UVS Hall | Corpro Focus         | 7229 Sq.Ft                   |
|------|----------|----------------------|------------------------------|
| S.NO | PLACE    | NAME OF THE<br>EVENT | SIZE OF THE HALL IN<br>SQ.FT |