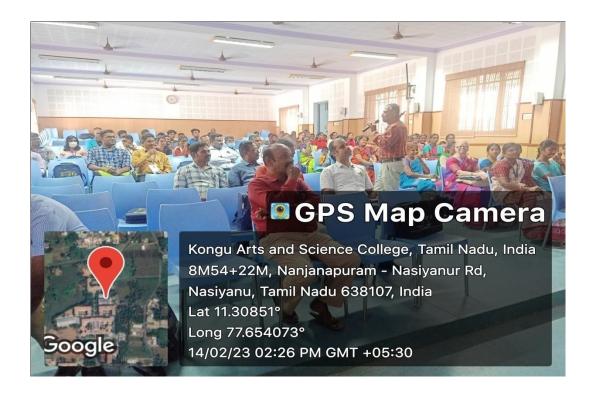

(An Autonomous Institution, Affiliated to Bharathiar University, Coimbatore)

| S.NO | PLACE    | NAME OF<br>THE EVENT | SIZE OF THE HALL IN SQ.FT |
|------|----------|----------------------|---------------------------|
| 3    | UVS Hall | Corpro Focus         | 7229 Sq.Ft                |