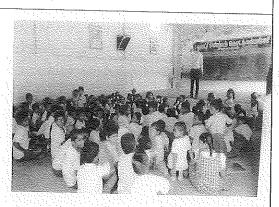

# KONGU ARTS AND SCIENCE COLLEGE (AUTONOMOUS) ERODE – 638 107 DEPARTMENT OF COSTUME DESIGN AND FASHION EXTENSION ACTIVITY DETAILS REPORT

| Name of the Faculty          | Dr.N.Radhika                        | < ,    |               |              |                                       |
|------------------------------|-------------------------------------|--------|---------------|--------------|---------------------------------------|
| Designation                  | Associate Professor                 |        |               |              |                                       |
| Name of the Department /     | Costume Desig                       | n and  | Fashion       |              |                                       |
| Club/Cell/Forum              |                                     |        |               |              |                                       |
| Name of the Activity         | "Art of stencili                    | ng"    |               |              |                                       |
|                              |                                     |        |               |              | ✓ Organized/                          |
|                              |                                     |        |               |              | Participated                          |
| Duration of the Activity     | No. of Days: 1                      |        | On:27.2.20    | 018          | From: -                               |
|                              |                                     |        | - ,           | 3            | То: -                                 |
| Organizing Unit              | Kongu Arts and                      | d Scie | ence College  | (Autonom     | ous),Erode.                           |
| Collaborating Agency         | -                                   |        |               |              |                                       |
| (if any)                     |                                     |        |               |              |                                       |
| Name of the Scheme           | Skill based Ext                     | ensio  | n Activity    |              |                                       |
| No. of Students participated | 185 Registration Charges(if any): - |        |               |              |                                       |
| Beneficiaries                | Government So                       | chool  | students at   |              |                                       |
|                              | Nanjanapuram,                       | , Erod | e.            |              | No. of Beneficiaries:30               |
| Award/Recognition received   | - , ^ >                             |        |               |              |                                       |
| (if any)                     |                                     |        |               |              |                                       |
| Awarded to                   |                                     |        |               | Awarded      | on :-                                 |
|                              |                                     |        |               |              |                                       |
| Awarding Body                | -                                   |        |               |              | * * * * * * * * * * * * * * * * * * * |
| Outcome of the Activity      | To impart know                      | vledge | e on Stencili | ng work fo   | r Government school                   |
|                              | students.                           | 4      |               |              |                                       |
|                              | - /<br>× o                          |        |               |              |                                       |
| Feedback of the Activity     | The students w                      | ere ha | appy to take  | up stencili  | ng as a hobby and the                 |
|                              | institution wish                    | ned to | have a cordi  | al relations | ship with our college in              |
|                              | future.                             |        | 67            |              |                                       |

HOD/ Co-ordinator of Club/Cell/Forum

HEAD OF THE DEPARTMENT

DEPARTMENT OF COSTUME DESIGN AND FASHION

DEPARTMENT AND SCIENCE STORE ACTIVITY — Images)

(AUTONOMOUS)

ERODE - 638 107.

Principal
PRINCIPAL,
KONGU ARTS AND SCIENCE COLLEGE
(AUTONOMOUS)
NANJANAPURAM, ERODE - 638 107.