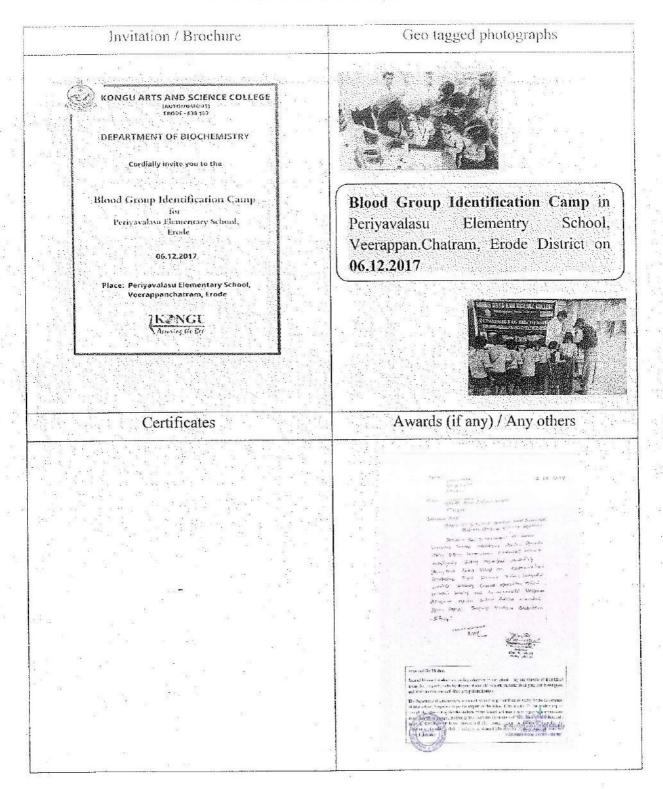

| Road Safety Awareness Rally                                                                  | Deparment of Computer<br>Applications                                                 | -                                        | 2018 | 160 |
|----------------------------------------------------------------------------------------------|---------------------------------------------------------------------------------------|------------------------------------------|------|-----|
| Story Telling                                                                                | Ethics Club, Government High<br>School, Kanagapuram, Erode                            | -                                        | 2018 | 5   |
| Polio Awareness Rally                                                                        | Rotaract Club                                                                         | -                                        | 2018 | 100 |
| Insurance Awareness Programme                                                                | Department of Commerce                                                                | -                                        | 2018 | 466 |
| Blood Donation Camp                                                                          | Department of Biochemistry                                                            | -                                        | 2018 | 171 |
| Extension Activity                                                                           | Department of Hindi and Other<br>Languages, Government<br>Primary School, Rayapalayam | BEEJ - Hindi Literacy<br>Programme       | 2018 | 42  |
| Blood Group Identification Camp                                                              | Department of Biochemistry                                                            | -                                        | 2018 | 5   |
| Extension Activity                                                                           | Department of Catering Science & Hotel Management                                     | Awareness Programme -<br>Healthy Cooking | 2018 | 40  |
| Our Volunteers Assisted to the Elders in Government Hospital                                 | National Service Scheme                                                               | -                                        | 2018 | 25  |
| Rally on Plastic Awareness & Road Safety                                                     | Eco Club                                                                              | -                                        | 2018 | 250 |
| Awareness Programme on Demand of<br>Green Energy and Presentation on<br>Physics for Everyone | Department of Physics                                                                 | -                                        | 2018 | 145 |
| Blood Group Identification Camp                                                              | Department of Biochemistry                                                            | -                                        | 2017 | 9   |
| Blood Group Identification Camp                                                              | Department of Biochemistry                                                            |                                          | 2017 | 5   |
| Book Fair                                                                                    | Women Development Cell,                                                               | Book Fair                                | 2017 | 60  |
| Blood Donation Camp                                                                          | National Cadet Corps                                                                  | NCC Day                                  | 2017 | 32  |
| Dengue Awareness Programme                                                                   | National Service Scheme                                                               | -                                        | 2017 | 20  |
| Extension Activity                                                                           | Department of Computer<br>Science (PG)                                                | -                                        | 2017 | 40  |