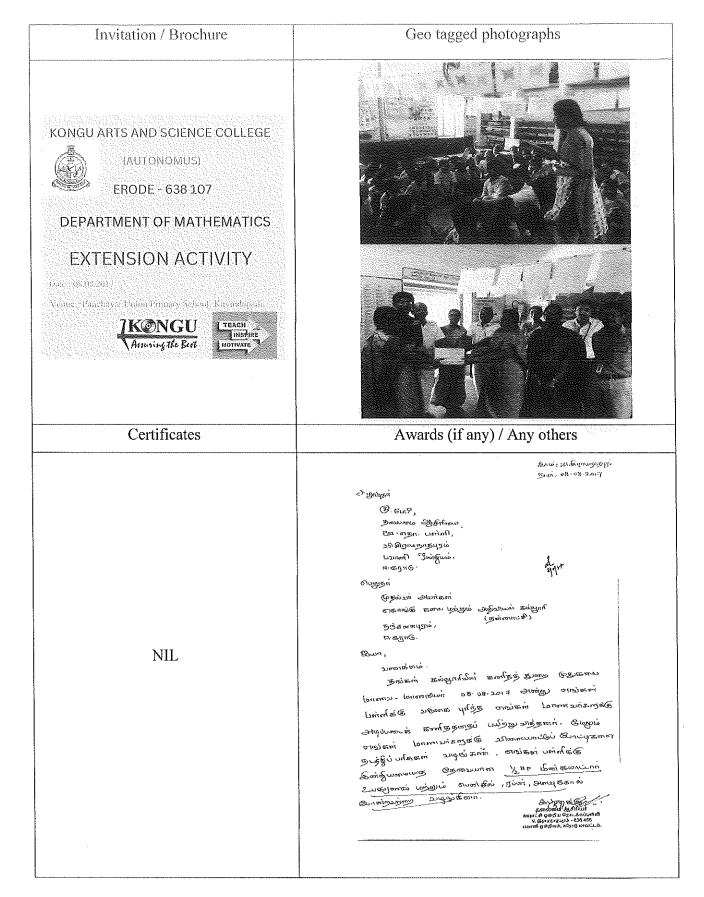

#### 2017-2018

| Name of the Faculty                                                                         | Ms.S.Eswari         |                                                                                 |                    |               |                             |  |
|---------------------------------------------------------------------------------------------|---------------------|---------------------------------------------------------------------------------|--------------------|---------------|-----------------------------|--|
| Designation                                                                                 | Assistant P         | rofessor                                                                        |                    |               |                             |  |
| Name of the Department /<br>Club/Cell/Forum                                                 | Ilakkiya va         | ttam                                                                            |                    |               |                             |  |
| Name of the Activity                                                                        | Torran Control      | Oratorical and Essay Competitions were conducted for School Children  Organized |                    |               |                             |  |
| Duration of the Activity                                                                    | No. of Day          |                                                                                 |                    |               | rom:                        |  |
| Organizing Unit                                                                             |                     |                                                                                 | -                  | -             |                             |  |
| Collaborating Agency<br>(if any)                                                            | Panchayat<br>Erode. | Union M                                                                         | fiddle School Stu  | dents at      | Periyavettupalayam ,        |  |
|                                                                                             |                     |                                                                                 |                    |               |                             |  |
| Name of the Scheme                                                                          | Extension           | Activity                                                                        |                    |               |                             |  |
| Name of the Scheme  No. of Students participated                                            | Extension           |                                                                                 | gistration Charges | s(if any)     | ¢ -                         |  |
|                                                                                             |                     |                                                                                 | gistration Charges |               | ; - lo. of Beneficiaries; 6 |  |
| No. of Students participated                                                                | Ob                  |                                                                                 | gistration Charges |               | M. Market Committee Com     |  |
| No. of Students participated Beneficiaries Award/Recognition received                       | Ob                  |                                                                                 |                    |               | lo. of Beneficiaries: 6     |  |
| No. of Students participated Beneficiaries Award/Recognition received (if any)              | Ob                  | Rep                                                                             |                    | warded o      | lo. of Beneficiaries: 6     |  |
| No. of Students participated Beneficiaries  Award/Recognition received (if any)  Awarded to | Students            | Rep                                                                             | A                  | N<br>warded o | lo. of Beneficiaries: 6     |  |

HOD/ Co-ordinator of Club/Cell/Forum

Encl: Annexure - I (Extension Activity - Images)

HEAD OF THE DEPARTMENT DEPARTMENT OF TAMIL KONGU ARTS AND SCIENCE COLLEGE (AUTONOMOUS) ERODE - 638 107. Principal
POINCIPAL,
KONGUARTS AND SCIENCE COLLEGE
(AUTONOMOUS)
NANJANAPURAM, ERODE - 638 107.