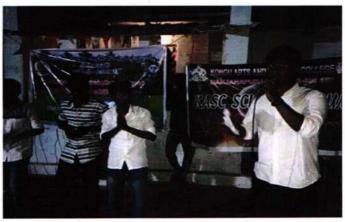

HOD/ Co-ordinator of Club/Cell/Forum

Encl: Annexure - I (Extension Activity - Images)

Principal

PRINCIPAL,
KONGU ARTS AND SCIENCE COLLEGE
(AUTONOMOUS)
NANJANAPURAM, ERODE - 638 107.

| Name of the Faculty                         | Ms.S.Vanitha                                                                                                |                                                                             |          |                                                                              |  |  |  |
|---------------------------------------------|-------------------------------------------------------------------------------------------------------------|-----------------------------------------------------------------------------|----------|------------------------------------------------------------------------------|--|--|--|
| Designation                                 | Assistant Professor, Department of Computer Science (PG)                                                    |                                                                             |          |                                                                              |  |  |  |
| Name of the Department /<br>Club/Cell/Forum | KASC Science Forum                                                                                          |                                                                             |          |                                                                              |  |  |  |
| Name of the Activity                        | E-waste Awareness Skit Program (Street Play) Organized                                                      |                                                                             |          |                                                                              |  |  |  |
| Duration of the Activity                    | No. of Days: 1                                                                                              | om:<br>:                                                                    |          |                                                                              |  |  |  |
| Organizing Unit                             |                                                                                                             |                                                                             |          |                                                                              |  |  |  |
| Collaborating Agency<br>(if any)            |                                                                                                             |                                                                             |          |                                                                              |  |  |  |
| Name of the Scheme                          |                                                                                                             |                                                                             |          | -                                                                            |  |  |  |
| No. of Students participated                | 10 Registration Charges(if any):                                                                            |                                                                             |          |                                                                              |  |  |  |
| Beneficiaries                               | 55 Tribal People a<br>Sathyamangalam                                                                        | t Vinobha Nagar ne                                                          | ear No   | o. of Beneficiaries: 55                                                      |  |  |  |
| Award/Recognition received (if any)         |                                                                                                             |                                                                             | 1.       |                                                                              |  |  |  |
| Awarded to                                  |                                                                                                             | Awa                                                                         | rded on  | 1:                                                                           |  |  |  |
| Awarding Body                               |                                                                                                             |                                                                             |          |                                                                              |  |  |  |
| Outcome of the Activity                     | near Sathyamangalan                                                                                         | Program was arranged<br>in through street play we<br>e e-waste without harr | vhere th | oal People at Vinobha Nagar<br>e students demonstrated the<br>e environment. |  |  |  |
| Feedback of the Activity                    | It was a social call by our Students that was well-received by the Tribal community in Sathyamangalam area. |                                                                             |          |                                                                              |  |  |  |
| Α                                           |                                                                                                             |                                                                             |          |                                                                              |  |  |  |

HOD/ Co-ordinator of KASC Science Forum

Encl: Annexure - I (Extension Activity - Images)

Principal
PRINCIPAL,
ARTS AND SCIENCE COLLEGE
(AUTONOMOUS)
ANAPURAM, ERODE - 638 107.