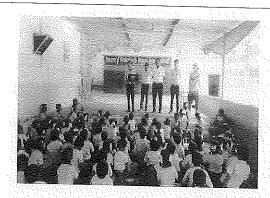

# KONGU ARTS AND SCIENCE COLLEGE (AUTONOMOUS) ERODE – 638 107 DEPARTMENT OF COSTUME DESIGN AND FASHION EXTENSION ACTIVITY DETAILS REPORT

| Name of the Faculty          | Dr.N.Radhika                        | < ,    |               |              |                                       |
|------------------------------|-------------------------------------|--------|---------------|--------------|---------------------------------------|
| Designation                  | Associate Professor                 |        |               |              |                                       |
| Name of the Department /     | Costume Desig                       | n and  | Fashion       |              |                                       |
| Club/Cell/Forum              |                                     |        |               |              |                                       |
| Name of the Activity         | "Art of stencili                    | ng"    |               |              |                                       |
|                              |                                     |        |               |              | ✓ Organized/                          |
|                              |                                     |        |               |              | Participated                          |
| Duration of the Activity     | No. of Days: 1                      |        | On:27.2.20    | 018          | From: -                               |
|                              |                                     |        | - ,           | 3            | То: -                                 |
| Organizing Unit              | Kongu Arts and                      | d Scie | ence College  | (Autonom     | ous),Erode.                           |
| Collaborating Agency         | -                                   |        |               |              |                                       |
| (if any)                     |                                     |        |               |              |                                       |
| Name of the Scheme           | Skill based Ext                     | ensio  | n Activity    |              |                                       |
| No. of Students participated | 185 Registration Charges(if any): - |        |               |              |                                       |
| Beneficiaries                | Government So                       | chool  | students at   |              |                                       |
|                              | Nanjanapuram,                       | , Erod | e.            |              | No. of Beneficiaries:30               |
| Award/Recognition received   | - , ^ >                             |        |               |              |                                       |
| (if any)                     |                                     |        |               |              |                                       |
| Awarded to                   |                                     |        |               | Awarded      | on :-                                 |
|                              |                                     |        |               |              |                                       |
| Awarding Body                | -                                   |        |               |              | * * * * * * * * * * * * * * * * * * * |
| Outcome of the Activity      | To impart know                      | vledge | e on Stencili | ng work fo   | r Government school                   |
|                              | students.                           | 4      |               |              |                                       |
|                              | - /<br>× o                          |        |               |              |                                       |
| Feedback of the Activity     | The students w                      | ere ha | appy to take  | up stencili  | ng as a hobby and the                 |
|                              | institution wish                    | ned to | have a cordi  | al relations | ship with our college in              |
|                              | future.                             |        | 67            |              |                                       |

HOD/ Co-ordinator of Club/Cell/Forum

HEAD OF THE DEPARTMENT

DEPARTMENT OF COSTUME DESIGN AND FASHION

DEPARTMENT AND SCIENCE STORE ACTIVITY — Images)

(AUTONOMOUS)

ERODE - 638 107.

Principal
PRINCIPAL,
KONGU ARTS AND SCIENCE COLLEGE
(AUTONOMOUS)
NANJANAPURAM, ERODE - 638 107.