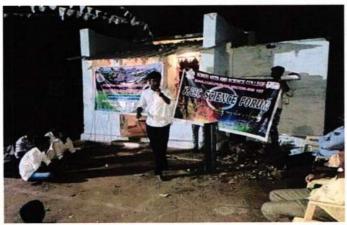

## EXTENSION ACTIVITY DETAILS REPORT

| Name of the Faculty                         | Ms.S.Vanitha   |                                |                                       |            |                                                                                |
|---------------------------------------------|----------------|--------------------------------|---------------------------------------|------------|--------------------------------------------------------------------------------|
| Designation                                 | Assistan       | nt Professor,                  | Department of Co                      | omputer    | Science (PG)                                                                   |
| Name of the Department /<br>Club/Cell/Forum | KASC S         | Science Foru                   | ım                                    |            |                                                                                |
| Name of the Activity                        |                | n on Manage<br>on and off Ca   | ement and Disposal<br>ampus           | of         | Organized                                                                      |
| Duration of the Activity                    | No. of Days: 1 |                                |                                       |            |                                                                                |
| Organizing Unit                             |                |                                |                                       |            |                                                                                |
| Collaborating Agency<br>(if any)            | Olirum E       | crode, JCI Ero                 | ode and Erode Dist                    | rict Colle | ectorate                                                                       |
| Name of the Scheme                          |                |                                |                                       |            |                                                                                |
| No. of Students participated                | 27             | Reg                            | istration Charges                     | (if any):  |                                                                                |
| Beneficiaries                               |                |                                |                                       | No         | o. of Beneficiaries:                                                           |
| Award/Recognition received (if any)         |                |                                |                                       |            |                                                                                |
| Awarded to                                  |                |                                | Aw                                    | arded or   | 1:                                                                             |
| Awarding Body                               |                |                                |                                       |            |                                                                                |
| Outcome of the Activity                     | Disposal       | of E-waste w<br>Collectorate a | ith Olirum Erode F                    | oundation  | gn on Management and<br>n, JCI, Erode and Erode<br>and off campus collected by |
| Feedback of the Activity                    |                |                                | Volunteers efforts c and District Org |            | ste Management was well<br>n                                                   |

HOD/ Co-ordinator of KASC Science Forum

Encl: Annexure - I (Extension Activity - Images)

Principal
PRINCIPAL,
KONGU ARTS AND SCIENCE COLLEGE
(AUTONOMOUS)
NANJANAPURAM, ERODE - 638 107.

#### **EXTENSION ACTIVITY - IMAGES**

Participation in District Mass E-waste Collection Camp organized by Olirum Erode Foundation, JCI, Erode and Erode District Collectorate and inaugurated by **Erode District Collector Dr.S.Prabhakar**. In the Camp, E-Waste collected on and off campus were handed over by our Students and well appreciated by District Administration for their Environmental and Social concern. (23.02.2018)