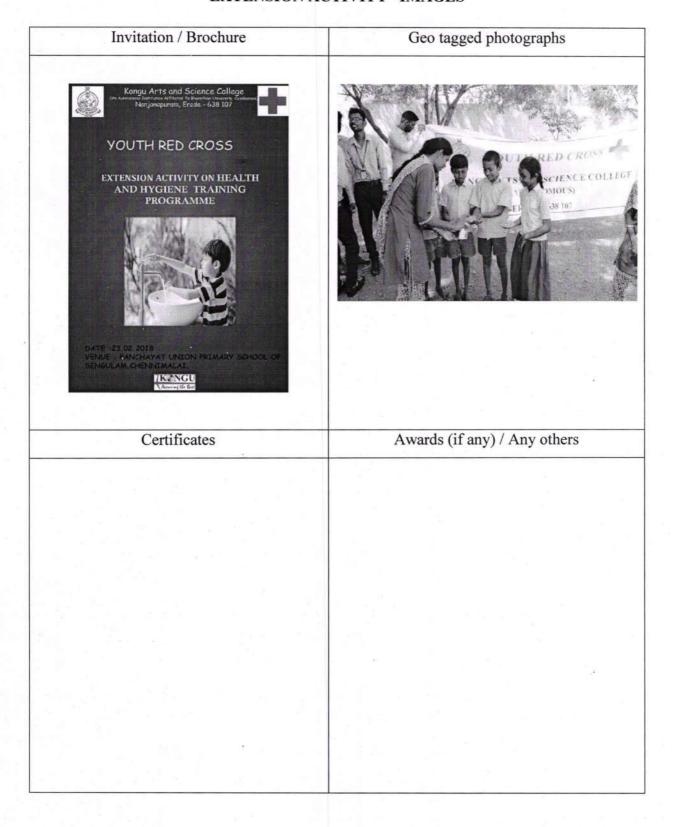

| Name of the Faculty                      | R.Rajakumar                                                                                                                                  |        |                 |           |                         |  |  |
|------------------------------------------|----------------------------------------------------------------------------------------------------------------------------------------------|--------|-----------------|-----------|-------------------------|--|--|
| Designation                              | YRC Program Officer                                                                                                                          |        |                 |           |                         |  |  |
| Name of the Department / Club/Cell/Forum | Youth Red Cross                                                                                                                              |        |                 |           |                         |  |  |
| Name of the Activity                     | Health and Hygiene Training Programme  ✓ Organized/ Participated                                                                             |        |                 |           |                         |  |  |
| Duration of the Activity                 | No. of Days: 1 On:23.02.2018 From: -<br>To: -                                                                                                |        |                 |           |                         |  |  |
| Organizing Unit                          | Kongu Arts and                                                                                                                               | 1 Scie | ence College (A | Autonomo  | ous), Erode.            |  |  |
| Collaborating Agency (if any)            | Eco Club                                                                                                                                     |        |                 |           | 9                       |  |  |
| Name of the Scheme                       | Extension Activity                                                                                                                           |        |                 |           |                         |  |  |
| No. of Students participated             | 30 Registration Charges(if any): -                                                                                                           |        |                 |           |                         |  |  |
| Beneficiaries                            | Panchayat Union Primary School Students, Sengulam, Chennimalai, Erode.  No. of Beneficiaries:70                                              |        |                 |           |                         |  |  |
| Award/Recognition received (if any)      | -                                                                                                                                            |        |                 |           |                         |  |  |
| Awarded to                               | - Awarded on :-                                                                                                                              |        |                 |           |                         |  |  |
| Awarding Body                            | -                                                                                                                                            |        |                 |           |                         |  |  |
| Outcome of the Activity                  | To impart know students.                                                                                                                     | vledg  | e on Health and | d Hygiene | e for Government school |  |  |
| Feedback of the Activity                 | Students building good personal hygiene habits is one of the best ways to protect personal and as well as family's health from many illness. |        |                 |           |                         |  |  |