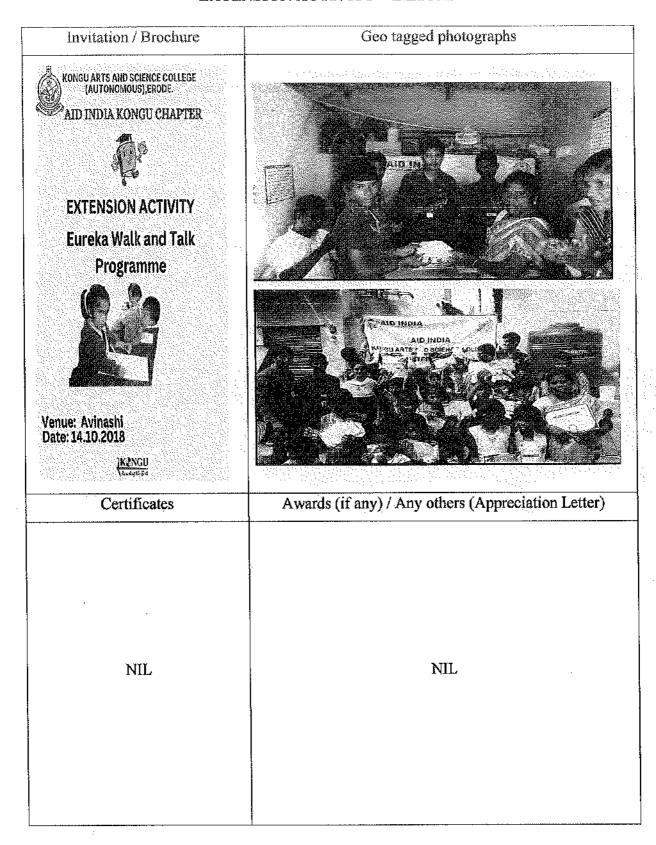

# EXTENSION ACTIVITY - IMAGES

| Invitation / Brochure                                                                                                                                                     | Geo tagged photographs                             |
|---------------------------------------------------------------------------------------------------------------------------------------------------------------------------|----------------------------------------------------|
| KONGU ARTS AND SCIENCE COLLEGE (AUT ONOMOUS), ERODE  AID INDIA KONGU CHAPTER  EXTENSION ACTIVITY  Venue: Government Primary School, Nanjanapuram Date: 07.03.2019  (KANGU |                                                    |
| Certificates                                                                                                                                                              | Awards (if any) / Any others (Appreciation Letter) |
| NIL                                                                                                                                                                       | NIL .                                              |