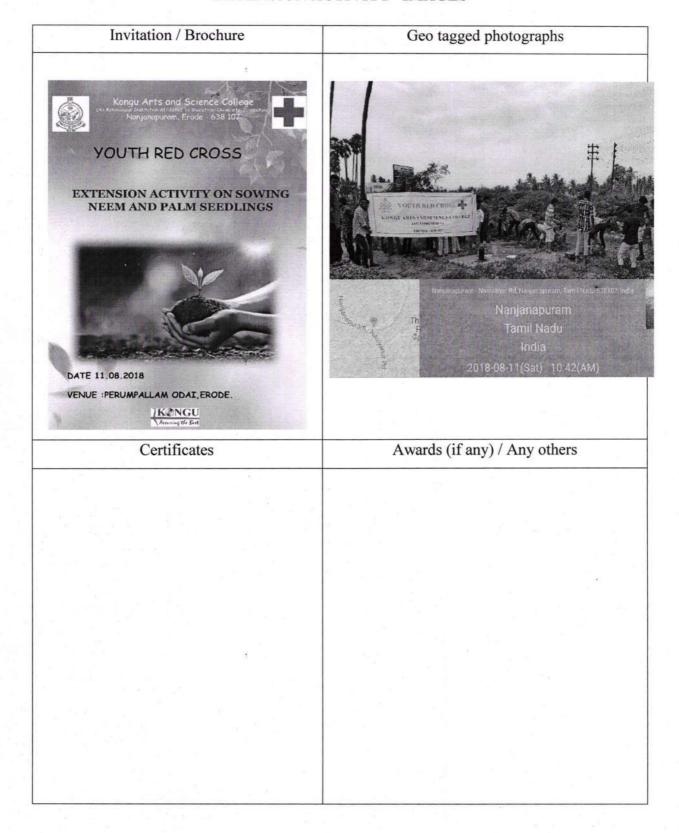

|                                                              | National Codet Come Cub Unite                                           |                                     |      |     |
|--------------------------------------------------------------|-------------------------------------------------------------------------|-------------------------------------|------|-----|
| Gandhi Statue Cleaning Activity                              | National Cadet Corps, Sub Units<br>of 15(TN) BN NCC, Erode              | Statues Cleaning                    | 2018 | 52  |
| Temple Cleaning Activity                                     | National Cadet Corps                                                    | Clean India                         | 2018 | 52  |
| Extension Activity                                           | Department of Commerce(CA)                                              | -                                   | 2018 | 441 |
| Extension Activity & Outreach Programme                      | Department of Computer<br>Science (UG)                                  | IT Awareness Programme              | 2018 | 569 |
| Extension Activity                                           | Department of English                                                   | -                                   | 2018 | 4   |
| Blood Donation Camp                                          | Department of Biochemistry                                              | -                                   | 2018 | 100 |
| Independence Day Celebration                                 | National Service Scheme                                                 | -                                   | 2018 | 15  |
| Sports Competitons                                           | National Service Scheme                                                 | -                                   | 2018 | 19  |
| Sowing Neem and Palm Seedling                                | Department of Costume Design<br>and Fashion, Olirum Erode<br>Foundation | Massive Seeds Plantation<br>Project | 2018 | 202 |
| Sowing Neem and Palm Seedling                                | Youth Red Cross                                                         | -                                   | 2018 | 47  |
| Extension Activity                                           | Department of Mathematics, DBT                                          | -                                   | 2018 | 461 |
| Sapling Distribution                                         | Deparment of Computer Applications                                      | -                                   | 2018 | 120 |
| Digital Literacy Programme                                   | Department of Computer Technology and Information Technology            | -                                   | 2018 | 379 |
| Birth Anniversary of Kamarajar                               | National Service Scheme                                                 | -                                   | 2018 | 20  |
| International Day Against Drug Abuse and Illicit Trafficking | National Service Scheme                                                 | -                                   | 2018 | 30  |
| Distribution of Plastic Awareness<br>Pamphlet                | Eco Club                                                                | -                                   | 2018 | 29  |