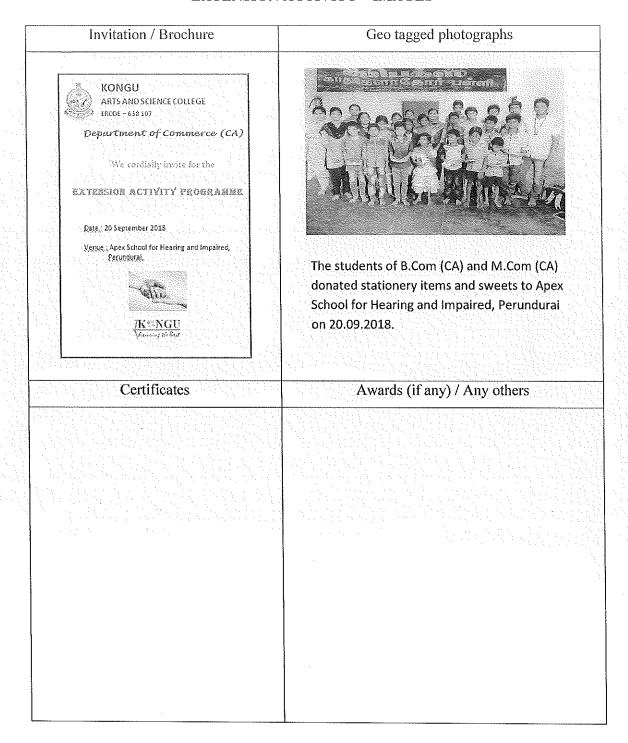

## EXTENSION ACTIVITY DETAILS REPORT

| Name of the Faculty                     | SION ACTIVITY DET                        |                  |                             |
|-----------------------------------------|------------------------------------------|------------------|-----------------------------|
| Traine of the Lacuity                   | 1.Dr.K.K.A.Alagua<br>3.Dr.P.Parvatham    |                  | .Gomathi                    |
| Designation                             | 1. Associate Profess                     |                  | Venugopal                   |
| Doughation                              | 2,3,4.Assistant Pro                      |                  |                             |
| Name of the Department                  |                                          |                  | 11 11 01                    |
| /Club/Cell/Forum                        | Department of Cor<br>Professional Accou  |                  | ship with CA and            |
| Name of the Activity                    | Extension Activity                       | mung             |                             |
| Duration of the Activity                |                                          | on 04-01-2019    | Organized                   |
|                                         | No. of days : One                        | Oil 04-01-2019   | From:<br>To:                |
| Organizing Unit                         | Department of Corp<br>Professional Accou |                  | ship with CA and            |
|                                         | 1 Totessional Accou                      | nting            |                             |
| Collaborating Agency (if any)           | Kathirampatti Panc                       | hayat, Nanjanap  | uram Village, Erode.        |
| Name of the Scheme                      | Unnatha Karangal                         |                  |                             |
| No. of Students Participated            | 415 students contributed                 | Registration C   | harges (if any):NIL         |
| Beneficiaries                           | Public                                   | No of Benefic    | iaries :100 Village Peoples |
| Award /Recognition                      | Letter of Recogniti                      |                  | aries .100 village reopies  |
| Received(if any)                        |                                          | 01110001100      |                             |
| Awarded to                              | Department of Corpora                    |                  | on : 04-01-2019             |
|                                         | Secretaryship with CA                    | and              | JII TOT OI MOI              |
| Awarding Body                           | Professional Accountin                   |                  |                             |
| Outcome of the Activity                 | President of Kathir                      |                  |                             |
| Outcome of the Activity                 | The Unnath                               | a Karangal was   | organized and inaugurated   |
|                                         | Our student volume                       | programme h      | elped the needy people.     |
|                                         | ond nave dates                           | eers and Facult  | y Members donated used      |
|                                         | the meader and                           | erials, Grocerie | es and stationery items to  |
|                                         |                                          |                  | was maintained for those    |
|                                         | who supplied and                         | received the ma  | terial. Around 100 needy    |
|                                         | people from Kathir                       | ampatti Panchay  | rat, Nanjanapuram Village,  |
| Feedback of the Activity                | got benefited from                       |                  |                             |
| 1 codoack of the Activity               | Kathiramapatti villa                     | ige people appro | eciated the activity and    |
| W I I I I I I I I I I I I I I I I I I I | also thanked for the                     | supply of mate   | erials. Further they        |
| · · · · · · · · · · · · · · · · · · ·   | insisted to continue                     | the activity in  | future.                     |

HOD

HEAD OF THE DEPARTMENT
DEPARTMENT OF CORPORATE SECRETARYSHIP (CA)
& PROFESSIONAL ACCOUNTING
KONGU ARTS AND SCIENCE COLLEGE
(AUTONOMOUS)
ERODE - 638 107.

Principal
PRINCIPAL,
KONGU ARTS AND SCIENCE COLLEGE
(AUTONOMOUS)
NANJANAPURAM, ERODE - 638 107.