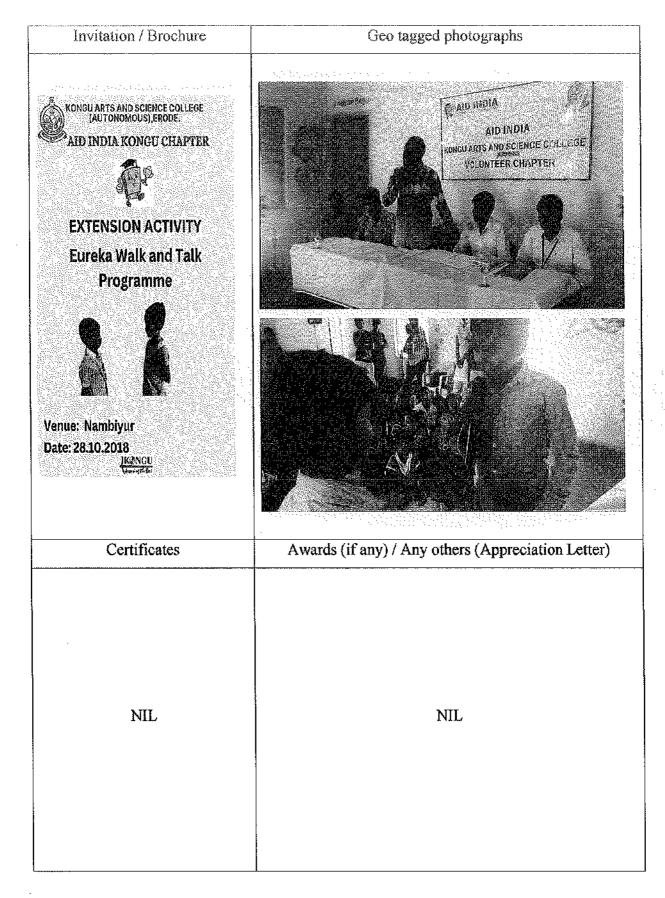

# EXTENSION ACTIVITY - IMAGES

| Invitation / Brochure                                                                                                                                                     | Geo tagged photographs                             |
|---------------------------------------------------------------------------------------------------------------------------------------------------------------------------|----------------------------------------------------|
| KONGU ARTS AND SCIENCE COLLEGE (AUT ONOMOUS), ERODE  AID INDIA KONGU CHAPTER  EXTENSION ACTIVITY  Venue: Government Primary School, Nanjanapuram Date: 07.03.2019  (KANGU |                                                    |
| Certificates                                                                                                                                                              | Awards (if any) / Any others (Appreciation Letter) |
| NIL                                                                                                                                                                       | NIL .                                              |