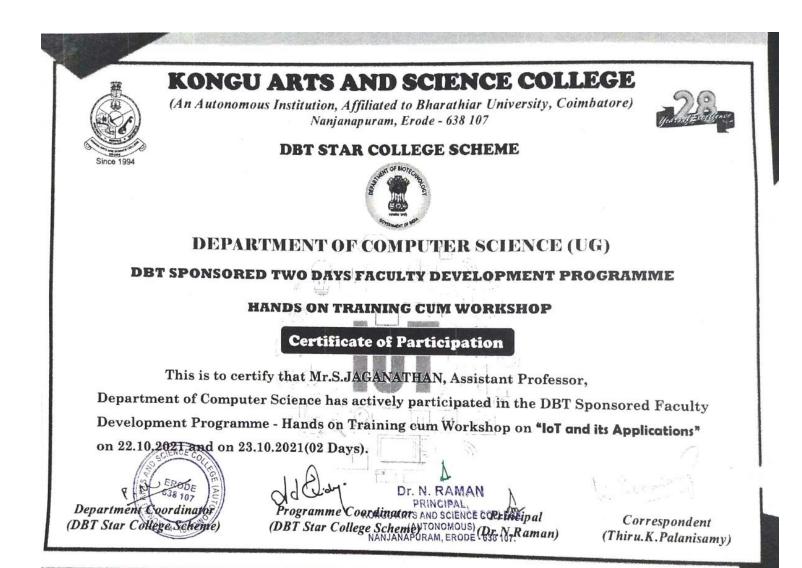

# KONGU

## ARTS AND SCIENCE COLLEGE (AUTONOMOUS)

ERODE - 638107

## Department of Computer Science(UG)

DBT Sponsored Faculty Development Programme - Hands on Training cum Workshop on "IoT and its Applications"

A Faculty Development Programme - Hands on Training cum Workshop on "IoT and its Applications" for the Faculty Members of Computer Science Stream was conducted on 22.10.2021 and 23.10.2021(02 days). The sessions were handled by Mr.D.Ravikumar, Software Developer and Mr.T.Poovendhan, Product Development Engineer, Ascentz Technologies, Coimbatore.

The Trainers gave insights on

- o the components that forms part of IoT Architecture.
- o the most appropriate IoT Devices and Sensors and
- o the development of IoT applications.

They cleared the doubts of the participants in Q & A session.