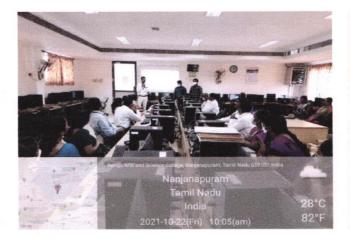

## Department of Computer Science(UG)

DBT Sponsored Faculty Development Programme - Hands on Training cum Workshop on "IoT and its Applications"

A Faculty Development Programme - Hands on Training cum Workshop on "IoT and its Applications" for the Faculty Members of Computer Science Stream was conducted on 22.10.2021 and 23.10.2021(02 days). The sessions were handled by Mr.D.Ravikumar, Software Developer and Mr.T.Poovendhan, Product Development Engineer, Ascentz Technologies, Coimbatore.