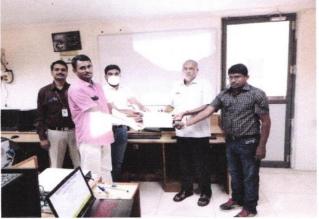

## Department of Computer Science(UG)

DBT Sponsored Faculty Development Programme - Hands on Training cum Workshop on "IoT and its Applications"

A Faculty Development Programme - Hands on Training cum Workshop on "IoT and its Applications" for the Faculty Members of Computer Science Stream was conducted on 22.10.2021 and 23.10.2021(02 days). The sessions were handled by Mr.D.Ravikumar, Software Developer and Mr.T.Poovendhan, Product Development Engineer, Ascentz Technologies, Coimbatore.