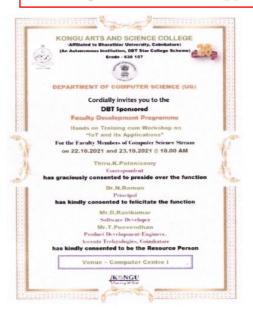

## Department of Computer Science(UG)

DBT Sponsored Faculty Development Programme - Hands on Training cum Workshop on "IoT and its Applications"

A Faculty Development Programme - Hands on Training cum Workshop on "IoT and its Applications" for the Faculty Members of Computer Science Stream was conducted on 22.10.2021 and 23.10.2021(02 days). The sessions were handled by Mr.D.Ravikumar, Software Developer and Mr.T.Poovendhan, Product Development Engineer, Ascentz Technologies, Coimbatore.

The Trainers gave insights on

- o the components that forms part of IoT Architecture.
- o the most appropriate IoT Devices and Sensors and
- o the development of IoT applications.

They cleared the doubts of the participants in Q & A session.