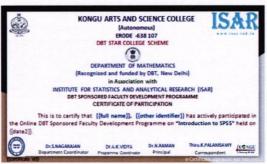

Name of the Programme

Online Faculty Development Programme On.

Introduction to SPSS

Date

20.10.2020

No. of Beneficiaries

120

our college a. Other Institution

#### DEPARTMENT OF MATHEMATICS

ASSOCIATION WITH INSTITUTE OF STATISTICS AND ANALYTICAL RESEARCH

FACULTY DEVELOPMENT PROGRAMME

One day Faculty Development Programme cum hands on Workshop in Introduction to SPSS was organized by Department of Mathematics in association with Institute of Statistics and Analytical Research on 20.10.2020. Faculty members were trained by **Dr.R.Ravanan**, Regional Joint Director, Chennai Region, Chennai. Faculty members interacted with the resource person and raised many questions regarding SPSS. Faculty members were explored to the applications of SPSS in research