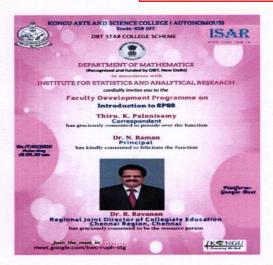

#### CIRCULAR

All the faculty members are hereby asked to participate in the One Day Faculty Development

Programme on **Introduction to SPSS** through virtual mode (**Google Meet: qgd-strc-myz**) organized by the Department of Mathematics in association with Institute for Statistics and Analytical Research (ISAR) under DBT Star College Scheme on 20.10.2020.

#### DEPARTMENT OF MATHEMATICS

ASSOCIATION WITH INSTITUTE OF STATISTICS AND ANALYTICAL RESEARCH

FACULTY DEVELOPMENT PROGRAMME

One day Faculty Development Programme cum hands on Workshop in Introduction to SPSS was organized by Department of Mathematics in association with Institute of Statistics and Analytical Research on 20.10.2020. Faculty members were trained by **Dr.R.Ravanan**, Regional Joint Director, Chennai Region, Chennai. Faculty members interacted with the resource person and raised many questions regarding SPSS. Faculty members were explored to the applications of SPSS in research