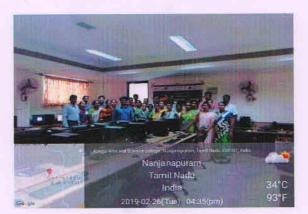

### DEPARTMENT OF COMPUTER SCIENCE (P.G.)

FDP on "Introduction to Python Programming" - 25.02.2019 & 26.02.2019

The Department of Computer Science (P.G.) in association with ICT Academy, Tamilnadu organized the Faculty Development Programme on "Introduction to Python Programming" on 25.02.2019 & 26.02.2019. Faculty members from various colleges have participated. At the end of the second day certificate were provided to the participants.