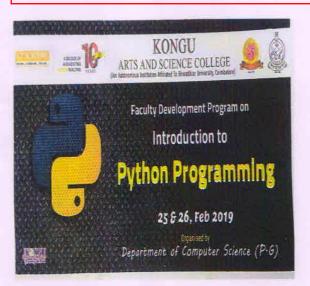

### DEPARTMENT OF COMPUTER SCIENCE (P.G.)

FDP on "Introduction to Python Programming" - 25.02.2019 & 26.02.2019

The Department of Computer Science (P.G.) in association with ICT Academy, Tamilnadu organized the Faculty Development Programme on "Introduction to Python Programming" on 25.02.2019 & 26.02.2019. Faculty members from various colleges have participated. At the end of the second day certificate were provided to the participants.

## 25.02.2019 & 26.02.2019

Hosted By