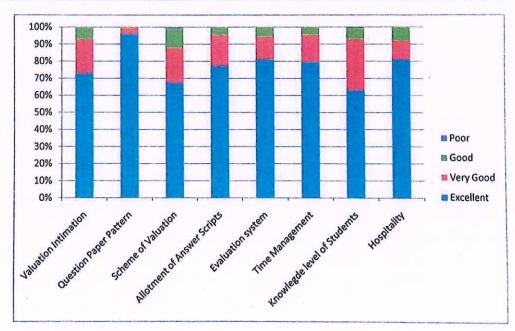

#### FEEDBACK FORM FOR END SEMESTER THEORY EVALUATION - NOV 2017

| S.No | Partuculars                 | Excellent | Very Good | Good | Poor |
|------|-----------------------------|-----------|-----------|------|------|
| 1    | Valuation Intimation        | 154       | 42        | 15   | 0    |
| 2    | Question Paper Pattern      | 1489      | 51        | 12   | 0    |
| 3    | Scheme of Valuation         | 142       | 43        | 24   | 2    |
| 4    | Allotment of Answer Scripts | 163       | 38        | 10   | 0    |
| 5    | Evaluation system           | 171       | 28        | 12   | 0    |
| 6    | Time Management             | 168       | 33        | 10   | 0    |
| 7    | Knowlegde level of Studemts | 133       | 63        | 14   | 1    |
| 8    | Hospitality                 | 171       | 23        | 17   | 0    |