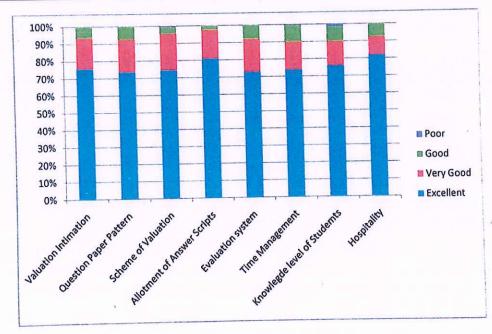

#### FEEDBACK FORM FOR END SEMESTER THEORY EVALUATION - NOV 2017

| S.No | Partuculars                 | Excellent | Very Good | Good | Poor |
|------|-----------------------------|-----------|-----------|------|------|
| 1    | Valuation Intimation        | 154       | 42        | 15   | 0    |
| 2    | Question Paper Pattern      | 1489      | 51        | 12   | 0    |
| 3    | Scheme of Valuation         | 142       | 43        | 24   | 2    |
| 4    | Allotment of Answer Scripts | 163       | 38        | 10   | 0    |
| 5    | Evaluation system           | 171       | 28        | 12   | 0    |
| 6    | Time Management             | 168       | 33        | 10   | 0    |
| 7    | Knowlegde level of Studemts | 133       | 63        | 14   | 1    |
| 8    | Hospitality                 | 171       | 23        | 17   | 0    |