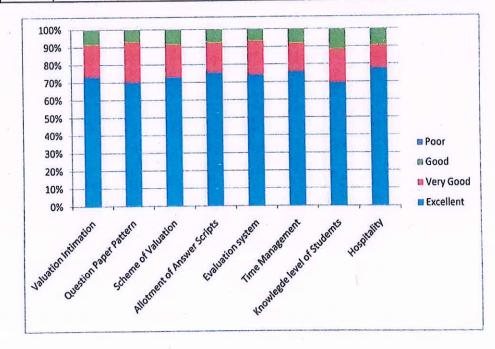

KONGU ARTS AND SCIENCE COLLEGE (AUTONOMOUS), ERODE - 638 107. FEEDBACK FORM FOR END SEMESTER THEORY EVALUATION - APRIL 2018

| i.Ne | Partuculars                 | Excellent | Very Good | Good | Poor |
|------|-----------------------------|-----------|-----------|------|------|
| 1    | Valuation Intimation        | 149       | 38        | 15   | 0    |
| 2    | Question Paper Pattern      | 141       | 36        | 23   | 2    |
| 3    | Scheme of Valuation         | 154       | 29        | 19   | 0    |
| 4    | Allotment of Answer Scripts | 160       | 30        | 12   | 0    |
| 5    | Evaluation system           | 161       | 32        | 9    | 0    |
| 6    | Time Management             | 138       | 44        | 19   | 1    |
| 7    | Knowlegde level of Studemts | 136       | 45        | 19   | 2    |
| 8    | Hospitality                 | 170       | 28        | 4    | 0    |