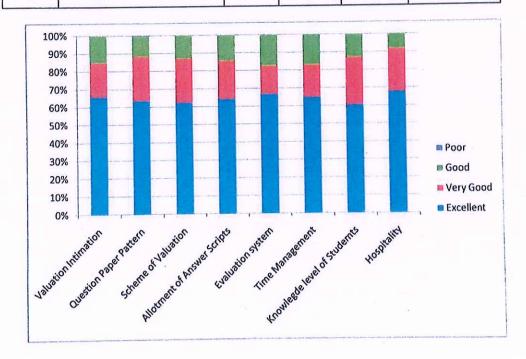

#### FEEDBACK FORM FOR END SEMESTER THEORY EVALUATION - NOV 2017

| S.No | Partuculars                 | Excellent | Very Good | Good | Poor |
|------|-----------------------------|-----------|-----------|------|------|
| 1    | Valuation Intimation        | 154       | 42        | 15   | 0    |
| 2    | Question Paper Pattern      | 1489      | 51        | 12   | 0    |
| 3    | Scheme of Valuation         | 142       | 43        | 24   | 2    |
| 4    | Allotment of Answer Scripts | 163       | 38        | 10   | 0    |
| 5    | Evaluation system           | 171       | 28        | 12   | 0    |
| 6    | Time Management             | 168       | 33        | 10   | 0    |
| 7    | Knowlegde level of Studemts | 133       | 63        | 14   | 1    |
| 8    | Hospitality                 | 171       | 23        | 17   | 0    |