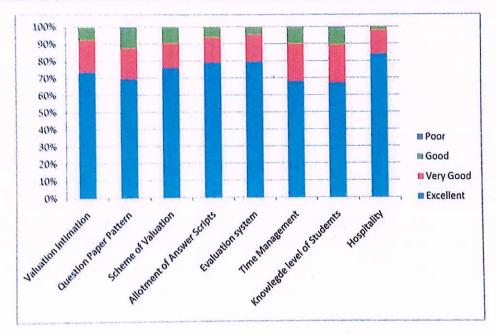

#### FEEDBACK FORM FOR END SEMESTER THEORY EVALUATION - NOV 2017

| S.No | Partuculars                 | Excellent | Very Good | Good | Poor |
|------|-----------------------------|-----------|-----------|------|------|
| 1    | Valuation Intimation        | 154       | 42        | 15   | 0    |
| 2    | Question Paper Pattern      | 1489      | 51        | 12   | 0    |
| 3    | Scheme of Valuation         | 142       | 43        | 24   | 2    |
| 4    | Allotment of Answer Scripts | 163       | 38        | 10   | 0    |
| 5    | Evaluation system           | 171       | 28        | 12   | 0    |
| 6    | Time Management             | 168       | 33        | 10   | 0    |
| 7    | Knowlegde level of Studemts | 133       | 63        | 14   | 1    |
| 8    | Hospitality                 | 171       | 23        | 17   | 0    |