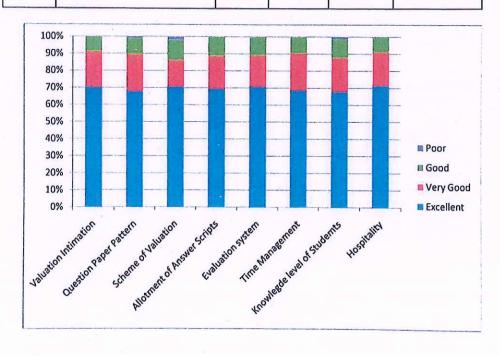

### FEEDBACK FORM FOR END SEMESTER THEORY EVALUATION - NOV 2019

| S.No | Partuculars                 | Excellent | Very Good | Good | Poor |
|------|-----------------------------|-----------|-----------|------|------|
| 1    | Valuation Intimation        | 165       | 41        | 19   | 0    |
| 2    | Question Paper Pattern      | 158       | 51        | 16   | 0    |
| 3    | Scheme of Valuation         | 163       | 41        | 19   | 0    |
| 4    | Allotment of Answer Scripts | 170       | 38        | 17   | 0    |
| 5    | Evaluation system           | 167       | 43        | 15   | 0    |
| 6    | Time Management             | 171       | 36        | 18   | 0    |
| 7    | Knowlegde level of Studemts | 157       | 42        | 26   | 0    |
| 8    | Hospitality                 | 175       | 29        | 21   | 0    |