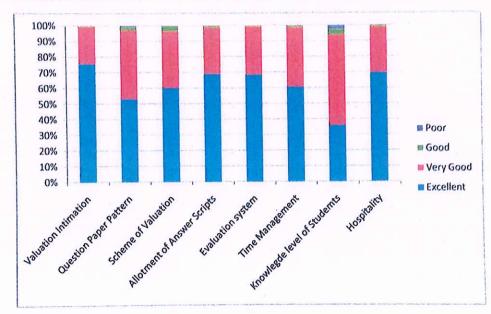

#### FEEDBACK FORM FOR END SEMESTER THEORY EVALUATION - JUNE 2022

| S.No | Partuculars                 | Excellent | Very Good | Good | Poor |
|------|-----------------------------|-----------|-----------|------|------|
| 1.   | Valuation Intimation        | 128       | 40        | 1    | 0    |
| 2    | Question Paper Pattern      | 90        | 74        | 4    | 1    |
| 3    | Scheme of Valuation         | 102       | 61        | 6 .  | 0    |
| 4    | Allotment of Answer Scripts | 117       | 50        | 2    | 0    |
| 5    | Evaluation system           | 116       | 52        | 1    | 0    |
| 6    | Time Management             | 103       | 64        | 2    | .0   |
| 7    | Knowlegde level of Studemts | 61        | 98        | 6    | 4    |
| 8    | Hospitality                 | 118       | 49        | 2    | 0    |