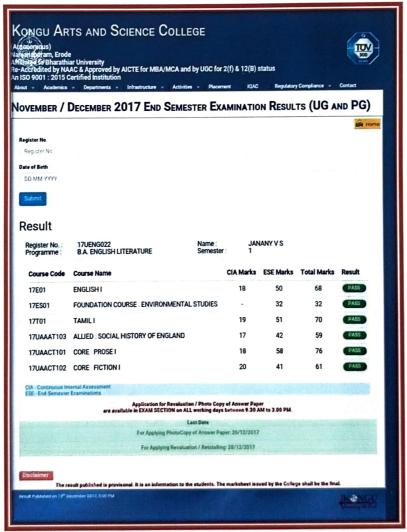

#### **EXAMINATION RESULT DECLARATION**

2017 - 2018

Kasc.ac.in.results - November 2017

(An Autonomous Institution, Affiliated to Bharathiar University, Coimbatore)