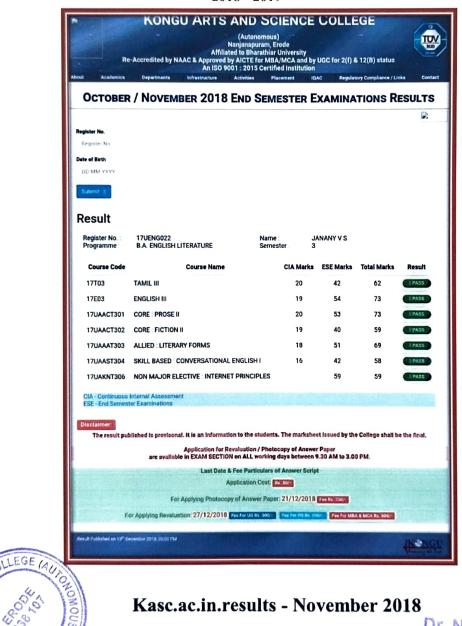

#### KONGU ARTS AND SCIENCE COLLEGE

(An Autonomous Institution, Affiliated to Bharathiar University, Coimbatore)

#### **ERODE - 638 107**

#### **CRITERION II: TEACHING, LEARNING AND EVALUATION**

#### 2.5: Evaluation Process and Reforms

**EXAMINATION RESULT DECLARATION** 

2018 - 2019

Kasc.ac.in.results - November 2018

Dr. N. RAMAN PRINCIPAL.

KONGU ARTS AND SCIENCE COLLEGE (AUTONOMOUS) NANJANAPURAM, ERODE - 638 107.