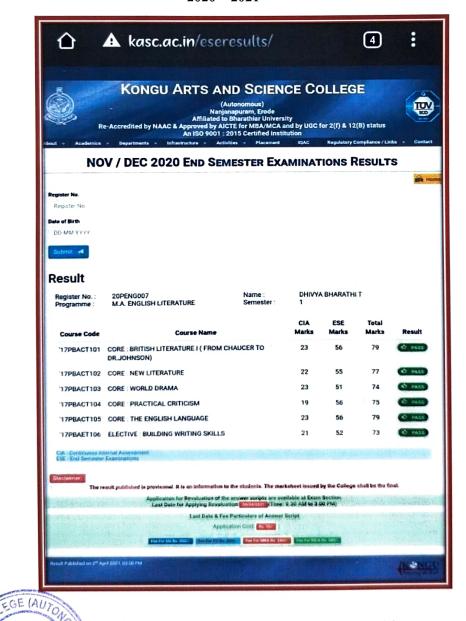

#### **EXAMINATION RESULT DECLARATION**

2020-2021

Kasc.ac.in.results - April 2021

(An Autonomous Institution, Affiliated to Bharathiar University, Coimbatore)