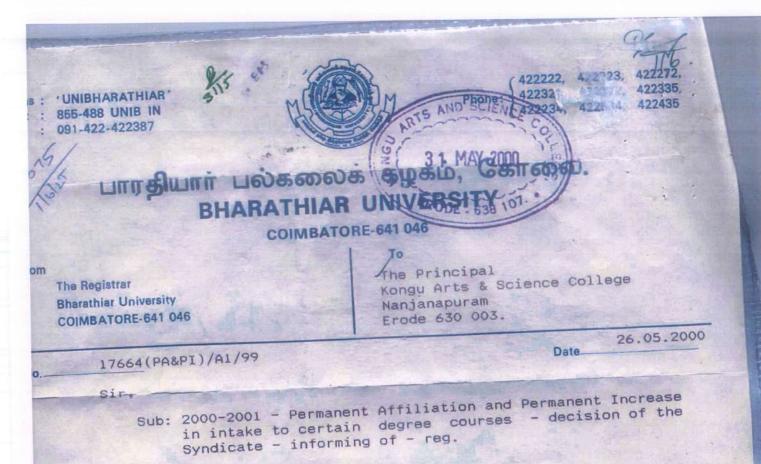

## **2.1: Student Enrolment and Profile**

**2.1.1 Additional Information** 

**Sanction Intake Letters** 

(from the University)

Sub: 2000-2001 - Permanent Affiliation and Permanent Increase in intake to certain degree courses - decision of the Syndicate - informing of - reg.

Ref: Your letter dt. 20.12.99.

With reference to the above, I am by direction to inform you that the report of the Inspection Commission for grant of Permanent Affiliation and Permanent Increase in intake to B.C.S. (1994-95) from 40 to 50 seats, B.B.M. (Day) (1994-95) from 40 to 50 seats, B.Com. (1994-95) from 40 to 50 seats and B.Sc. Computer Science(Day) (1994-95) from 24 to 40 seats at Kongu Arts & Science College, Erode, from the academic year 2000-2001 has been considered by the Syndicate in its meeting dt. 28.3.2000 and based on the resolution of the Syndicate on the report of the inspection commission, you are informed that Permanent Affiliation with Permanent Increase in intake is granted from the academic year 2000-2001 to B.C.S. (1994-95) from 40 to 50 seats, B.B.M. (Day) (1994-95) from 40 to 50 seats, B.Com. (1994-95) from 40 to 50 seats and B.Sc. Computer Science (Day) (1994-95) from 24 to 40 seats, subject to the rules and regulations of Bharathiar University.