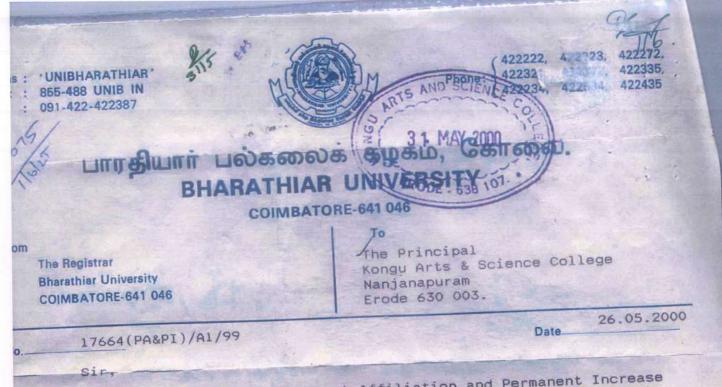

## **2.1: Student Enrolment and Profile**

**2.1.1 Additional Information** 

**Sanction Intake Letters** 

(from the University)

Sub: 2000-2001 - Permanent Affiliation and Permanent Increase in intake to certain degree courses - decision of the Syndicate - informing of - reg.

Ref: Your letter dt. 20.12.99.

With reference to the above, I am by direction to inform you that the report of the Inspection Commission for grant of Permanent Affiliation and Permanent Increase in intake to B.C.S. (1994-95) from 40 to 50 seats, B.B.M. (Day) (1994-95) from 40 to 50 seats, B.Com. (1994-95) from 40 to 50 seats and B.Sc. Computer Science(Day) (1994-95) from 24 to 40 seats at Kongu Arts & Science College, Erode, from the academic year 2000-2001 has been considered by the Syndicate in its meeting dt. 28.3.2000 and based on the resolution of the Syndicate on the report of the inspection commission, you are informed that Permanent Affiliation with Permanent Increase in intake is granted from the academic year 2000-2001 to B.C.S. (1994-95) from 40 to 50 seats, B.B.M. (Day) (1994-95) from 40 to 50 seats, B.Com. (1994-95) from 40 to 50 seats and B.Sc. Computer Science (Day) (1994-95) from 24 to 40 seats, subject to the rules and regulations of Bharathiar University.