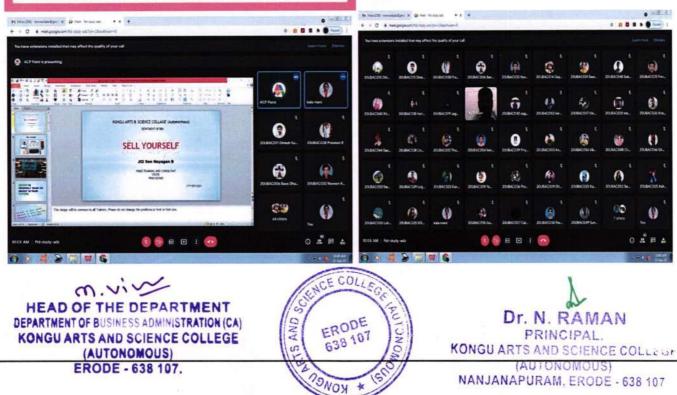

LL YOURSELF" (MARKETING)



Department of BBA(CA)

organizes a Guest Lecture on Sell Yourself



RESOURCE PERSON: Mr.B.Nayagan Sales and Marketing Coach Erode

Date: 13.09.2021 @ 10.00 am Google Meet : https://meet.google.com/ftd-dqdy-adz Guest Lecture on "Sell Yourself" was organized the Department of Business by 13.09.2021. Administration(CA) on Mr.B.Nayagan Sales and Marketing Coach, Erode acted as the resource person. The aim of the programme was to provide inputs about the Sales and Marketing activities. That enhances brand promotion, sales growth and revenue for business. The session also provided insights into market, ideal customers and strength to engage them in meaningful ways. The session was fruitful and knowledge of the students was also enhanced.

### **Beneficiaries : 60**





(An Autonomous Institution, Affiliated to Bharathiar University, Coimbatore)

# ERODE - 638 107

# DEPARTMENT OF BUSINESS ADMINISTRATION (CA) GUEST LECTURE ON "CONSUMER PARADIGM SHIFT IN DIGITAL MARKETING ERA"

#### KONGU ARTS AND SCIENCE COLLEGE (AUTONOMOUS) Nanjanapuram, Erode-638107

Department of BBA(CA)

#### organizes a Guest Lecture on Consumer Paradigm Shift in Digital Marketing Era



RESOURCE PERSON: Dr.R.Seranmadevi, Associate Professor, Department of Professional Studies, Christ University, Bangalore.

Date: 17.11.2021 @ 1.30 PM Google Meet : http://meet.google.com/uom-cekd-thu

Anning the Best

(AUTONOMOUS)

ERODE - 638 107.



#### **Beneficiaries : 56**



638 107

Dr. N. RAMAN PRINCIPAL. KONGUARTS AND SCIENCE COLLT (AITONOMOUS) NANJANAPURAM, ERODE - 638 107.