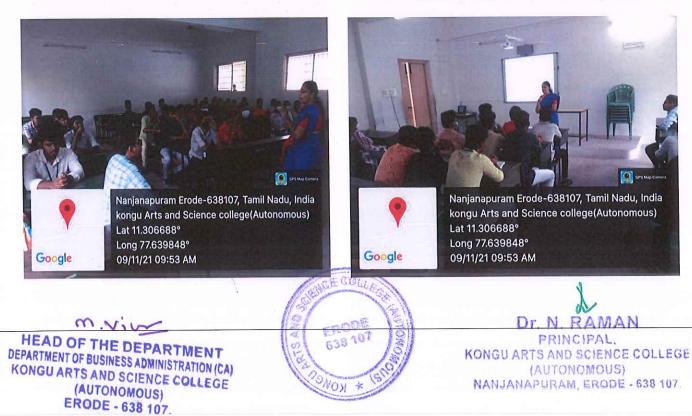

HEAD OF THE DEPARTMENT DEPARTMENT OF BUSINESS ADMINISTRATION (CA) KONGU ARTS AND SCIENCE COLLEGE (AUTONOMOUS) ERODE - 638 107.

Dr. N. RAMAN PRINCIPAL, KONGU ARTS AND SCIENCE COLLEGE (AUTONOMOUS) NANJANAPURAM, ERODE . 638 107.