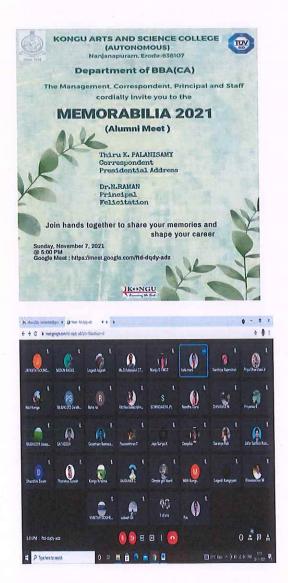

HEAD OF THE DEPARTMENT DEPARTMENT OF BUSINESS ADMINISTRATION (CA) KONGU ARTS AND SCIENCE COLLEGE (AUTONOMOUS) ERODE - 638 107.

Dr. N. RAMAN PRINCIPAL, KONGU ARTS AND SCIENCE COLLEGE (AUTONOMOUS) NANJANAPURAM, ERODE . 638 107.