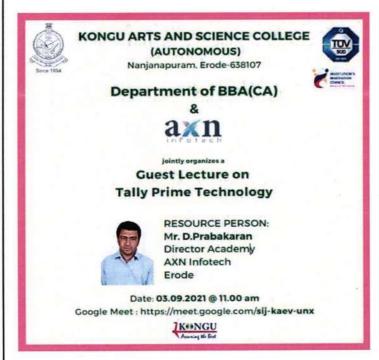

HEAD OF THE DEPARTMENT DEPARTMENT OF BUSINESS ADMINISTRATION (CA) KONGU ARTS AND SCIENCE COLLEGE (AUTONOMOUS) ERODE - 638 107.

Dr. N. RAMAN PRINCIPAL, KONGU ARTS AND SCIENCE COLLEGE (AUTONOMOUS) NANJANAPURAM, ERODE . 638 107.