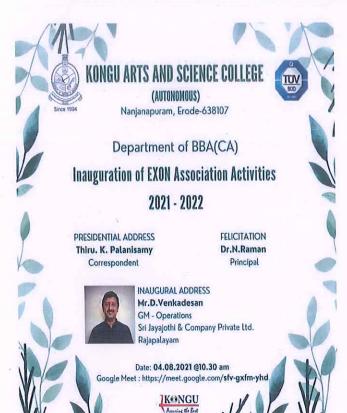

HEAD OF THE DEPARTMENT DEPARTMENT OF BUSINESS ADMINISTRATION (CA) KONGU ARTS AND SCIENCE COLLEGE (AUTONOMOUS) ERODE - 638 107.

Dr. N. RAMAN PRINCIPAL, KONGU ARTS AND SCIENCE COLLEGE (AUTONOMOUS) NANJANAPURAM, ERODE . 638 107.