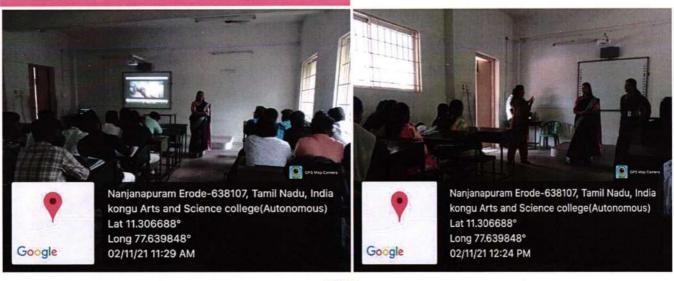

TONOMOUS) Nanjanapuram, Erode-638107



organizes a Guest Lecture on Research Methodology



RESOURCE PERSON: Dr.P.Umamaheswari Assistant Professor / Statistics Department of Mathematics. Sona College of Arts and Science, Salem.

Date: 02.11.2021 @ 11.00 am Venue : Library Block, Roomu No: 102 <u>IKONGU</u> Guest Lecture on "Research Methodology" was organized by the Department of Business Administration(CA) on 02.11.2021. Dr.P.Umamaheswari acted as the resource person. The aim of the programme was to provide inputs about the research process that enhances our learning, gives us knowledge, develops our critical thinking skills and provide us with information. The result comes out to be, the session was fruitful and knowledge of the students was also enhanced.

#### **Beneficiaries : 56**



HEAD OF THE DEPARTMENT DEPARTMENT OF BUSINESS ADMINISTRATION (CA) KONGU ARTS AND SCIENCE COLLEGE (AUTONOMOUS) ERODE - 638 107.



Dr. N. RAMAN PRINCIPAL. KONGUARTS AND SCIENCE COLLEGE (AUTONOMOUS) NANJANAPURAM. ERODE - 638 107



(An Autonomous Institution, Affiliated to Bharathiar University, Coimbatore)

# ERODE - 638 107

#### DEPARTMENT OF BUSINESS ADMINISTRATION (CA)

#### **GUEST LECTURE ON "TALLY PRIME TECHNOLOGY"**



A one day Guest Lecture on "Tally Prime Technology" was organized by the Department of Business Administration(CA) on 03.09.2021. Mr.D.Prabakaran, Director Academy, AXN Infotech, Erode was the resource person. The aim of the programme was to make students to get profound knowledge about the Tally prime that can facilitate them to understand complete accounting softw