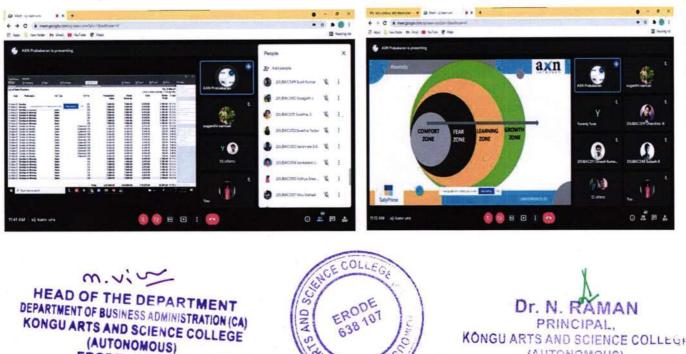

HEAD OF THE DEPARTMENT DEPARTMENT OF BUSINESS ADMINISTRATION (CA) KONGU ARTS AND SCIENCE COLLEGE (AUTONOMOUS) ERODE - 638 107.

Dr. N. RAMAN PRINCIPAL, KONGU ARTS AND SCIENCE COLLEGE (AUTONOMOUS) NANJANAPURAM, ERODE . 638 107.