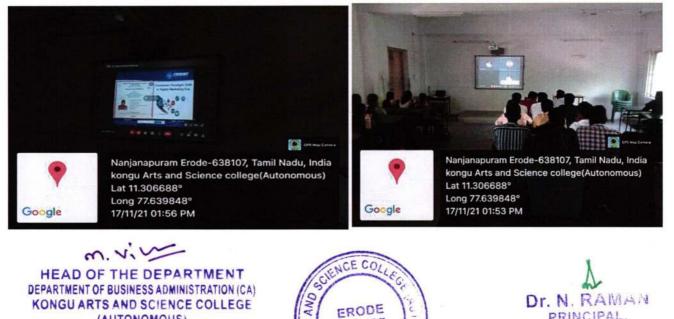

aningful ways. The session was fruitful and knowledge of the students was also enhanced.

### **Beneficiaries : 60**





(An Autonomous Institution, Affiliated to Bharathiar University, Coimbatore)

# ERODE - 638 107

# DEPARTMENT OF BUSINESS ADMINISTRATION (CA) GUEST LECTURE ON "CONSUMER PARADIGM SHIFT IN DIGITAL MARKETING ERA"

#### KONGU ARTS AND SCIENCE COLLEGE (AUTONOMOUS) Nanjanapuram, Erode-638107

Department of BBA(CA)

#### organizes a Guest Lecture on Consumer Paradigm Shift in Digital Marketing Era



RESOURCE PERSON: Dr.R.Seranmadevi, Associate Professor, Department of Professional Studies, Christ University, Bangalore.

Date: 17.11.2021 @ 1.30 PM Google Meet : http://meet.google.com/uom-cekd-thu

Anning the Best

(AUTONOMOUS)

ERODE - 638 107.



#### **Beneficiaries : 56**



638 107

Dr. N. RAMAN PRINCIPAL. KONGUARTS AND SCIENCE COLLT (AITONOMOUS) NANJANAPURAM, ERODE - 638 107.