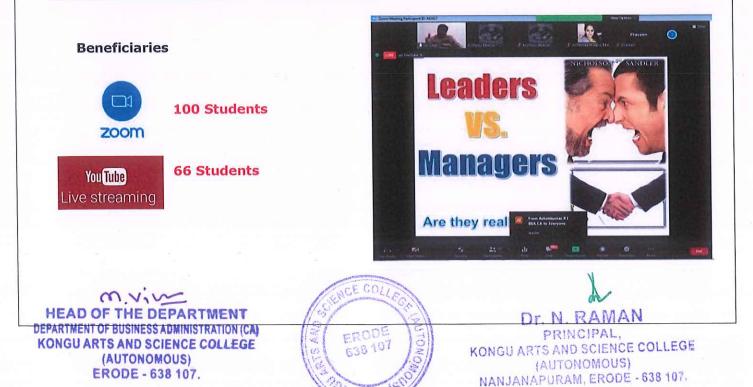

HEAD OF THE DEPARTMENT DEPARTMENT OF BUSINESS ADMINISTRATION (CA) KONGU ARTS AND SCIENCE COLLEGE (AUTONOMOUS) ERODE - 638 107.

Dr. N. RAMAN PRINCIPAL, KONGU ARTS AND SCIENCE COLLEGE (AUTONOMOUS) NANJANAPURAM, ERODE . 638 107.