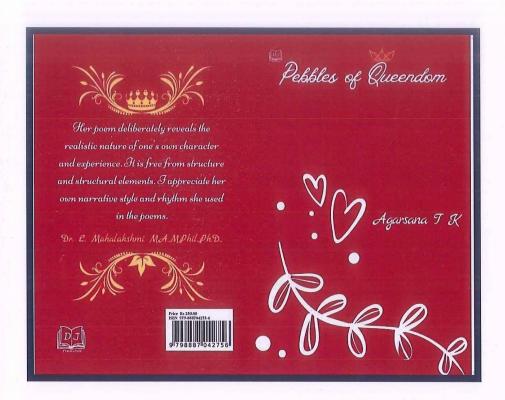

(An Autonomous Institution, Affiliated to Bharathiar University, Coimbatore)

**ERODE - 638 107** 

Name: Ms. Agarsana T K

Class: II M A English Literature (2020-2022)

Book Title: Pebbles of Queendom

(An Autonomous Institution, Affiliated to Bharathiar University, Coimbatore)