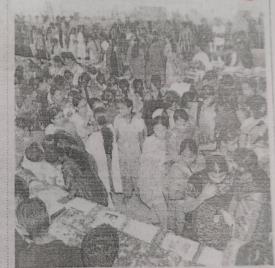

# **Press Release:**

The New Indian Express

Students' Biz-venture to Help Poor

Express News Service

Erode: For the 11th consecutive year, students of Department of Commerce, Kongu Arts College, here, organised Kasco '14, a twoday marketing exhibition showcasing products rang-ing from textile goods, jewellery, handicraft, cosmetics, toys, electronic, ornamental and household goods. The expo, inaugurated by Dr M Chinnasamy, director of Agni Steels, has 112 stalls.

Speaking to Express, K Madhubala, a student said she found the expo a good medium to educate them on marketing skills. Narmada and Krishnamurthy, both students, said that as the expo is not profit-motivated, the cost of many of the products is less when compared to that of open market.

Many feel that compared to last year, sales this year would be around ₹5 lakh.

Students at the two-day Kasco'14 exhibition organised by Kongu Arts College in Erode | EXPRESS

"The profit would be around 5 percent, out of which three percent will be donated to an orphanage as in previous years," said one student.