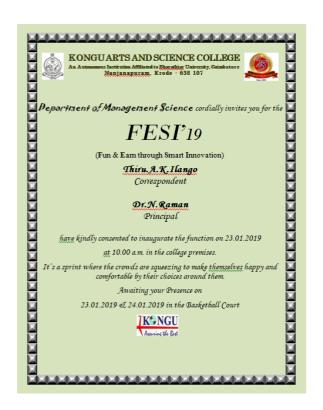

Department of Commerce and Commerce (CA) organizes "KASCO" - an exclusive activity based learning programme which induce the concept EARN WHILE LEARN. The Department of Management Science (PG) organizes FESI (Fun & Earn through Smart Innovation) – A mega sale mela for two days. Costume Design and Fashion Department organizes X-Travaganza to provide a platform to develop new products, forecasting the market trends thereby paving an opportunity for them to earn while learning. These activities help the students to develop their interpersonal, Planning, leadership, and Coordinating Skills. Various Stalls had been arranged for the students to inculcate the real time experiences in the field of marketing a product, raising fund and managing fund, and raw material purchase.