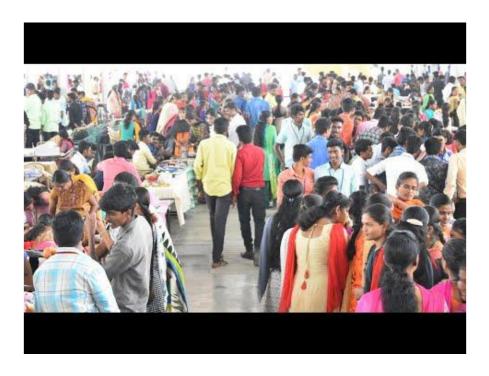

# **Press Release:**

The New Indian Express

Students' Biz-venture to Help Poor

Express News Service

Erode: For the 11th consecutive year, students of Department of Commerce, Kongu Arts College, here, organised Kasco '14, a twoday marketing exhibition showcasing products rang-ing from textile goods, jewellery, handicraft, cosmetics, toys, electronic, ornamental and household goods. The expo, inaugurated by Dr M Chinnasamy, director of Agni Steels, has 112 stalls.

Speaking to Express, K Madhubala, a student said she found the expo a good medium to educate them on marketing skills. Narmada and Krishnamurthy, both students, said that as the expo is not profit-motivated, the cost of many of the products is less when compared to that of open market.

Many feel that compared to last year, sales this year would be around ₹5 lakh.

Students at the two-day Kasco'14 exhibition organised by Kongu Arts College in Erode | EXPRESS

"The profit would be around 5 percent, out of which three percent will be donated to an orphanage as in previous years," said one student.