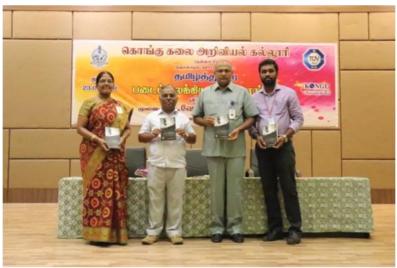

# **Students Book Publication**

Name: Ms. Subathra P

Class: III B A Tamil Literature (2019-2022)

(Translated as: Marriage Rituals of Kongu Vellalar Gounders)

(An Autonomous Institution, Affiliated to Bharathiar University, Coimbatore)