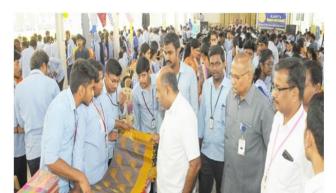

# **Press Release:**

The New Indian Express

Students' Biz-venture to Help Poor

Express News Service

Erode: For the 11th consecutive year, students of Department of Commerce, Kongu Arts College, here, organised Kasco '14, a twoday marketing exhibition showcasing products rang-ing from textile goods, jewellery, handicraft, cosmetics, toys, electronic, ornamental and household goods. The expo, inaugurated by Dr M Chinnasamy, director of Agni Steels, has 112 stalls.

College correspondent P Sachidanandam, principal Dr M Raman, HoDs Vasudevan and Logambal and others attended the exhibition.