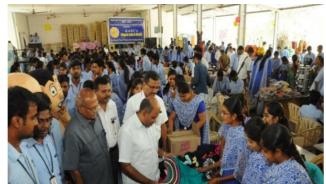

# **Press Release:**

The New Indian Express

Students' Biz-venture to Help Poor

Express News Service

Erode: For the 11th consecutive year, students of Department of Commerce, Kongu Arts College, here, organised Kasco '14, a twoday marketing exhibition showcasing products rang-ing from textile goods, jewellery, handicraft, cosmetics, toys, electronic, ornamental and household goods. The expo, inaugurated by Dr M Chinnasamy, director of Agni Steels, has 112 stalls.

Many feel that compared to last year, sales this year would be around ₹5 lakh.

Students at the two-day Kasco'14 exhibition organised by Kongu Arts College in Erode | EXPRESS

"The profit would be around 5 percent, out of which three percent will be donated to an orphanage as in previous years," said one student.