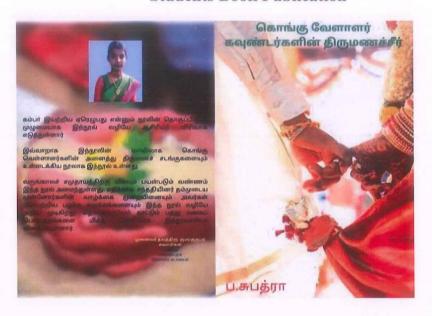

# **Students Book Publication**

Name: Ms. Subathra P

Class: III B A Tamil Literature (2019-2022)

(Translated as: Marriage Rituals of Kongu Vellalar Gounders)

(An Autonomous Institution, Affiliated to Bharathiar University, Coimbatore)