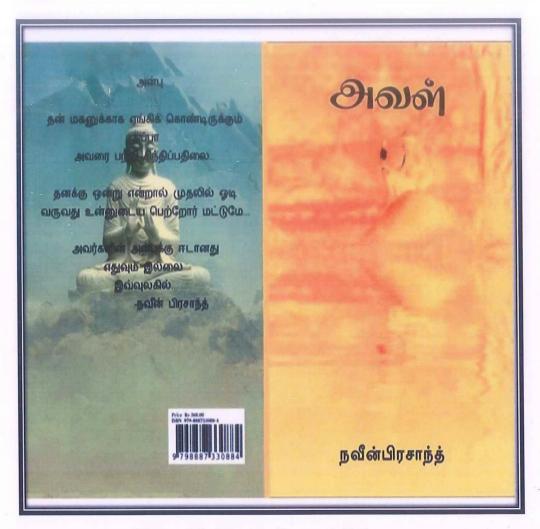

(Translated as: She)

(An Autonomous Institution, Affiliated to Bharathiar University, Coimbatore)

**ERODE - 638 107** 

Name: Ms. Kiruthiga V N

Class: I M A English Literature(2019-2021)

(Translated as: Traces of Silence)