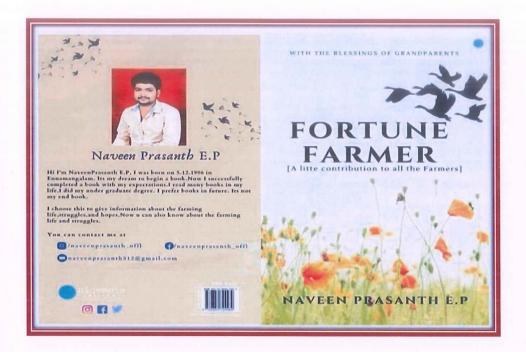

**ERODE - 638 107** 

Name: Mr. Naveen Prasanth E P

Class: II M A English Literature (2020-2022)

Title: Fortune Farmer

(An Autonomous Institution, Affiliated to Bharathiar University, Coimbatore)

**ERODE - 638 107** 