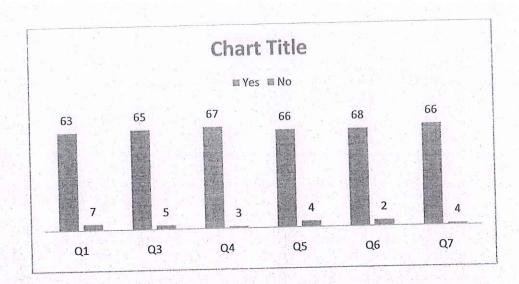

#### Feedback Question Analysis – Questions Asked

| Q. No. | Parameters                                                                     |
|--------|--------------------------------------------------------------------------------|
| Q1     | The Course content was in line with my expectations                            |
| Q2     | General content of the Course                                                  |
| Q3     | The Course provided additional knowledge and skill                             |
| Q4     | Well-designed Practical sessions                                               |
| Q5     | Schedule of the classes and other relevant details have been informed promptly |
| Q6     | Course materials provided were useful                                          |
| Q7     | Provides ocope for self-employment and fulfills the industrial needs           |