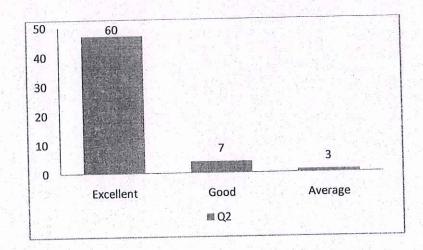

#### Feedback Question Analysis – Questions Asked

| Q. No. | Parameters                                                                     |
|--------|--------------------------------------------------------------------------------|
| Q1     | The Course content was in line with my expectations                            |
| Q2     | General content of the Course                                                  |
| Q3     | The Course provided additional knowledge and skill                             |
| Q4     | Well-designed Practical sessions                                               |
| Q5     | Schedule of the classes and other relevant details have been informed promptly |
| Q6     | Course materials provided were useful                                          |
| Q7     | Provides ocope for self-employment and fulfills the industrial needs           |