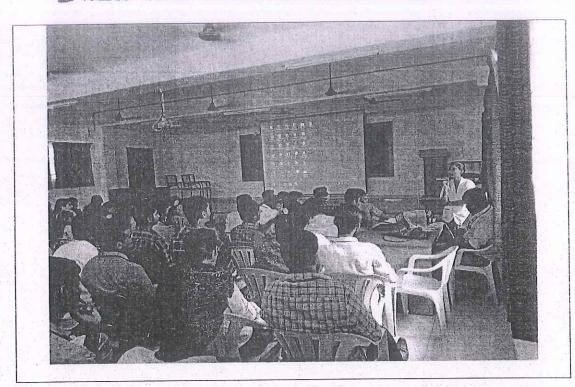

# DEPARTMENT OF MANAGEMENT SCIENCE (PG) VALUE ADDED COURSE(2021- 2022) – CIRCULAR

Date: 14.07.2021

Ref. No.: KASC-AE/BA/VAC/2021-22/01

It is informed that Value Added Course on "20VMBSS – START UPS FOR SMALL BUSINESS" will be conducted from 23.10.2021 (Saturday). Registration will be on First-Come First-Serve basis. Students are asked to enroll your names for the above mentioned course as earlier as possible through Google form link.

#### KASC ACADEMY OF EXCELLENCE

Academic Year 2021-2022 VALUE ADDED COURSE ON

STARTUPS FOR SMALL BUSINESS