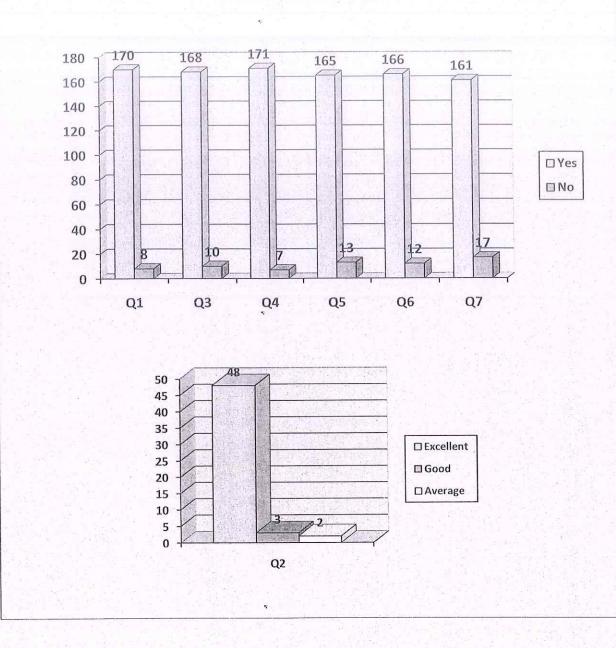

#### 20BBBP - BASIC BUSINESS PRACTICES - REPORT

| Name of the Value Added Course |                                                                                | BASIC BUSINESS PRACTICES                                                                                                                                                                                                                                                                                                                                       |  |  |
|--------------------------------|--------------------------------------------------------------------------------|----------------------------------------------------------------------------------------------------------------------------------------------------------------------------------------------------------------------------------------------------------------------------------------------------------------------------------------------------------------|--|--|
| Course code                    |                                                                                | 20VBBBP                                                                                                                                                                                                                                                                                                                                                        |  |  |
| Course Coordinator             |                                                                                | Ms.G.Manju/ Associate Professor BBA(CA)                                                                                                                                                                                                                                                                                                                        |  |  |
| Date                           |                                                                                | Stårting Date: 25.10.2021 Ending Date: 20.01.2022                                                                                                                                                                                                                                                                                                              |  |  |
| Duration                       | of the Course                                                                  | 40 Hours                                                                                                                                                                                                                                                                                                                                                       |  |  |
| Total par                      | ticipants Enrolled                                                             | 178                                                                                                                                                                                                                                                                                                                                                            |  |  |
| Successf                       | ully Completed                                                                 | 162                                                                                                                                                                                                                                                                                                                                                            |  |  |
| Type of A                      | Assessment                                                                     | Descriptive -Fill ups the various forms                                                                                                                                                                                                                                                                                                                        |  |  |
| Course Outcome                 |                                                                                | <ul> <li>On Completion of this course the students will be able to</li> <li>Identify and apply various types of business loan forms.</li> <li>Gain the knowledge of GST registration and Income tax ITR forms</li> <li>Understand the basic concepts of various public utility sector forms.</li> <li>Learn about the process of various E-payments</li> </ul> |  |  |
| Outcome                        | Attainment                                                                     | 155 out of 162 Students scored above 60% of Marks                                                                                                                                                                                                                                                                                                              |  |  |
| Feedback                       | Question Analysis-Questio                                                      | ns Asked                                                                                                                                                                                                                                                                                                                                                       |  |  |
| Q. No.                         |                                                                                | Parameters                                                                                                                                                                                                                                                                                                                                                     |  |  |
| Q1                             | The Course content was in                                                      | line with my expectations                                                                                                                                                                                                                                                                                                                                      |  |  |
| Q2                             | General content of the Con                                                     | urse                                                                                                                                                                                                                                                                                                                                                           |  |  |
| Q3                             | The Course provided addit                                                      | tional knowledge and skill                                                                                                                                                                                                                                                                                                                                     |  |  |
| Q4                             | Well-designed Practical sessions                                               |                                                                                                                                                                                                                                                                                                                                                                |  |  |
| Q5                             | Schedule of the classes and other relevant details have been informed promptly |                                                                                                                                                                                                                                                                                                                                                                |  |  |
| Q6                             | Course materials provided                                                      |                                                                                                                                                                                                                                                                                                                                                                |  |  |
| Q7                             | Provides scope for self-employountered fulfills the industrial needs           |                                                                                                                                                                                                                                                                                                                                                                |  |  |