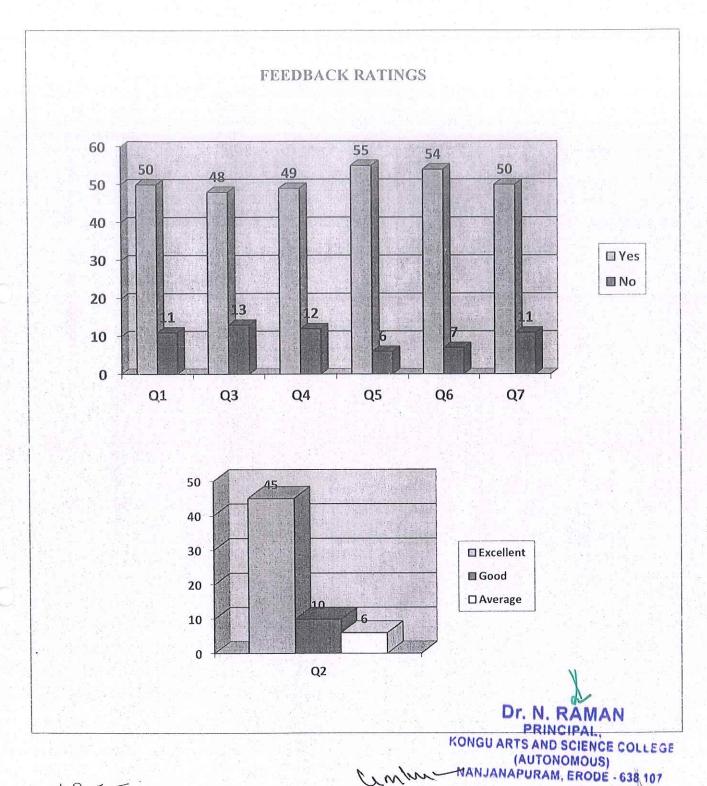

### Feedback Question Analysis – Questions Asked

| Q. No. | Parameters                                                                     |
|--------|--------------------------------------------------------------------------------|
| Q1     | The Course content was in line with my expectations                            |
| Q2     | General content of the Course                                                  |
| Q3     | The Course provided additional knowledge and skill                             |
| Q4     | Well-designed Practical sessions                                               |
| Q5     | Schedule of the classes and other relevant details have been informed promptly |
| Q6     | Course materials provided were useful                                          |
| Q7     | Provides scope for self-employment and fulfills the industrial needs           |