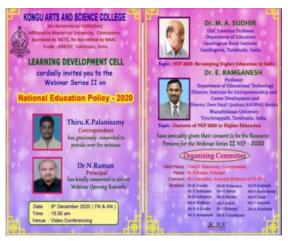

|
| 72 | Dr.K.G.Santhiya               | Associate Professor          | Kongu Arts And Science College (Autonomous), Erode.                                                      |
| 73 | Dr K M Kumaragur              | Associate Professor And Head | Kongu Arts And Science College (Autonomous), Erode.                                                      |
| 74 | Dr.K.K.A.Alaguappan           | Professor And Head           | Kongu Arts And Science College (Autonomous), Erode.                                                      |
| 75 | Ms. G. Gurusanthosini         | Assistant Professor          | Kongu Arts And Science College (Autonomous) Erode.                                                       |

Head of the Department



#### ERODE - 638 107 LEARNING DEVELOPMENT CELL







The Webinar Series II on "National Education Policy 2020" was organised for our KASC staff members through Video conferencing on 09th December 2020 and the resource persons are Dr. M. A. SUDHIR, UGC Emeritus Professor, Department of Education, Gandhigram Rural Institute, Gandhigram - 624 302 & Dr. E. RAMGANESH, Professor, Department of Educational Technology & Director, Institute for Entrepreneurship and Career Development & Director, Deen Dayal Upadyaya **KAUSHAL** Kendra, Bharathidasan University, Tiruchirappalli through video conferencing and 130 faculty members were participated. This programme provides a platform to all the faculty members of KASC for free exchange of ideas on the use of technology in order to enhance learning, assessment, planning, and administration. From this NEP