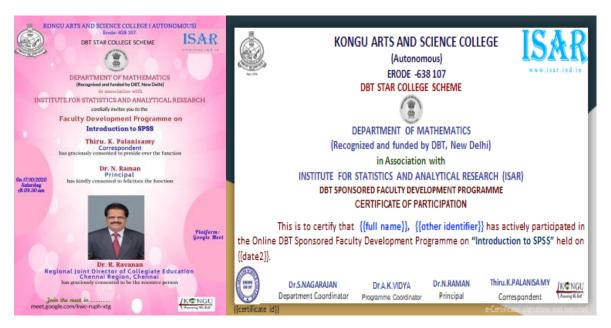

| Assistant Professor        | CT & IT                                               |
| 66   | Mr.P.Ramesh                                                       | Assistant Professor & Head | Computer Science                                      |

1) R. Rusep et 2 2) K. Frallel

> Faculty Incharge Dr. R. PUSHPALATHA

DY. K. PRABHA

P. RAMESH M.Sc., M. Phil.,

Head Department of Computer Science (U.G.),

Kongu Arts And Science College,

Nanjanapuram, Erode - 638 107.



#### **DEPARTMENT OF MATHEMATICS**

#### INTRODUCTION TO SPSS

A one day FDP on "Introduction to SPSS" was organized for the Faculty Memberson 20.10.2020 by **Dr.R.Ravanan**, Regional Joint Director, Chennai Region, Chennai under DBT Star College Scheme. The training programme is to master the Faculties in SPSS.





## KONGU ARTS AND SCIECNE COLLEGE(AUTONOMOUS), ERODE. FACULTY DEVELOPMENT PROGRAMME INTRODUCTION TO SPSS

#### 20.10.2020

| S.NO. | NAME OF THE PARTICIPANT | IDESIGNATION                 | ITENDANCE INAME OF THE INSTITUTION                                    |
|-------|-------------------------|------------------------------|-----------------------------------------------------------------------|
| 1     | Mr.T.Thilagaraj         | Assistant Professor          | Kongu Arts And Science College (Autonomous), Erode.                   |
| 2     | Ms.M.Kalaivani          | Assistant Professor          | Kongu Arts And Science College (Autonomous), Erode.                   |
| 3     | Ms. Chitra R            | Assistant Professor          | Kongu Arts And Science College (Autonomous), Erode