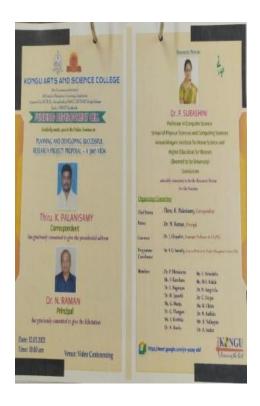

|
| 93      | DE.N. RADHIKA          | CDF            | 1-   | RVIL         |
| 94      | DIE MANTULA            | CDF            | 1-   | 800          |
| 95      | K. GDMATHS             | CDF            | -    | K. Gmth.     |
| 96      | M. DEEPIKA PRIVA       | CAF            | 1 -  | A DA         |
| 97      | P.VISALI               | Physica        | 1 -  | P. 9:        |
| 98      | N. Selvatimer          | Commence (CA)  | 1 -  | - Car        |
| 99      | V-BOOMENATHAN          | Tamil          | _    | 1 1 2        |
| 100     | DON-Kalaivani          | Jamil          | 1.05 | 1000         |
| 101     | M. S. KOKILA           | computer sci   |      | Ji. Smelling |



### FUNDING DEVELOPMENT CELL

#### PLANNING AND DEVELOPING A SUCESSFUL PROJECTPROPOSAL – A 360 DEGREE VIEW



Funding Development Cell organised a seminar for Faculty members entitled PLANNING AND DEVELOPING A SUCESSFUL PROJECT PROPOSAL - A 360 DEGREE VIEW on 12.3.2021.Dr.P.Subashini , Professor in computer science, Avinashilingam Insitute for Home Science and Higher Education for Women, Coimbatore, was the resource person .She discussed about the various techinques to be used while writing research proposal. She also shared information regarding various research agencies involved in funding the research proposals. Five W's about research proposal was also elaborated by the resource person. The participants were able to enrich themself with research proposal writing skills.



#### KONGU ARTS AND SCIENCE COLLEGE (AUTONOMOUS) NANJANAPURAM, ERODE – 638 107.

#### FUNDING DEVELOPMENT CELL

#### ONL