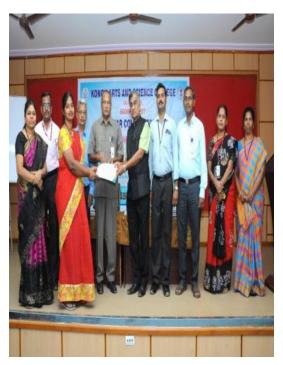

| Biochemistry          |  |
| 130. | ANNADURAL, P   | Librarian                       | Library               |  |

STAFF INCHARGE

ASSISTANT PROFESSOR
Department of Biochemistry
Kongu Arts & Science College
Nanjanapuram, Erode-638 107.

LDCCOORDINATOR



#### **DEPARTMENT OF MATHEMATICS**

#### Learning Outcome Based Education Curriculum Frame Work

A one dayFDP on "Learning Outcome Based Education Curriculum Frame Work" was organized for the Faculty Members on 20.02.2021 by Dr. M. G. Sethuraman, Professor of Chemistry & Director (R&D), The Gandhigram Rural Institute (Deemed to be University), Gandhigram – 624 302, Dindigul District, Tamil Naduunder DBT Star College Scheme. The training programme is to master the Faculties in Outcome Based Education Curriculum Framework.







Faculty Development Programme
on
Learning Outcomes - based Curriculum Framework(LOCF)
20.02.2021

| S.No. | NAME                | DEPARTMENT    | SIGNA             | TURE            |
|-------|---------------------|---------------|-------------------|-----------------|
|       |                     | DEFARTMENT    | FN                | AN              |
| 1     | G. YAZHINIDEYI      | BIDTECHNOLOGY | 5. WO 844         | bull get        |
| 2     | D. Anbupriya        | Commerce      | Dedulara -        | Defulyny        |
| 3     | M. Jayanthi         | Commerce      | Salay L           | Robert          |
| 4     | K. Segeetha         | Commerce      | me                | mil             |
| 5     | K. Sasikala         | Commerco      | 15 Resolution     |                 |
| 6     |