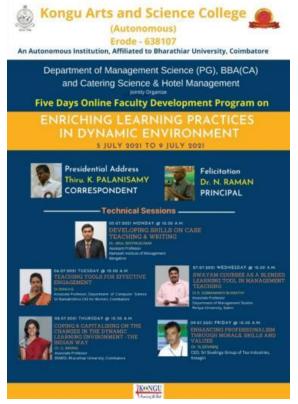

| 6     | P.KARTHIKEYAN     | LAB ASSISTANT        | BIOCHEMISTRY  |
| 7     | M.KARTHIKRAJ      | LAB ASSISTANT        | BIOTECHNOLOGY |
| 8     | P. KRISHNAMOORTHY | LAB ASSISTANT        | CDF           |
| 9     | K. SEKARMOORTHI   | LAB ASSISTANT        | CSHM          |
| 10    | T. DEVI           | LIBRARY<br>ASSISTANT | LIBRARY       |

Department of Bio Chemistry, Kongu Arts and Science College, (Autonomous)

Nanjanapuram, Erode-638 107.

HOD/BIOCHEMISTRY

Head Of The Departme Department Of Biochem Kongu Arts and Science Communication Erode - 638 107

### **KONGU ARTS AND SCIENCE COLLEGE (Autonomous) Erode - 638107**

#### **Department of Management Science (PG)**

FIVE DAYS FACULTY DEVELOPMENT PROGRAMME ON ENRICING LEARNING PRACTICES IN DYNAMIC ENVIRONMENT (5.7.2021 – 9.7.2021)



.Faculty Development Programme was organized by the Department of Management Science (PG), BBA(CA) and for Five days from 5<sup>th</sup> July to 9<sup>th</sup> July 2021. Five resource their views on five different topics:1. persons shared Devloping skills on case teaching and writing 2. Teaching tools for effective engagement ,3.Swamy courses as bleneded learning tool in management teaching, 4.Coping and capitalising on the changes in the dynamic learning environment- Indian Way,5.Enchaning professionalism through Moral skills and values .They all shared ther views and experiences on their owned topics. The participants were able to enrich thems self with current knowledge about teaching tools, Case writing , blended learning plateform, ways to cope up with dynamic learning environment