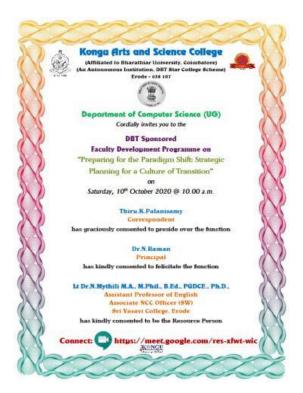

rthika          | Assistant Professor |
| 173 | Mr. R. Nallappan     | Assistant Professor |
| 174 | Ms. S. Jeevasri      | Assistant Professor |
| 175 | Ms. C. Brundha       | Assistant Professor |
| 176 | Ms. A. T. Vibuthanya | Assistant Professor |
| 177 | Ms. C. G. Nandhini   | Assistant Professor |
| 178 | Dr. A. Sankar        | Physical Director   |
| 179 | Mr. P. Annadurai     | Librarian           |
| 180 | Mr. N. Sundar        | Assistant Librarian |

for CONVENOR/CENTRE OF MIND

PRINCIPAL

PRINCIPAL,

KONGUARTS AND SCIENCE COLLEGE

(AUTONOMOUS)

NANJANAPURAM, EROUE - 638 107.



#### **ERODE - 638107**

#### **Department of Computer Science(UG)**

## DBT Sponsored Faculty Development Programme on "Preparing for the paradigm shift: Strategic Planning for a Culture of Transition"



Department of Computer Science (UG), Kongu Arts and Science College (Autonomous), Erode has organized Faculty Development Programme on "Preparing for the paradigm shift: Strategic Planning for a Culture of Transition" for the Faculty Members of KASC.

The guest of the day Lt Dr.N.Mythili M.A., M.Phil., B.Ed., PGDCE., Ph.D., Assistant Professor of English, Associate NCC Officer (SW), Sri Vasavi College, Erodediscussed the various aspects of technology enhanced teaching and learning. She has also discussed about the effect of pandemic in higher learning institutions. She cleared the doubts of the participants in Q & A session.



| s.No | Name of the Participant with Salutation<br>(Dr. / Mr./ Ms. /Mrs.) | Designation                | Department                                        |
|---