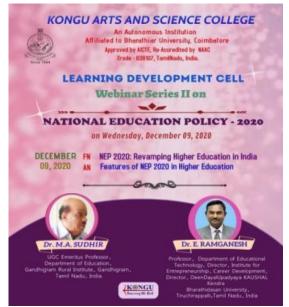

|
| 72 | Dr.K.G.Santhiya               | Associate Professor          | Kongu Arts And Science College (Autonomous), Erode.                                                      |
| 73 | Dr K M Kumaragur              | Associate Professor And Head | Kongu Arts And Science College (Autonomous), Erode.                                                      |
| 74 | Dr.K.K.A.Alaguappan           | Professor And Head           | Kongu Arts And Science College (Autonomous), Erode.                                                      |
| 75 | Ms. G. Gurusanthosini         | Assistant Professor          | Kongu Arts And Science College (Autonomous) Erode.                                                       |

Head of the Department



#### ERODE - 638 107 LEARNING DEVELOPMENT CELL







The Webinar Series II on "National Education Policy 2020" was organised for our KASC staff members through Video conferencing on 09th December 2020 and the resource persons are Dr. M. A. SUDHIR, UGC Emeritus Professor, Department of Education, Gandhigram Rural Institute, Gandhigram - 624 302 & Dr. E. RAMGANESH, Professor, Department of Educational Technology & Director, Institute for Entrepreneurship and Career Development & Director, Deen Dayal Upadyaya **KAUSHAL** Kendra, Bharathidasan University, Tiruchirappalli through video conferencing and 130 faculty members were participated. This programme provides a platform to all the faculty members of KASC for free exchange of ideas on the use of technology in order to enhance learning, assessment, planning, and administration. From this N