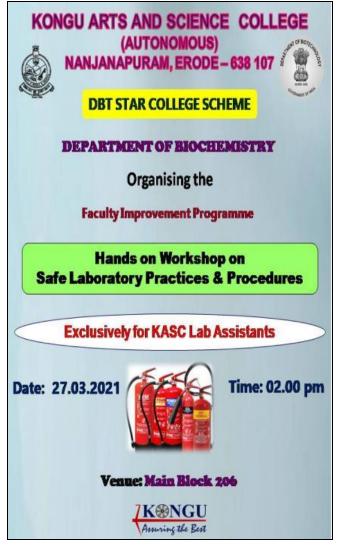

| BBA((A)                    | (mg)      |
| -        | Dr. J Chayaltari                 | CS(PG)                     | Jun       |
| , 0      |                                  |                            | 0         |
|          |                                  |                            |           |
|          |                                  |                            |           |
|          |                                  |                            |           |
|          |                                  |                            |           |
|          |                                  |                            |           |



#### ERODE - 638 107 DEPARTMENT OF BIOCHEMISTRY



#### Hands on Workshop on Safe Laboratory Practices & Procedures



A Faculty Improvement Programme - Hands on Workshop on Safe Laboratory Practices & Procedures was organized for Lab Assistants of KASC under DBT STAR College Scheme on 27.03.2021 in Biochemistry department (Room Number 206).Training was given Mr. M. Robert, Fire Safety Trainer, Jai Balajee Fire Engineering, Chithode, Erode. 10 Lab Departments Assistants from various participated in this FIP. In this training M. Robert shared the possibilities of fire accidents in the campus and also differentiated the various types of fire injuries. He also revealed the various first aid techniques to be followed immediately in the laboratory. He also helped them to realize the unknown mistakes that lead to fire accidents. He trained them to use Fire Extinguisher and explained when and where to use sand