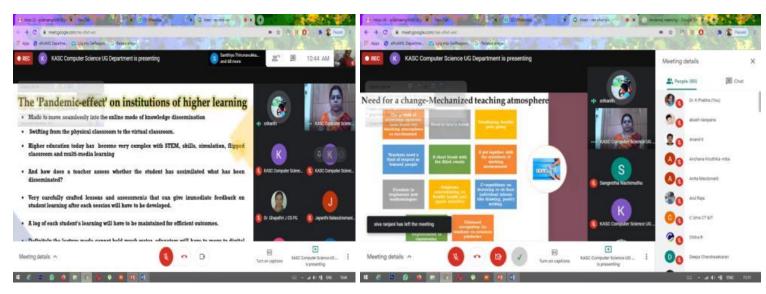

nt of Computer Science(UG)**

## DBT Sponsored Faculty Development Programme on "Preparing for the paradigm shift: Strategic Planning for a Culture of Transition"



Department of Computer Science (UG), Kongu Arts and Science College (Autonomous), Erode has organized Faculty Development Programme on "Preparing for the paradigm shift: Strategic Planning for a Culture of Transition" for the Faculty Members of KASC.

The guest of the day Lt Dr.N.Mythili M.A., M.Phil., B.Ed., PGDCE., Ph.D., Assistant Professor of English, Associate NCC Officer (SW), Sri Vasavi College, Erodediscussed the various aspects of technology enhanced teaching and learning. She has also discussed about the effect of pandemic in higher learning institutions. She cleared the doubts of the participants in Q & A session.



| s.No | Name of the Participant with Salutation<br>(Dr. / Mr./ Ms. /Mrs.) | Designation                | Department                                        |
|------|-------------------------------------------------------------------|----------------------------|---------------------------------------------------|
| 27   | Mrs. S.SADHANAYAKI                                                | Assistant Professor        | CT&IT                                             |
| 28   | Dr.B. Jayanthi                                                    | Associate Professor & Head | Computer Science (PG)                             |
| 29   | Mr.A.R Karthekeyan                                                | Assistant Professor        | Computer Science                                  |
| 30   |