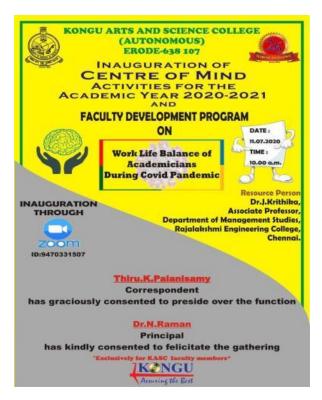

## KONGU ARTS AND SCIENCE COLLEGE (AUTONOMOUS), ERODE – 638 107 CENTRE OF MIND

A Faculty Development Programme on "Work Life Balance of Academicians" was held on 11.07.2020. This programme was intended to offer insights to faculty members to create harmonious work life integration by effectively coping up the demands of their career and personal life especially during this pandemic.

# KONGU ARTS AND SCIENCE COLLEGE (Autonomous), ERODE-638107 CENTRE OF MIND FACULTY DEVELOPMENT PROGRAMME WORK LIFE BALANCE OF ACADEMICIANS DURING COVID'19

DATE: 11.07.2020 TIME: 10.00 A.M.
LIST OF PARTICIPANTS