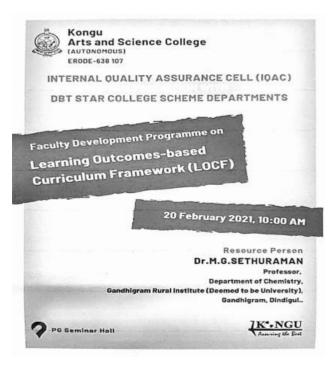

or             | Biochemistry          |  |
| 130. | ANNADURAL, P   | Librarian                       | Library               |  |

STAFF INCHARGE

ASSISTANT PROFESSOR
Department of Biochemistry
Kongu Arts & Science College
Nanjanapuram, Erode-638 107.

LDCCOORDINATOR



#### **DEPARTMENT OF MATHEMATICS**

#### Learning Outcome Based Education Curriculum Frame Work

A one dayFDP on "Learning Outcome Based Education Curriculum Frame Work" was organized for the Faculty Members on 20.02.2021 by Dr. M. G. Sethuraman, Professor of Chemistry & Director (R&D), The Gandhigram Rural Institute (Deemed to be University), Gandhigram – 624 302, Dindigul District, Tamil Naduunder DBT Star College Scheme. The training programme is to master the Faculties in Outcome Based Education Curriculum Framework.







Faculty Development Programme
on
Learning Outcomes - based Curriculum Framework(LOCF)
20.02.2021

| S.No. | NAME                | DEPARTMENT    | SIGNA             | TURE            |
|-------|---------------------|---------------|-------------------|-----------------|
|       |                     | DEFARTMENT    | FN                | AN              |
| 1     | G. YAZHINIDEYI      | BIDTECHNOLOGY | 5. WO 844         | bull get        |
| 2     | D. Anbupriya        | Commerce      | Dedulara -        | Defulyny        |
| 3     | M. Jayanthi         | Commerce      | Salay L           | Robert          |
| 4     | K. Segeetha         | Commerce      | me                | mil             |
| 5     | K. Sasikala         | Commerco      | 15 Resolution     |                 |
| 6