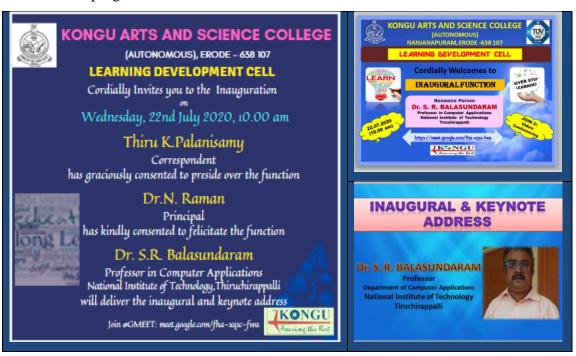

#### **ACTIVITY 1**

An Inauguration programme was conducted on **22.07.2020**, **Dr. S. R. BALASUNDARAM**, Professor, Department of Computer Applications, National Institute of Technology, Tiruchirappalli as the resource person and 120 members were attended the programme