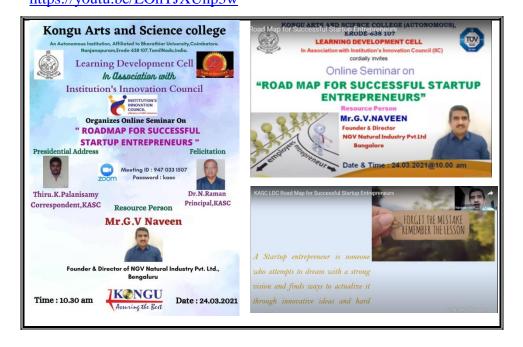

eritus Professor, Department of Education, Gandhigram Rural Institute, Gandhigram - 624 302 & **Dr. E. RAMGANESH,** Professor, Department of Educational Technology & Director, Institute for Entrepreneurship and Career Development & Director, Deen Dayal Upadyaya KAUSHAL Kendra, Bharathidasan University, Tiruchirappalli through video

conferencing and 130 faculty members were participated. This programme is organized in blended mode.





# **ACTIVITY 11**

An Online Seminar on "Road Map for Successful Start-up Entrepreneurs" was organised in association with IIC's through Video conferencing on 24.03.2021 and NAVEEN GV, Founder & Director, NGV Natural Industry Private Limited, Bangalore acted as a resource person and 1000 members were participated. Youtube link https://youtu.be/LOhTJXUnp3w



#### **ACTIVITY 12**

# **SWAYAM NPTEL DETAILS**

| S.No.              | Session    | Enrolled | Registered | Course    | Remarks                      |
|--------------------|------------|----------|------------|-----------|------------------------------|
|                    |            |          | for Exam   | completed |                              |
| I                  | Jan-April  | 1065     | 116        | 101       | Passed Bases on Assesment    |
|                    | 2020       |          |            |           | Test                         |
| II                 | Jul-Dec    | 1783     | 141        | 69        | Two Elite+Gold               |
|                    | 2020       |          |            |           | (Topper of 5% in this course |
|                    |