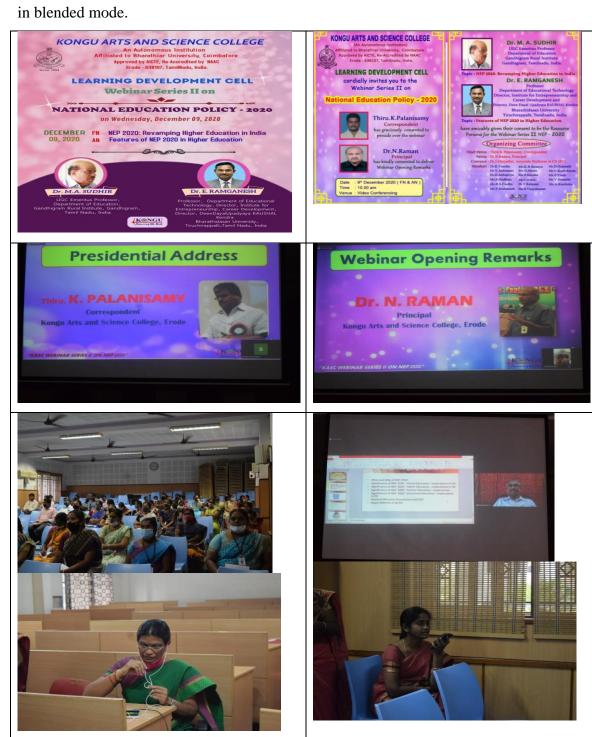

href="https://www.youtube.com/watch?v=7MalSqu8HKc">https://www.youtube.com/watch?v=7MalSqu8HKc</a> -- 5,622 views





#### **ACTIVITY 9,10**

The Webinar Series II on "National Education Policy 2020" was organised for our college staff members through Video conferencing on 09<sup>th</sup> December 2020 and the resource persons are **Dr. M. A. SUDHIR, UGC** Emeritus Professor, Department of Education, Gandhigram Rural Institute, Gandhigram - 624 302 & **Dr. E. RAMGANESH,** Professor, Department of Educational Technology & Director, Institute for Entrepreneurship and Career Development & Director, Deen Dayal Upadyaya KAUSHAL Kendra, Bharathidasan University, Tiruchirappalli through video

conferencing and 130 faculty members were participated. This programme is organized in blended mode.





# **ACTIVITY 11**

An Online Seminar on "Road Map for Successful Start-up Entrepreneurs" was organised in association with IIC's through Video conferencing on 24.03.2021 and NAVEEN GV, Founder & Director, NGV Natural Industry Private Limited, Bangalore acted as a resource person and 1000 members were participated. Youtube link https://youtu.be/LOhTJXUnp3w



#### **ACTIVITY 12**

# **SWAYAM NPTEL DETAILS**

| S.No.              | Session    | Enrolled | Registered | Course    | Remarks                      |
|--------------------|------------|----------|------------|-----------|------------------------------|
|                    |            |          | for Exam   | completed |                              |
| I                  | Jan-April  | 1065     | 116        | 101       | Pass