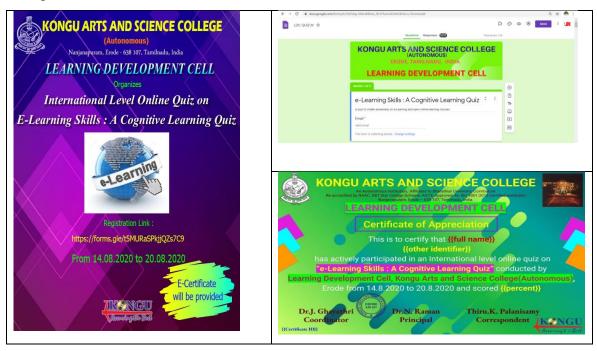

# **ACTIVITY 2**

The International e-Quiz on 'e-Learning Skills: A Cognitive Learning Quiz' was organised from 14.08.2020 to 20.08.2020 and 3212 worldwide participants are attended the quiz from 22 countries.