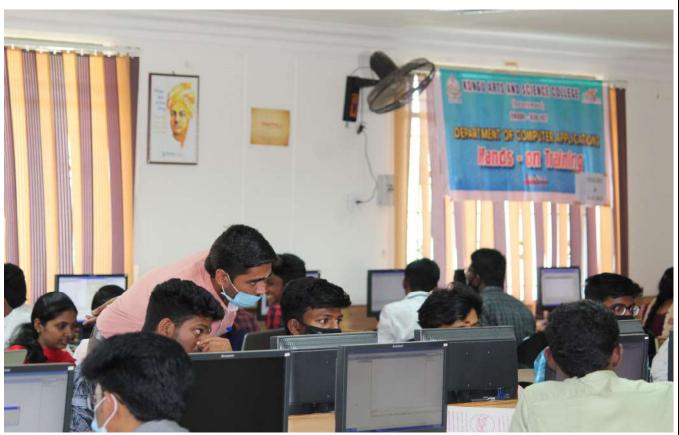

#### MOBILE APPLICATION DEVELOPMENT ON 25.02.2021 & 26.02.2021

Two days workshop on Mobile Development Application Programme organized Department Computer by of Applications on 25<sup>th</sup> & 26<sup>th</sup> February, 2021. The oration was delivered by Dr.K.R.Prasannakumar, Mr.K.Logeshwaran and Mr.A.P.Ponselvakumar. The aim of the Workshop is to deliver about web application software designed to run on a mobile device. He cleared the doubts of participants in the Query session.

# Photos - Hands-on Workshop on Android 25.02.2021 & 26.02.2021