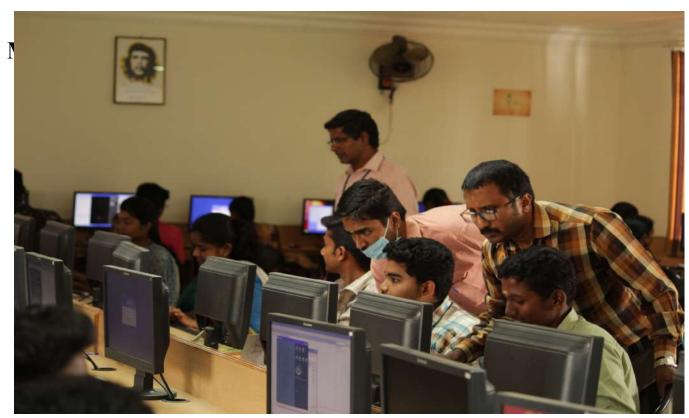

# Photos - Hands-on Workshop on Android 25.02.2021 & 26.02.2021

#### MOBILE APPLICATION DEVELOPMENT ON 25.02.2021 & 26.02.2021

Two days workshop on Mobile Development Application Programme organized Department Computer by of Applications on 25<sup>th</sup> & 26<sup>th</sup> February, 2021. The oration was delivered by Dr.K.R.Prasannakumar, Mr.K.Logeshwaran and Mr.A.P.Ponselvakumar. The aim of the Workshop is to deliver about web application software designed to run on a mobile device. He cleared the doubts of participants in the Query session.