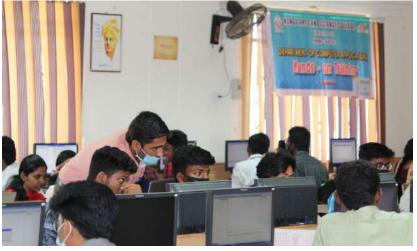

# Photos - Hands-on Workshop on Android 25.02.2021 & 26.02.2021

#### MOBILE APPLICATION DEVELOPMENT ON 25.02.2021 & 26.02.2021

Two days workshop on Mobile Development Application Programme organized Department Computer by of Applications on 25<sup>th</sup> & 26<sup>th</sup> February, 2021. The oration was delivered by Dr.K.R.Prasannakumar, Mr.K.Logeshwaran and Mr.A.P.Ponselvakumar. The aim of the Workshop is to deliver about web application software designed to run on a mobile device. He cleared the doubts of participants in the Query session.