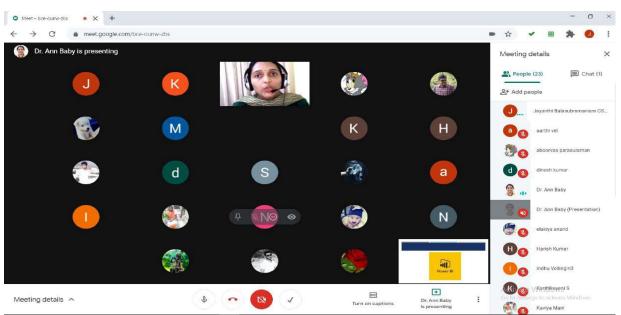

Resource Person:

Dr. Ann Baby Assistant Professor Rajagiri College of Social Sciences (Autonomous) Kochi

Virtual@ https://meet.google.com/bce-ounw-zbs



# KONGU ARTS AND SCIENCE COLLEGE (AUTONOMOUS), ERODE - 638107.

**DEPARTMENT OF COMPUTER SCIENCE (PG)** 

### Name of the Activity: A Virtual Hands On Workshop on TABLEAU & Power BI



The Department of Computer Science (PG) has organized a Virtual Hands on Workshop on TABLEAU & Power BI on 19.08.2020 and 20.08.2020 for the Final Year MCA students and the faculty members of Department of Computer Science (PG), B.Sc (CS), B.Sc (CT&IT), BCA

through Google Meet. The session was handled by Dr. Ann Baby, Assistant Professor, Rajagiri College of Social Sciences (Autonomous), Kochi.

Google Meet Link:

https://meet.google.com/bce-ounw-zbs





## Vitual Handson Workshop – Attendance Details – 19.08.2020 & 20.08.2020