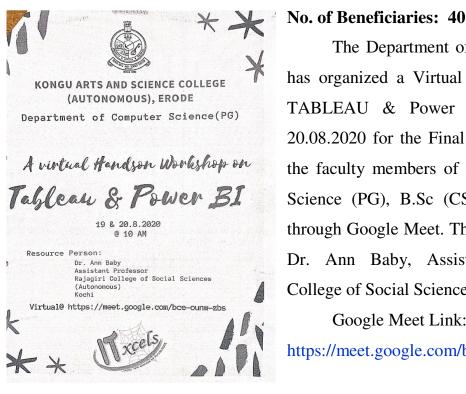

# KONGU ARTS AND SCIENCE COLLEGE (AUTONOMOUS), ERODE

Department of Computer Science(PG)

A virtual Handson Workshop on

Tableau & Power BI

19 & 20.8.2020 @ 10 AM

Resource Person:

Dr. Ann Baby Assistant Professor Rajagiri College of Social Sciences (Autonomous) Kochi

Virtual@ https://meet.google.com/bce-ounw-zbs

### Name of the Activity: A Virtual Hands On Workshop on TABLEAU & Power BI

The Department of Computer Science (PG) has organized a Virtual Hands on Workshop on TABLEAU & Power BI on 19.08.2020 and 20.08.2020 for the Final Year MCA students and the faculty members of Department of Computer Science (PG), B.Sc (CS), B.Sc (CT&IT), BCA

through Google Meet. The session was handled by Dr. Ann Baby, Assistant Professor, Rajagiri College of Social Sciences (Autonomous), Kochi.

Google Meet Link:

https://meet.google.com/bce-ounw-zbs