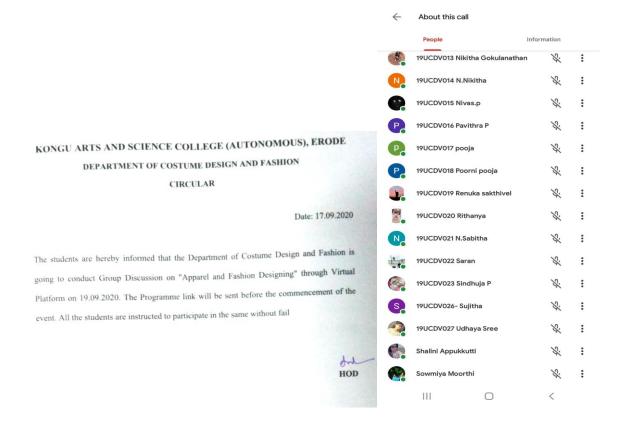

### "APPAREL AND FASHION DESIGNING"

Department of Costume Design and Fashion conducted a Group Discussion on "Apparel and Fashion Designing" on 19 September 2020. The objective of this Group Discussion is to impart skill of Fashion Designing techniques and creating new ideas. All the Undergraduate and Postgraduate students of our department participated in the group discussion.