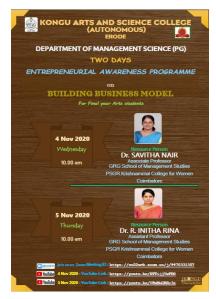

## A TWO DAY ENTREPRENEURIAL AWARENESS PROGRAMME on "Building Business Model"

A two day Entrepreneurial awareness program on Building Business Model was organised on 4<sup>th</sup> & 5<sup>th</sup> November 2020 for final year arts students of our Institution.

Dr. SAVITHA NAIR, Associate Professor, GRG School of Management Studies, PSGR Krishnammal College for Women, Coimbatore was the resource person for the day one program and she explained the basic concepts in developing the business model to the students.

Dr. R. INITHA RINA, Assistant Professor, GRG School of Management Studies, PSGR Krishnammal College for Women, Coimbatore was the resource person for the day two program and she demonstrated the real time business model and the factors to be considered for the development of business model.