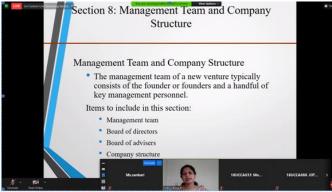

Dr. R. INITHA RINA, Assistant Professor, GRG School of Management Studies, PSGR Krishnammal College for Women, Coimbatore was the resource person for the day two program and she demonstrated the real time business model and the factors to be considered for the development of business model.