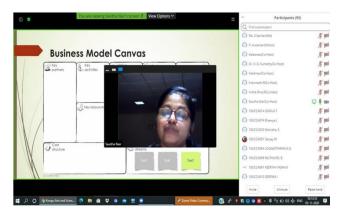

Dr. SAVITHA NAIR, Associate Professor, GRG School of Management Studies, PSGR Krishnammal College for Women, Coimbatore was the resource person for the day one program and she explained the basic concepts in developing the business model to the students.